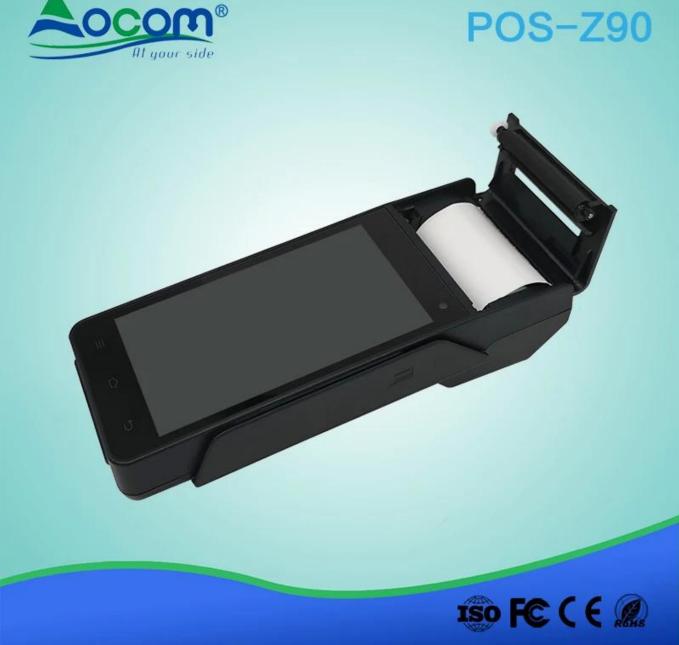

## Handheld android pos terminal with printer and charging base (M/N:POS-Z90)

#### Feature:

- l Android 5.1 operating system
- $1\,5.0$  inch screen touch
- l Long standby battery capacity is 5600 mAh
- l 58mm thermal printer
- l 5 million pixels camera
- $l\ 2G\ /3G/4G$  wifi, bluetooth communication,
- l Integrated magnetic card reader, induction ICcard reader and contact IC card reader
- l Passed the EMV L1 L2, PCI and PBOC bank paymentcertification
- 1 Thecradle can be used for communication, charging, power bank,and providingwireless network (Optional)

#### **TechnicalSpecification:**

| Basic Information       |                                              |
|-------------------------|----------------------------------------------|
| Operating system        | Android 5.1                                  |
| RAM                     | RAM:1GB                                      |
| Extended stored         | FLASH:8GB                                    |
| Display screen          | 5.0 inch                                     |
| Touch screen            | Capacitive touch screen, support the         |
|                         | electronic                                   |
|                         | signature                                    |
| Battery                 | Lithium battery 5600 mah, 3.7 V              |
| Bluetooth               | Bluetooth 4.0                                |
| Camera                  | 5 mega-pixel camera                          |
| Positioning function    | GPS AGPS WLAN for Positioning                |
| Printer                 | 58mm thermal printer 30mm diameter Paper     |
|                         | roll                                         |
| Interface               | Micro USB                                    |
| POS Function            |                                              |
| Magnetic card reader    | Full track magnetic card reader              |
|                         | Support ISO1788/7812,AAMVA protocol          |
| IC card read-write      | Support ISO7816 protocol                     |
| Non-contact card reader | Support ISO/IEC 14443 Type A&B, Mifare,      |
|                         | felica                                       |
|                         | card, in line with the EMV/PBOC PAYPASS      |
|                         | specification                                |
| PSAM Card               | Bank security payment chip card              |
| Certification           | Unionpay card acceptance terminal network    |
|                         | detection                                    |
|                         | PCI certification                            |
|                         | EMV/PBOC3.0 L1 and L2 certification          |
|                         | EMV/qPBOC3.0 L1 and L2 certification         |
|                         | Unionpay intelligent safety standards point- |
|                         | of-saleterminals                             |
| Network Parameters      |                                              |
| Network Type            | GSM,WCDMA,TD-SCDMA,FDD-LET,TDD-LTE           |