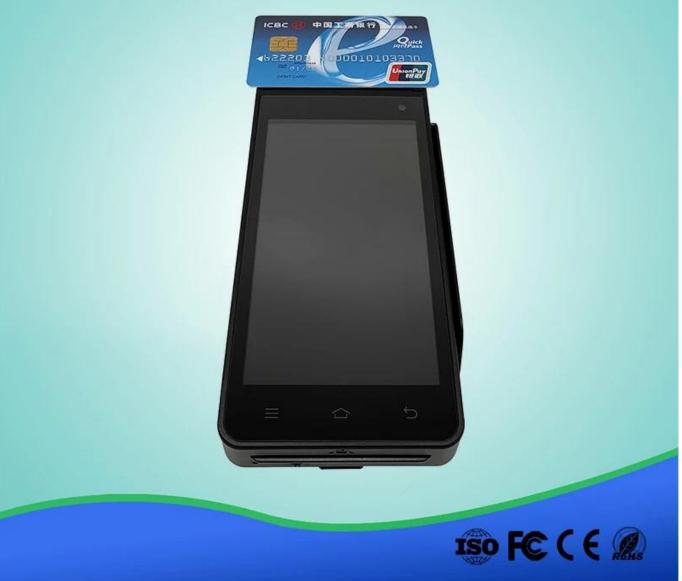

## Handheld android pos terminal with printer and charging base (M/N:POS-Z90)

#### Feature:

- l Android 5.1 operating system
- $1\,5.0$  inch screen touch
- l Long standby battery capacity is 5600 mAh
- l 58mm thermal printer
- l 5 million pixels camera
- $l\ 2G\ /3G/4G$  wifi, bluetooth communication,
- l Integrated magnetic card reader, induction ICcard reader and contact IC card reader
- l Passed the EMV L1 L2, PCI and PBOC bank paymentcertification
- 1 Thecradle can be used for communication, charging, power bank,and providingwireless network (Optional)

#### **TechnicalSpecification:**

| Basic Information       |                                              |
|-------------------------|----------------------------------------------|
| Operating system        | Android 5.1                                  |
| RAM                     | RAM:1GB                                      |
| Extended stored         | FLASH:8GB                                    |
| Display screen          | 5.0 inch                                     |
| Touch screen            | Capacitive touch screen, support the         |
|                         | electronic                                   |
|                         | signature                                    |
| Battery                 | Lithium battery 5600 mah, 3.7 V              |
| Bluetooth               | Bluetooth 4.0                                |
| Camera                  | 5 mega-pixel camera                          |
| Positioning function    | GPS AGPS WLAN for Positioning                |
| Printer                 | 58mm thermal printer 30mm diameter Paper     |
|                         | roll                                         |
| Interface               | Micro USB                                    |
| POS Function            |                                              |
| Magnetic card reader    | Full track magnetic card reader              |
|                         | Support ISO1788/7812,AAMVA protocol          |
| IC card read-write      | Support ISO7816 protocol                     |
| Non-contact card reader | Support ISO/IEC 14443 Type A&B, Mifare,      |
|                         | felica                                       |
|                         | card, in line with the EMV/PBOC PAYPASS      |
|                         | specification                                |
| PSAM Card               | Bank security payment chip card              |
| Certification           | Unionpay card acceptance terminal network    |
|                         | detection                                    |
|                         | PCI certification                            |
|                         | EMV/PBOC3.0 L1 and L2 certification          |
|                         | EMV/qPBOC3.0 L1 and L2 certification         |
|                         | Unionpay intelligent safety standards point- |
|                         | of-saleterminals                             |
| Network Parameters      |                                              |
| Network Type            | GSM,WCDMA,TD-SCDMA,FDD-LET,TDD-LTE           |