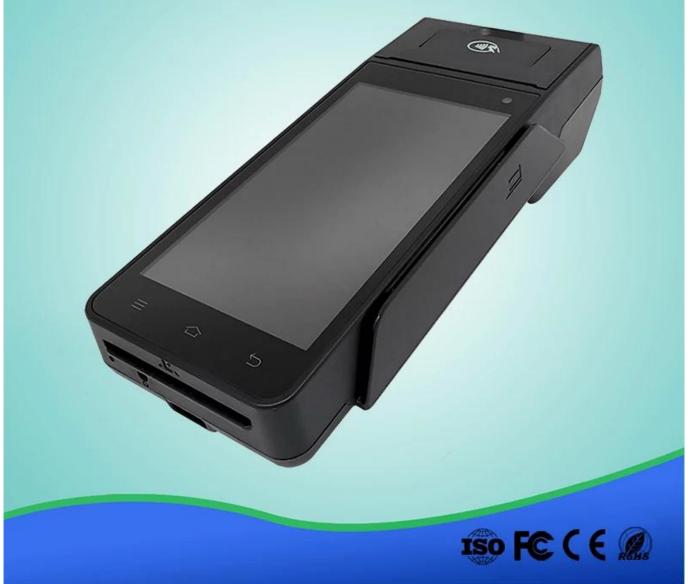

#### Feature:

- l Android 5.1 operating system
- $1\,5.0$  inch screen touch
- l Long standby battery capacity is 5600 mAh
- l 58mm thermal printer
- l 5 million pixels camera
- $l\ 2G\ /3G/4G$  wifi, bluetooth communication,
- l Integrated magnetic card reader, induction ICcard reader and contact IC card reader
- l Passed the EMV L1 L2, PCI and PBOC bank paymentcertification
- 1 Thecradle can be used for communication, charging, power bank,and providingwireless network (Optional)

#### **TechnicalSpecification:**

| Basic Information       |                                              |
|-------------------------|----------------------------------------------|
| Operating system        | Android 5.1                                  |
| RAM                     | RAM:1GB                                      |
| Extended stored         | FLASH:8GB                                    |
| Display screen          | 5.0 inch                                     |
| Touch screen            | Capacitive touch screen, support the         |
|                         | electronic                                   |
|                         | signature                                    |
| Battery                 | Lithium battery 5600 mah, 3.7 V              |
| Bluetooth               | Bluetooth 4.0                                |
| Camera                  | 5 mega-pixel camera                          |
| Positioning function    | GPS AGPS WLAN for Positioning                |
| Printer                 | 58mm thermal printer 30mm diameter Paper     |
|                         | roll                                         |
| Interface               | Micro USB                                    |
| POS Function            |                                              |
| Magnetic card reader    | Full track magnetic card reader              |
|                         | Support ISO1788/7812,AAMVA protocol          |
| IC card read-write      | Support ISO7816 protocol                     |
| Non-contact card reader | Support ISO/IEC 14443 Type A&B, Mifare,      |
|                         | felica                                       |
|                         | card, in line with the EMV/PBOC PAYPASS      |
|                         | specification                                |
| PSAM Card               | Bank security payment chip card              |
| Certification           | Unionpay card acceptance terminal network    |
|                         | detection                                    |
|                         | PCI certification                            |
|                         | EMV/PBOC3.0 L1 and L2 certification          |
|                         | EMV/qPBOC3.0 L1 and L2 certification         |
|                         | Unionpay intelligent safety standards point- |
|                         | of-saleterminals                             |
| Network Parameters      |                                              |
| Network Type            | GSM,WCDMA,TD-SCDMA,FDD-LET,TDD-LTE           |