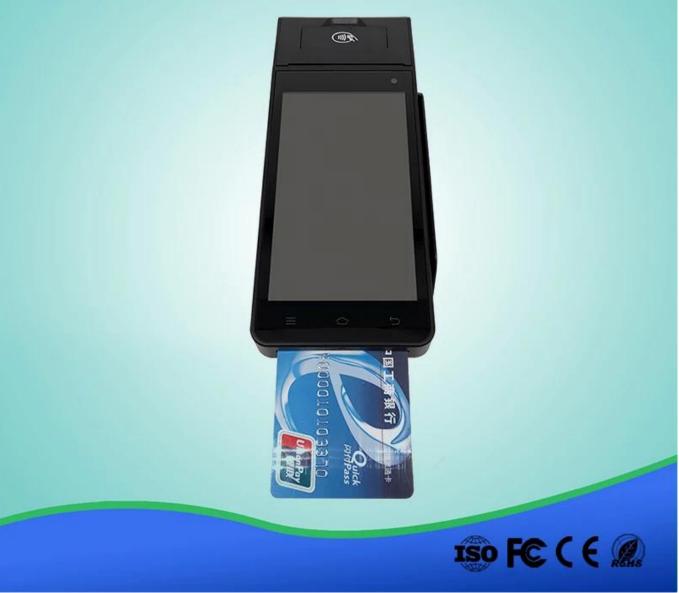

## Handheld android pos terminal with printer and charging base (M/N:POS-Z90)

#### Feature:

- l Android 5.1 operating system
- $1\,5.0$  inch screen touch
- l Long standby battery capacity is 5600 mAh
- l 58mm thermal printer
- l 5 million pixels camera
- $l\ 2G\ /3G/4G$  wifi, bluetooth communication,
- l Integrated magnetic card reader, induction ICcard reader and contact IC card reader
- l Passed the EMV L1 L2, PCI and PBOC bank paymentcertification
- 1 Thecradle can be used for communication, charging, power bank,and providingwireless network (Optional)

#### **TechnicalSpecification:**

| Basic Information       |                                              |
|-------------------------|----------------------------------------------|
| Operating system        | Android 5.1                                  |
| RAM                     | RAM:1GB                                      |
| Extended stored         | FLASH:8GB                                    |
| Display screen          | 5.0 inch                                     |
| Touch screen            | Capacitive touch screen, support the         |
|                         | electronic                                   |
|                         | signature                                    |
| Battery                 | Lithium battery 5600 mah, 3.7 V              |
| Bluetooth               | Bluetooth 4.0                                |
| Camera                  | 5 mega-pixel camera                          |
| Positioning function    | GPS AGPS WLAN for Positioning                |
| Printer                 | 58mm thermal printer 30mm diameter Paper     |
|                         | roll                                         |
| Interface               | Micro USB                                    |
| POS Function            |                                              |
| Magnetic card reader    | Full track magnetic card reader              |
|                         | Support ISO1788/7812,AAMVA protocol          |
| IC card read-write      | Support ISO7816 protocol                     |
| Non-contact card reader | Support ISO/IEC 14443 Type A&B, Mifare,      |
|                         | felica                                       |
|                         | card, in line with the EMV/PBOC PAYPASS      |
|                         | specification                                |
| PSAM Card               | Bank security payment chip card              |
| Certification           | Unionpay card acceptance terminal network    |
|                         | detection                                    |
|                         | PCI certification                            |
|                         | EMV/PBOC3.0 L1 and L2 certification          |
|                         | EMV/qPBOC3.0 L1 and L2 certification         |
|                         | Unionpay intelligent safety standards point- |
|                         | of-saleterminals                             |
| Network Parameters      |                                              |
| Network Type            | GSM,WCDMA,TD-SCDMA,FDD-LET,TDD-LTE           |