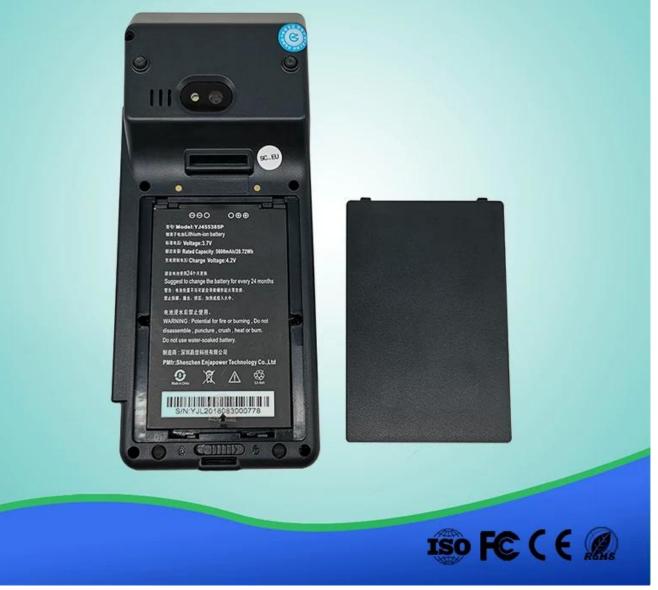

#### Feature:

- l Android 5.1 operating system
- $1\,5.0$  inch screen touch
- l Long standby battery capacity is 5600 mAh
- l 58mm thermal printer
- l 5 million pixels camera
- $l\ 2G\ /3G/4G$  wifi, bluetooth communication,
- l Integrated magnetic card reader, induction ICcard reader and contact IC card reader
- l Passed the EMV L1 L2, PCI and PBOC bank paymentcertification
- 1 Thecradle can be used for communication, charging, power bank,and providingwireless network (Optional)

#### **TechnicalSpecification:**

| Basic Information       |                                              |
|-------------------------|----------------------------------------------|
| Operating system        | Android 5.1                                  |
| RAM                     | RAM:1GB                                      |
| Extended stored         | FLASH:8GB                                    |
| Display screen          | 5.0 inch                                     |
| Touch screen            | Capacitive touch screen, support the         |
|                         | electronic                                   |
|                         | signature                                    |
| Battery                 | Lithium battery 5600 mah, 3.7 V              |
| Bluetooth               | Bluetooth 4.0                                |
| Camera                  | 5 mega-pixel camera                          |
| Positioning function    | GPS AGPS WLAN for Positioning                |
| Printer                 | 58mm thermal printer 30mm diameter Paper     |
|                         | roll                                         |
| Interface               | Micro USB                                    |
| POS Function            |                                              |
| Magnetic card reader    | Full track magnetic card reader              |
|                         | Support ISO1788/7812,AAMVA protocol          |
| IC card read-write      | Support ISO7816 protocol                     |
| Non-contact card reader | Support ISO/IEC 14443 Type A&B, Mifare,      |
|                         | felica                                       |
|                         | card, in line with the EMV/PBOC PAYPASS      |
|                         | specification                                |
| PSAM Card               | Bank security payment chip card              |
| Certification           | Unionpay card acceptance terminal network    |
|                         | detection                                    |
|                         | PCI certification                            |
|                         | EMV/PBOC3.0 L1 and L2 certification          |
|                         | EMV/qPBOC3.0 L1 and L2 certification         |
|                         | Unionpay intelligent safety standards point- |
|                         | of-saleterminals                             |
| Network Parameters      |                                              |
| Network Type            | GSM,WCDMA,TD-SCDMA,FDD-LET,TDD-LTE           |