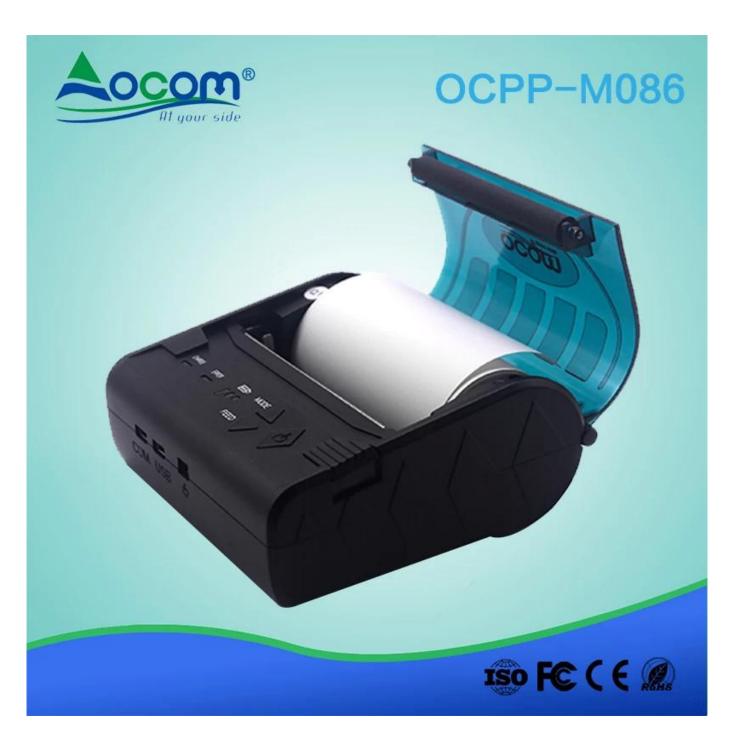

### 80mm wireless handy portable Bluetooth printer

(Model number: OCPP - M086)

## OCPP-M086