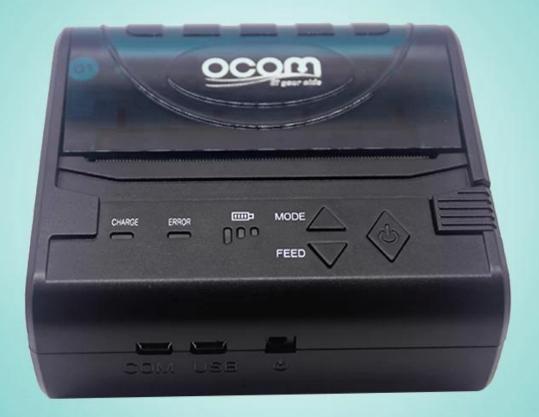

#### **Features:**

Supports Windows, Java, Android and IOS.

Bluetooth, wifi, USB and RS232 communication for option.

Battery charge indicator, pos ri power or easy to understand.

Higher print speed 90mm / sec.

#### **Specific:**

| Overall size (W.y.D.y.II)              | 00 v 102 v 45 mm                        |
|----------------------------------------|-----------------------------------------|
| Overall size (W $\times$ D $\times$ H) | 98 × 103 × 45 mm                        |
| Weight                                 | 280g                                    |
| Color                                  | Black                                   |
| Effective print width                  | 72mm                                    |
| Printing method                        | Thermal line printing                   |
| Print commands                         | Set of ESC / POS compatible commands    |
| Print speed                            | Up to 90mm / sec                        |
| Resolution                             | 8 dots / mm (203 dpi)                   |
| Print font                             | 12x24 / 24x24                           |
| Column capacity                        | 48 columns / 24 columns                 |
| Character size                         | 1.5 x 3.0 mm (L x H) / 3.0x3.0 mm (LxA) |
| Paper size                             | $80.0 \pm 0.1$ mm x $40.0$ mm diameter  |
| Thickness of the paper                 | 0.06 to 0.08 mm                         |
| Character set                          | Alphanumeric / Chinese Kanji            |
| Interface                              | USB, RS-232, Bluetooth, wifi (optional) |
| Data buffer                            | Up to 5 KB of bytes                     |