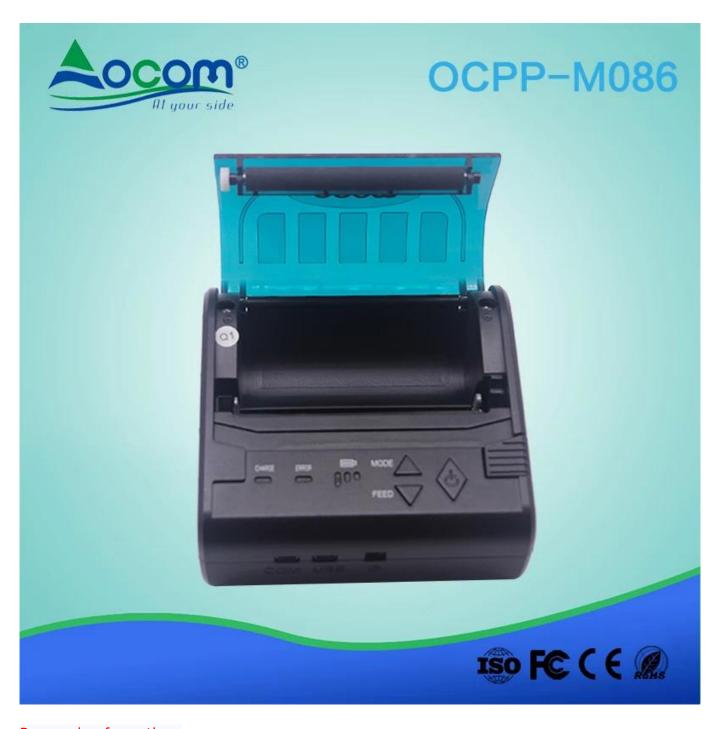

### 80mm wireless handy portable Bluetooth printer

(Model number: OCPP - M086)

#### **Features:**

Supports Windows, Java, Android and IOS.

Bluetooth, wifi, USB and RS232 communication for option.

Battery charge indicator, pos ri power or easy to understand.

Higher print speed 90mm / sec.

100 km TPH life.

Low power consumption and large capacity lithium battery.

#### **Specific:**

| Overall size (W.y.D.y.II)              | 00 v 102 v 45 mm                        |
|----------------------------------------|-----------------------------------------|
| Overall size (W $\times$ D $\times$ H) | 98 × 103 × 45 mm                        |
| Weight                                 | 280g                                    |
| Color                                  | Black                                   |
| Effective print width                  | 72mm                                    |
| Printing method                        | Thermal line printing                   |
| Print commands                         | Set of ESC / POS compatible commands    |
| Print speed                            | Up to 90mm / sec                        |
| Resolution                             | 8 dots / mm (203 dpi)                   |
| Print font                             | 12x24 / 24x24                           |
| Column capacity                        | 48 columns / 24 columns                 |
| Character size                         | 1.5 x 3.0 mm (L x H) / 3.0x3.0 mm (LxA) |
| Paper size                             | $80.0 \pm 0.1$ mm x $40.0$ mm diameter  |
| Thickness of the paper                 | 0.06 to 0.08 mm                         |
| Character set                          | Alphanumeric / Chinese Kanji            |
| Interface                              | USB, RS-232, Bluetooth, wifi (optional) |
| Data buffer                            | Up to 5 KB of bytes                     |

| Power adapter         | 9V DC / 2A                                                                                                           |
|-----------------------|----------------------------------------------------------------------------------------------------------------------|
| Charger               | 7.4 V DC / 2000 mA; the battery can remain charged for 4-5 days, when fully charged, it can print 120-150 m of paper |
| Other characteristics | Paper detection, feeding detection, manual shutdown                                                                  |
| Working conditions    | Temperature: -10 °C $\sim$ 50 °C, Humidity: 10% $\sim$ 90%                                                           |
| Storage conditions    | Temperature: -20 °C $\sim$ 70 °C, Humidity: 5% $\sim$ 95%                                                            |

## OCPP-M086