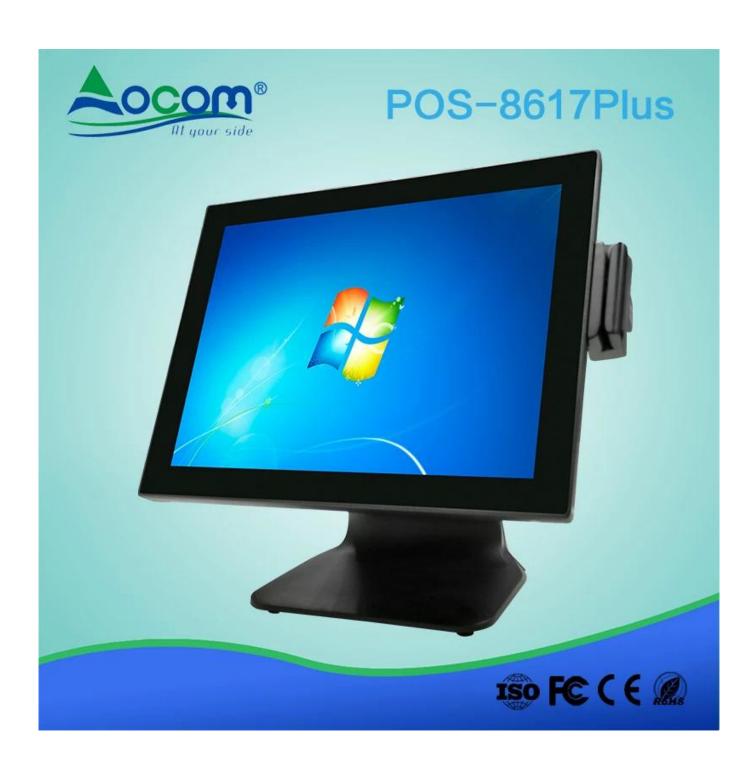

## High quality 15.1 electronic cash register machine for sale

(M / N: POS-8617Plus)

### **Features:**

- Intel Celeron J1900 Quad core1.99 GHz
- Hard Driver SSD 32GB (default), SSD & HDD for optional
- Modular design for easy assembly and disassembly
- The structure of the aluminum structure is strong
- Multi-point capacitive touch
- Card reader and VFD client display for optional