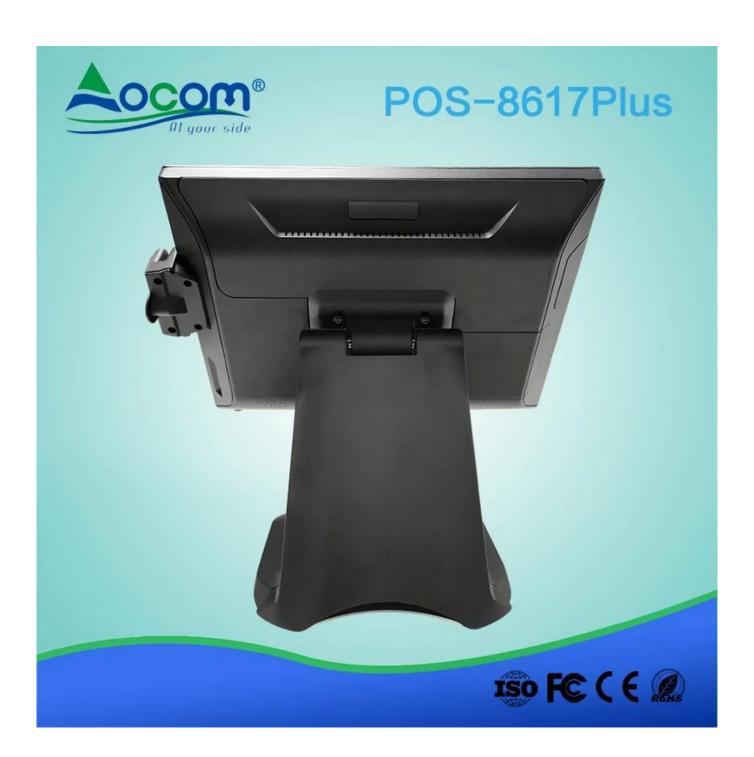

## High quality 15.1 electronic cash register machine for sale

(M / N: POS-8617Plus)

### **Features:**

- Intel Celeron J1900 Quad core1.99 GHz
- Hard Driver SSD 32GB (default), SSD & HDD for optional
- Modular design for easy assembly and disassembly
- The structure of the aluminum structure is strong
- Multi-point capacitive touch
- Card reader and VFD client display for optional