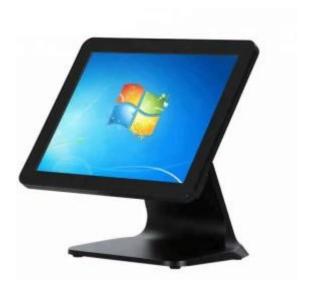

## High quality 15.1 electronic cash register machine for sale

(M / N: POS-8617Plus)

### **Features:**

- Intel Celeron J1900 Quad core1.99 GHz
- Hard Driver SSD 32GB (default), SSD & HDD for optional
- Modular design for easy assembly and disassembly
- The structure of the aluminum structure is strong
- Multi-point capacitive touch
- Card reader and VFD client display for optional