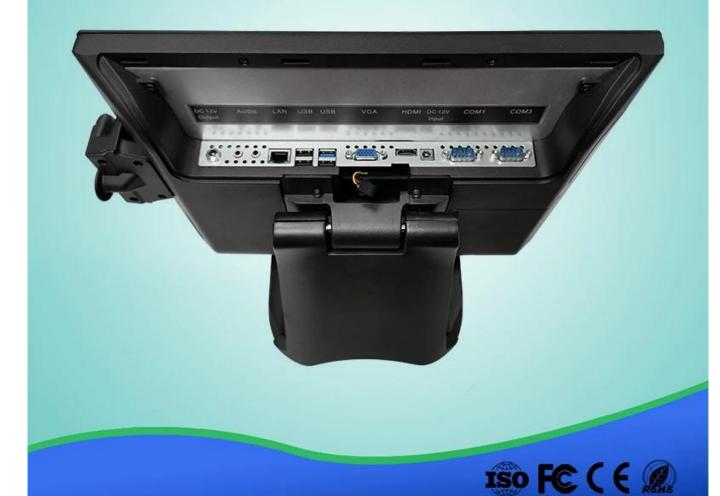

| CPU                       | Intel Celeron J1900 Quad core 1.9 GHz                |
|---------------------------|------------------------------------------------------|
| Slices                    | Intel NM70                                           |
| Support memory            | DDRIII 1066/1333 * 1 2GB (default)                   |
| Steel driver              | SSD 32GB (default)                                   |
| The size of the LCD panel | 15.1inch TFT LCD                                     |
| brightness                | 350cd / m <sup>2</sup>                               |
| the decision              | 1024 * 768 (max)                                     |
| Touch screen              | Multi-point capacitive touch                         |
| View angle                | Horizon: 150; Vertical: 140                          |
| I / O port                | 1 * 12V DC power button in jack * 1                  |
|                           | HDMI * 1                                             |
|                           | VGA (15Pin D-sub) * 1                                |
|                           | LAN: RJ-45 * 1                                       |
|                           | USB (2.0) * 6                                        |
|                           | RS232 * 2                                            |
|                           | MIC IN * 1 Audio output * 1                          |
| Operating temperature     | 0 ??? to 40.                                         |
| Storage temperature       | -20 ??? to 60.                                       |
| Commitment                | FCC Class A / CE Mark / LVD / CCC                    |
| Operating System          | Windows XP above, Embedded, WE POS, Linux            |
| Transducer                | 110-240V / 50-60Hz AC power, input DC12 / 5A of mode |
| ·                         | ·                                                    |