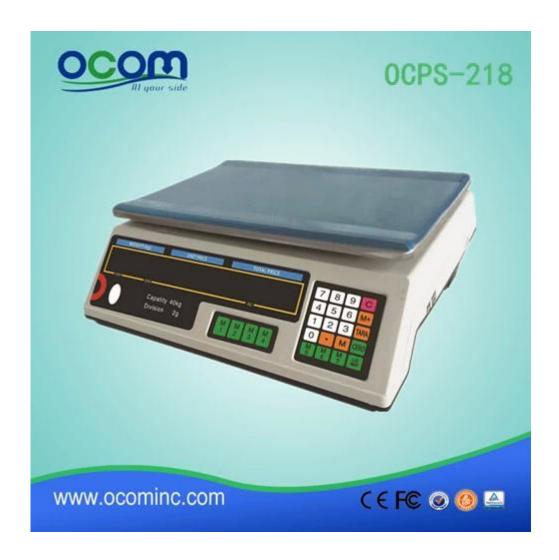

## Low cost Price computing scale (Model: OCPS-218)

## **Feature**

30kg\*5g, 35kg\*5g, 40kg\*5g Battery:4v or 6v, two side LED or LCD+light display White Housing, 24 keys sticker panel DC power

## **Specification**

| Model No.:        | OCPS-218                                                         |
|-------------------|------------------------------------------------------------------|
| Capacity:         | 30kg,35kg,40kg                                                   |
| Division:         | 1g,2g,5g                                                         |
| Displays:         | LED(red word)/Green light LCD/White light LCD                    |
|                   | Weight window: 5digits                                           |
|                   | Unit Price window:5digits                                        |
|                   | Total Price window: 6digits                                      |
| Housing:          | White Plastic Cover, Black Plastic Base (the plastic can be 100% |
|                   | abs)                                                             |
| Pan:              | Stainless Iron, or Stainless Steel, or Plastic, 34*23cm          |
| Support:          | tube, or iron, or aluminum                                       |
| Load cell size:   | 88mm,97mm,125mm,130mm                                            |
| Battery:          | 4v or 6v rechargeable battery (410g,500g,600g,700g)              |
| Memory:           | 7 or 8 Memories                                                  |
| Features:         | Auto zero tracking, Eneger Saving Function                       |
| Voltage:          | 220v or 110v, or both                                            |
| Power Line:       | According customer's requirement                                 |
| Other Parts:      | Battery signal, Fuse, PVC cover, Pan Sticker                     |
| Scale Size:       | 35*33*12cm                                                       |
| Scale Net         | 3KGS                                                             |
| Weight:           |                                                                  |
| Packing:          | 5PCS/CTN,68.5*37.5*37.5CM, G.W.:16KGS                            |
| Qty in Container: | 20''ft-1480PCS/370CTNS, 40''HQ-3452PCS/863CTNS                   |
| OEM Service:      | ACCEPT                                                           |