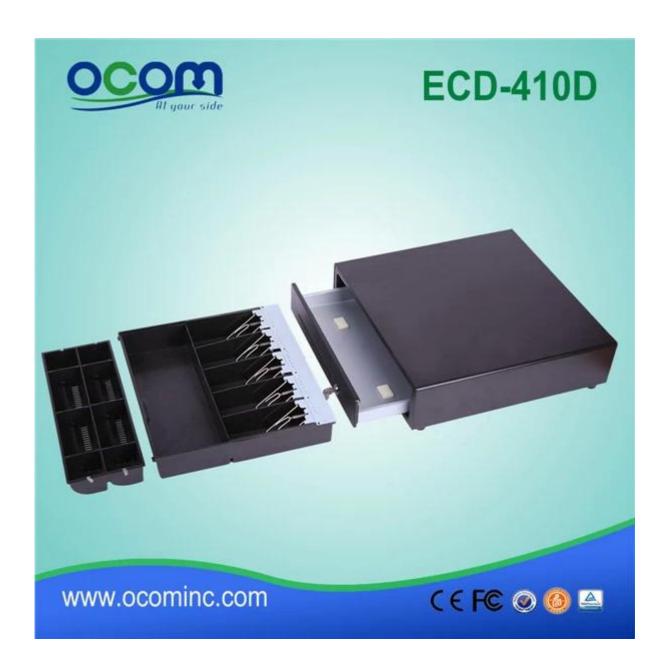

## **High quality electronic Metal pos cash drawer lock**

(Model No.: ECD-410D)

#### **Characteristics:**

4 or 5 adjustable Bill holders and 8 removable media Coins All Steel Construction and structured powder coating hybrid 9V to 24V wide power Micro-sensor switch optional Locks to 3 positions

#### **Parameters:**

| Material   | Flip top: 0.8 mm SPCC powder spray the surface of the cold rolled plate |
|------------|-------------------------------------------------------------------------|
|            | Bottom: 1.0mm SECC Fingerprint-resistant plate                          |
| Bill tray  | Four positions Width: 85/84/84/85 mm                                    |
|            | Five position Width: 68/67/67/68 mm                                     |
|            | Length: 193 mm; Depth: 59mm                                             |
| Purse      | 8 removable Position Width: 82; Length: 57; Depth: 46                   |
| to lock    | 3 locks                                                                 |
| Energy     | 12V 24V wide power                                                      |
| Lifetime   | Tested to a minimum one million cycles                                  |
| Interface  | RJ11 / RJ12                                                             |
| Color      | Black or white                                                          |
| weight     | 6.5 kg (net), 7.0kg (Gross)                                             |
| Dimensions | 410 (W) x 415 (L) x 100 mm (H) (with the feet of 10 mm)                 |