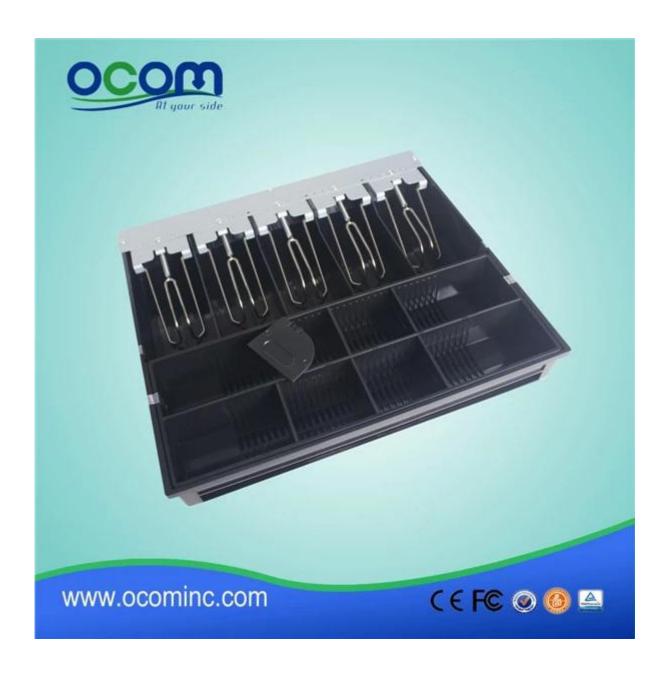

#### **Characteristics:**

4 or 5 adjustable Bill holders and 8 removable media Coins All Steel Construction and structured powder coating hybrid 9V to 24V wide power Micro-sensor switch optional Locks to 3 positions

#### **Parameters:**

| Material   | Flip top: 0.8 mm SPCC powder spray the surface of the cold rolled plate |
|------------|-------------------------------------------------------------------------|
|            | Bottom: 1.0mm SECC Fingerprint-resistant plate                          |
| Bill tray  | Four positions Width: 85/84/84/85 mm                                    |
|            | Five position Width: 68/67/67/68 mm                                     |
|            | Length: 193 mm; Depth: 59mm                                             |
| Purse      | 8 removable Position Width: 82; Length: 57; Depth: 46                   |
| to lock    | 3 locks                                                                 |
| Energy     | 12V 24V wide power                                                      |
| Lifetime   | Tested to a minimum one million cycles                                  |
| Interface  | RJ11 / RJ12                                                             |
| Color      | Black or white                                                          |
| weight     | 6.5 kg (net), 7.0kg (Gross)                                             |
| Dimensions | 410 (W) x 415 (L) x 100 mm (H) (with the feet of 10 mm)                 |