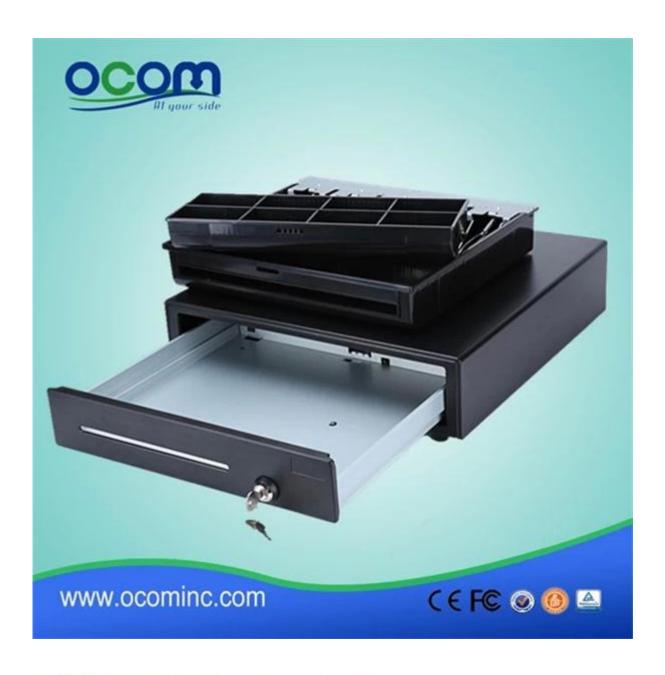

#### **Characteristics:**

4 or 5 adjustable Bill holders and 8 removable media Coins All Steel Construction and structured powder coating hybrid 9V to 24V wide power Micro-sensor switch optional Locks to 3 positions

#### **Parameters:**

| Material   | Flip top: 0.8 mm SPCC powder spray the surface of the cold rolled plate |
|------------|-------------------------------------------------------------------------|
|            | Bottom: 1.0mm SECC Fingerprint-resistant plate                          |
| Bill tray  | Four positions Width: 85/84/84/85 mm                                    |
|            | Five position Width: 68/67/67/68 mm                                     |
|            | Length: 193 mm; Depth: 59mm                                             |
| Purse      | 8 removable Position Width: 82; Length: 57; Depth: 46                   |
| to lock    | 3 locks                                                                 |
| Energy     | 12V 24V wide power                                                      |
| Lifetime   | Tested to a minimum one million cycles                                  |
| Interface  | RJ11 / RJ12                                                             |
| Color      | Black or white                                                          |
| weight     | 6.5 kg (net), 7.0kg (Gross)                                             |
| Dimensions | 410 (W) x 415 (L) x 100 mm (H) (with the feet of 10 mm)                 |