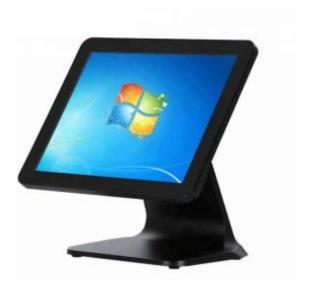

### High quality lottery all in one windows pos terminal

(M / N: POS-8617Plus)

#### **Features:**

- Intel Celeron J1900 Quad core1.99 GHz
- Hard Driver SSD 32GB (default), SSD & HDD for optional
- Modular design for easy assembly and disassembly
- The structure of the aluminum structure is strong
- Multi-point capacitive touch
- Card reader and VFD client display for optional

#### **Factor**

| Model                | POS -8617Plus           |
|----------------------|-------------------------|
| the color            | black                   |
| Optional accessories | VFD220, LCD220, MSR     |
| Motherboard          | Intel Celeron processor |

| CPU                       | Intel Celeron J1900 Quad core 1.9 GHz                |
|---------------------------|------------------------------------------------------|
| Slices                    | Intel NM70                                           |
| Support memory            | DDRIII 1066/1333 * 1 2GB (default)                   |
| Steel driver              | SSD 32GB (default)                                   |
| The size of the LCD panel | 15.1inch TFT LCD                                     |
| brightness                | 350cd / m <sup>2</sup>                               |
| the decision              | 1024 * 768 (max)                                     |
| Touch screen              | Multi-point capacitive touch                         |
| View angle                | Horizon: 150; Vertical: 140                          |
| I / O port                | 1 * 12V DC power button in jack * 1                  |
|                           | HDMI * 1                                             |
|                           | VGA (15Pin D-sub) * 1                                |
|                           | LAN: RJ-45 * 1                                       |
|                           | USB (2.0) * 6                                        |
|                           | RS232 * 2                                            |
|                           | MIC IN * 1 Audio output * 1                          |
| Operating temperature     | 0 ??? to 40.                                         |
| Storage temperature       | -20 ??? to 60.                                       |
| Commitment                | FCC Class A / CE Mark / LVD / CCC                    |
| Operating System          | Windows XP above, Embedded, WE POS, Linux            |
| Transducer                | 110-240V / 50-60Hz AC power, input DC12 / 5A of mode |
| ·                         | ·                                                    |