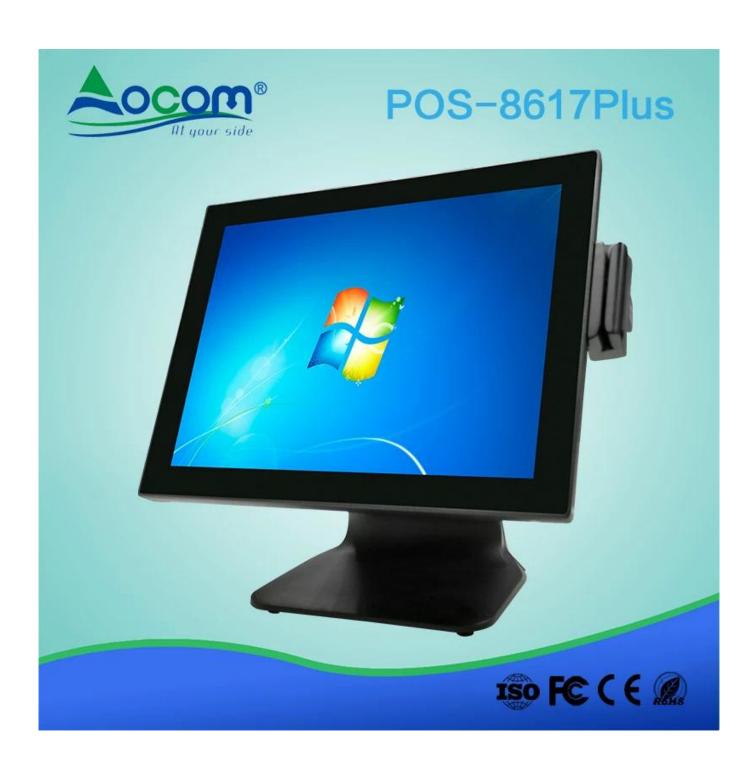

### High quality lottery all in one windows pos terminal

(M / N: POS-8617Plus)

#### **Features:**

- Intel Celeron J1900 Quad core1.99 GHz
- Hard Driver SSD 32GB (default), SSD & HDD for optional
- Modular design for easy assembly and disassembly
- The structure of the aluminum structure is strong
- Multi-point capacitive touch
- Card reader and VFD client display for optional

#### **Factor**

| Model                | POS -8617Plus           |
|----------------------|-------------------------|
| the color            | black                   |
| Optional accessories | VFD220, LCD220, MSR     |
| Motherboard          | Intel Celeron processor |

| CPU                       | Intel Celeron J1900 Quad core 1.9 GHz                |
|---------------------------|------------------------------------------------------|
| Slices                    | Intel NM70                                           |
| Support memory            | DDRIII 1066/1333 * 1 2GB (default)                   |
| Steel driver              | SSD 32GB (default)                                   |
| The size of the LCD panel | 15.1inch TFT LCD                                     |
| brightness                | 350cd / m <sup>2</sup>                               |
| the decision              | 1024 * 768 (max)                                     |
| Touch screen              | Multi-point capacitive touch                         |
| View angle                | Horizon: 150; Vertical: 140                          |
| I / O port                | 1 * 12V DC power button in jack * 1                  |
|                           | HDMI * 1                                             |
|                           | VGA (15Pin D-sub) * 1                                |
|                           | LAN: RJ-45 * 1                                       |
|                           | USB (2.0) * 6                                        |
|                           | RS232 * 2                                            |
|                           | MIC IN * 1 Audio output * 1                          |
| Operating temperature     | 0 ??? to 40.                                         |
| Storage temperature       | -20 ??? to 60.                                       |
| Commitment                | FCC Class A / CE Mark / LVD / CCC                    |
| Operating System          | Windows XP above, Embedded, WE POS, Linux            |
| Transducer                | 110-240V / 50-60Hz AC power, input DC12 / 5A of mode |
| ·                         | ·                                                    |