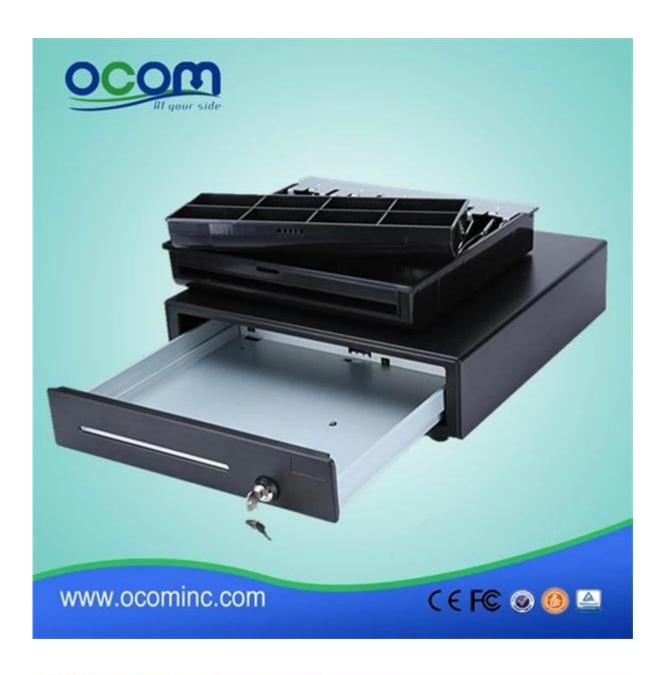

#### **Characteristics:**

4 or 5 adjustable Bill holders and 8 removable media Coins All Steel Construction and structured powder coating hybrid 9V to 24V wide power Micro-sensor switch optional Locks to 3 positions

#### **Parameters:**

|            | Flip top: 0.8 mm SPCC powder spray the surface of the cold rolled plate |
|------------|-------------------------------------------------------------------------|
|            | Bottom: 1.0mm SECC Fingerprint-resistant plate                          |
| Bill tray  | Four positions Width: 85/84/84/85 mm                                    |
|            | Five position Width: 68/67/67/68 mm                                     |
|            | Length: 193 mm; Depth: 59mm                                             |
| Purse      | 8 removable Position Width: 82; Length: 57; Depth: 46                   |
| to lock    | 3 locks                                                                 |
| Energy     | 12V 24V wide power                                                      |
| Lifetime   | Tested to a minimum one million cycles                                  |
| Interface  | RJ11 / RJ12                                                             |
| Color      | Black or white                                                          |
| weight     | 6.5 kg (net), 7.0kg (Gross)                                             |
| Dimensions | 410 (W) x 415 (L) x 100 mm (H) (with the feet of 10 mm)                 |
|            |                                                                         |

### **Product details:**