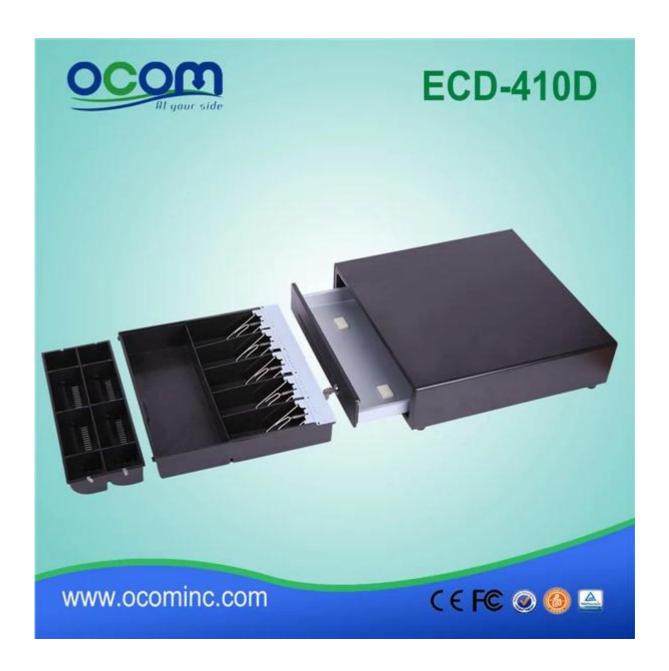

## High quality 12V / 24V metal cash drawer

(Model No.: ECD-410D)

#### **Characteristics:**

4 or 5 adjustable Bill holders and 8 removable media Coins All Steel Construction and structured powder coating hybrid 9V to 24V wide power Micro-sensor switch optional Locks to 3 positions

#### **Parameters:**

|            | Flip top: 0.8 mm SPCC powder spray the surface of the cold rolled plate |
|------------|-------------------------------------------------------------------------|
|            | Bottom: 1.0mm SECC Fingerprint-resistant plate                          |
| Bill tray  | Four positions Width: 85/84/84/85 mm                                    |
|            | Five position Width: 68/67/67/68 mm                                     |
|            | Length: 193 mm; Depth: 59mm                                             |
| Purse      | 8 removable Position Width: 82; Length: 57; Depth: 46                   |
| to lock    | 3 locks                                                                 |
| Energy     | 12V 24V wide power                                                      |
| Lifetime   | Tested to a minimum one million cycles                                  |
| Interface  | RJ11 / RJ12                                                             |
| Color      | Black or white                                                          |
| weight     | 6.5 kg (net), 7.0kg (Gross)                                             |
| Dimensions | 410 (W) x 415 (L) x 100 mm (H) (with the feet of 10 mm)                 |
|            |                                                                         |