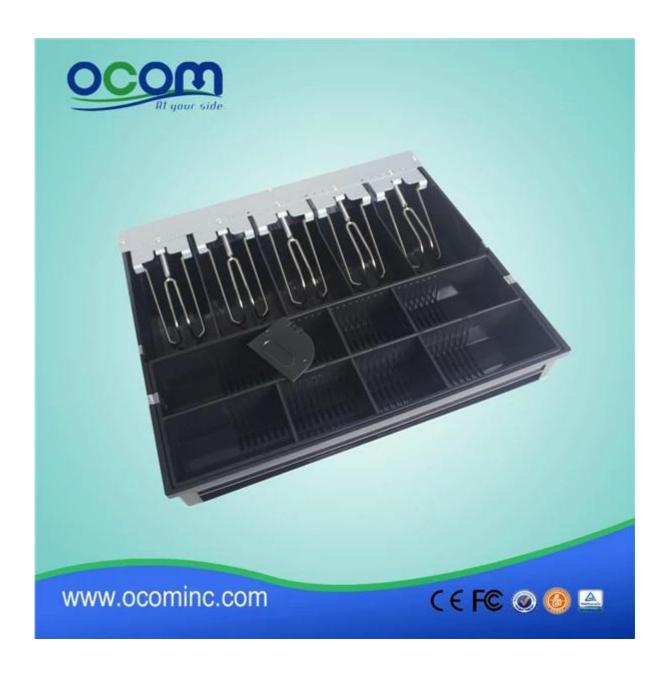

#### **Characteristics:**

4 or 5 adjustable Bill holders and 8 removable media Coins All Steel Construction and structured powder coating hybrid 9V to 24V wide power Micro-sensor switch optional Locks to 3 positions

#### **Parameters:**

|            | Flip top: 0.8 mm SPCC powder spray the surface of the cold rolled plate |
|------------|-------------------------------------------------------------------------|
|            | Bottom: 1.0mm SECC Fingerprint-resistant plate                          |
| Bill tray  | Four positions Width: 85/84/84/85 mm                                    |
|            | Five position Width: 68/67/67/68 mm                                     |
|            | Length: 193 mm; Depth: 59mm                                             |
| Purse      | 8 removable Position Width: 82; Length: 57; Depth: 46                   |
| to lock    | 3 locks                                                                 |
| Energy     | 12V 24V wide power                                                      |
| Lifetime   | Tested to a minimum one million cycles                                  |
| Interface  | RJ11 / RJ12                                                             |
| Color      | Black or white                                                          |
| weight     | 6.5 kg (net), 7.0kg (Gross)                                             |
| Dimensions | 410 (W) x 415 (L) x 100 mm (H) (with the feet of 10 mm)                 |
|            |                                                                         |