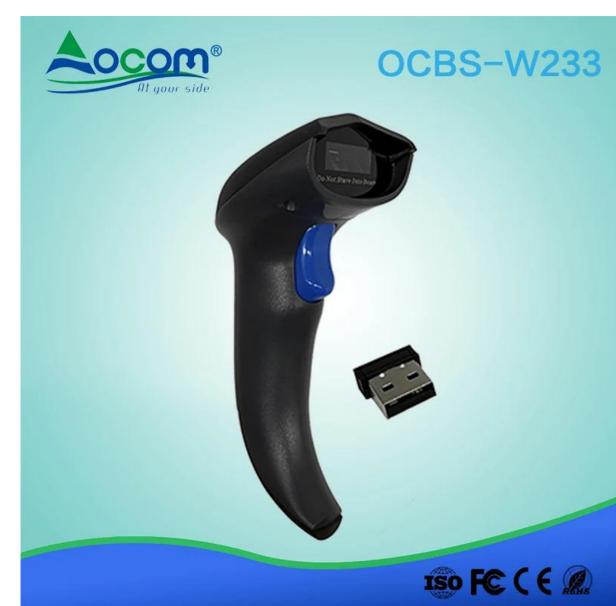

## 1D / 2D wireless handheld barcode scanner (M / N: OCBS -W233)

## specification

| Light resource        | CMOS (5600K white LED)                                                                                                 |
|-----------------------|------------------------------------------------------------------------------------------------------------------------|
| processor             | 32 bit                                                                                                                 |
| Image resolution      | 1MP (1280 * 800)                                                                                                       |
| Wireless function     | 2.4G + USB or 2.4G + Bluetooth + USB for optional                                                                      |
| Supported             | 2D: PDF417,Micro PDF 417, QR Code (QR1 / 2, Micro), Data                                                               |
| symboligies           | Matrix, Aztec, Chinese sensitive code                                                                                  |
|                       | 1D: UPC-A, UPC-E, EAN-8, EAN-13, Code128, Code39, Code 93,                                                             |
|                       | Code32, Code11, Codabar, Plessey, MSI, Interleaved 2 on 5,                                                             |
|                       | IATA 2 on 5, Matrix 2 on 5, Straight 2 of 5, Pharmacode,<br>RSS-14, RSS-14 Expanded, RSS-14 Limited, Com pos ite Code- |
|                       | A, Com pos ite Code-B, Com pos ite Code-C.                                                                             |
|                       | 1D≥ 4 mil (0.10 mm)                                                                                                    |
| Precision             | 2D≥ 7 mil (0.10 mm)                                                                                                    |
| Depth of scan field   | Code 39-5mil: 60mm-120mm                                                                                               |
|                       | UPCA-13mil (100%): 35 mm 310 mm                                                                                        |
| Decode the error rate | Less than 1/8 million                                                                                                  |
| Print contrast signal | ≥ 30th                                                                                                                 |
| scanning angle        | Yaw (Skew)55th and & Pitch55 °                                                                                         |
| Battery               | 2000 mAh (scanning and transmission 30000 times)                                                                       |
| Working voltage       | 5 VDC ± 10%                                                                                                            |
| current               | work 250mA ± 5%                                                                                                        |
| Operating             |                                                                                                                        |
| temperature           | 0° C ~ + 50 ° C                                                                                                        |
| Storage temperature   | -40 ° C ~ + 70 ° C                                                                                                     |
| Humidity              | 5% -95%                                                                                                                |
| certifications        | CE, IP54,ROHS, FCC ,CEM, RED, LVD                                                                                      |
| Weight                | 275g                                                                                                                   |
| Box dimensions        | 190 mm * 115 mm * 85 mm;                                                                                               |
| Box weight            | 50 sets / ctn; 16 kg / ctn;                                                                                            |
| Carton size           | 600 mm × 450 mm × 420 mm                                                                                               |
|                       |                                                                                                                        |