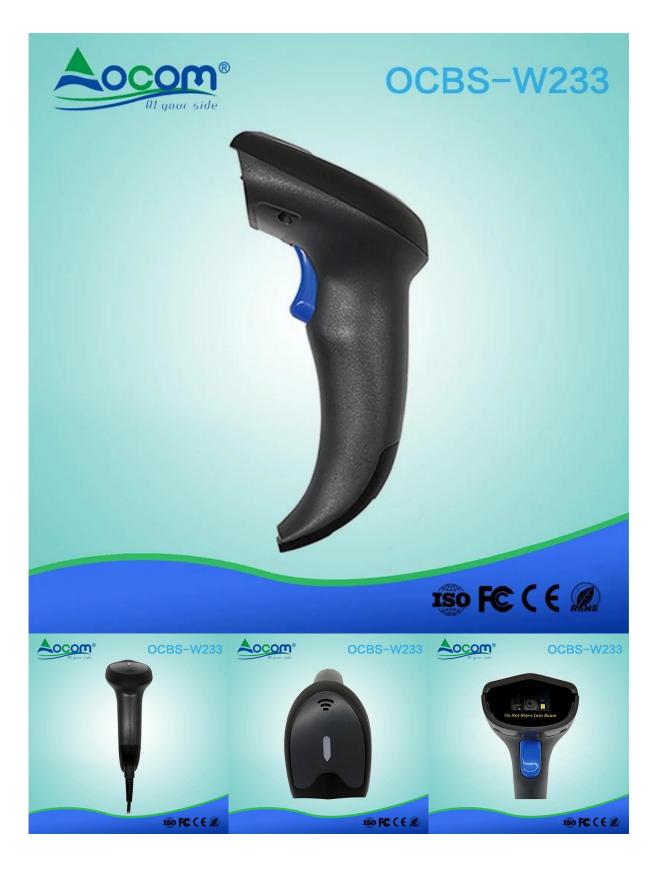

|
| Weight                | 275g                                                                                                                   |
| Box dimensions        | 190 mm * 115 mm * 85 mm;                                                                                               |
| Box weight            | 50 sets / ctn; 16 kg / ctn;                                                                                            |
| Carton size           | 600 mm × 450 mm × 420 mm                                                                                               |
|                       |                                                                                                                        |

Product images detail







Packaging & shipment









## **Company information**

**OCOM** is a leading manufacturer of one-stop POS and Auto-ID related products that is qualified by <u>Global</u> <u>Fortune 500 company</u>. We have Alibaba's first level Trade Assurance guarantee.

Coverages of the OCOM product portfolio <u>Thermal printer, Bar code printer, DOT matrix printer, Bar</u> <u>code scanner, Data Collector, POS machine and other POS peripherals</u>, which are widely used for retail, restaurant, bank, lottery, transportation, logistics and other applications. we have <u>ISO, CE, FCC,</u> <u>Rohs, SONCAP</u> and other required certifications.

Since it was established in June 2007, OCOM has adhered to the ISO9001: 2015 quality system. We focus on reliable product quality and competitive price. We have