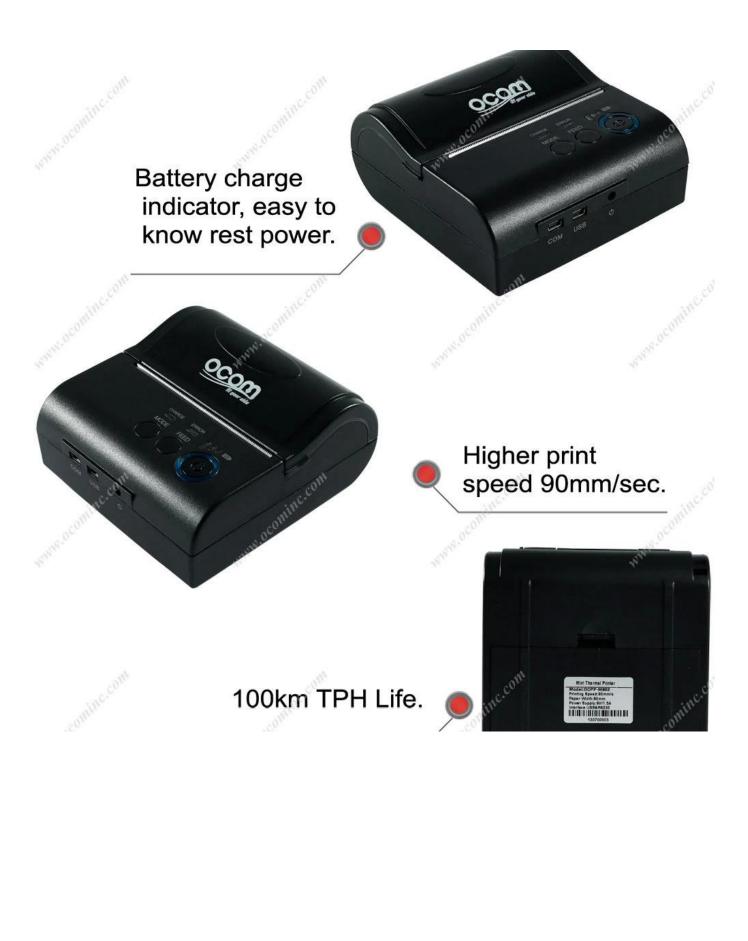

### Features:

- 1. Support Windows, Java, Android or IOS.
- 2.Bluetooth, USB and RS232 communication for option.
- 3.Battery charge indicator, easy to know rest power.
- 4. Higher print speed 90mm/sec.
- 5.100km TPH Life.
- 6.Low power consumption and large capacity Lithium battery