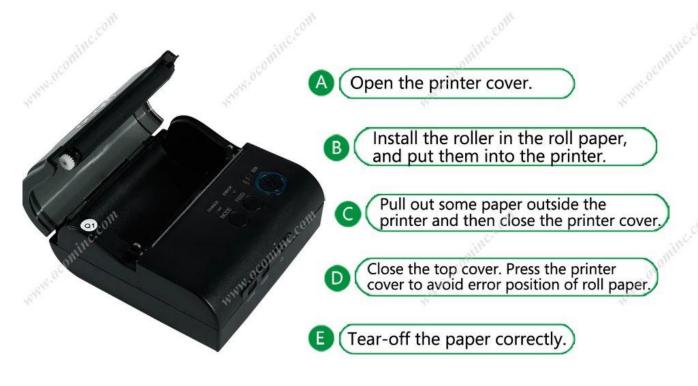

aper |
| Other features            | Paper detection, power detection, Manual shut down                                                    |

| Working conditions   | 90%                                                                           |
|----------------------|-------------------------------------------------------------------------------|
| Storage conditions   | Temperature:-20 degC ~ 70 degC,Humidity:5% ~ 95%                              |
| Device name          | Can be customized, letter and digital for option, at max 30 ASCII characters. |
| Password             | Enter default pairing code "1234", it can be customized. At max 6 digitals.   |
| Power plug dimension | 3.5*1.1mm                                                                     |

# Paper Roll Installation



## Shipping and payment

- 1. Air, Sea, Express(DHL, FedEx, UPS, EMS, TNT and so on)
- 2. EXPRESS: around 3-7 working days to arrive
- 3. INTERNATIONAL AIR MAIL: usually around 2-4 days to arrive, will also depend on which destination port
- 4. By sea: depend on which destination port
- 5. T/T
- 6. Western Union
- 7. Escrow
- 8. L/C

## **Company Profile**



OCOM Technologies Limited is a professional supplier specialized in POS and Auto-ID applications. Our products portfolio covers Barcode Scanner, Barcode Printer, Thermal Printer, Dot Matrix Printer, Magnetic Card Reader, Data Collector, POS Terminal, and other IOT products.

We have FCC, CE, RoHS, and other certifications. We have sell our products to West Europe, North American, Africa, Asia-Pacific and other countries.

OCOM has p