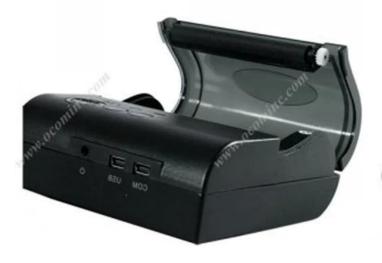

|
| Storage conditions        | Temperature:-20°C∏70°C,Humidity:5%∏95%                                                                |
| Device name               | Can be customized, letter and digital for option, at max 30 ASCII characters.                         |
| Password                  | Enter default pairing code "1234", it can be customized. At max 6 digitals.                           |
| Power plug dimension      | 3.5*1.1mm                                                                                             |
| Details show              |                                                                                                       |

### Products picture:





## Features

# Simple but not easy

Support Windows, Android, or iPhone OS;





Bluetooth, USB and RS232 communication.









Bus/Taxi receipt, Traffic Citation, Logistics, Transportation, Warehouse management, Delivery, Illegal Parking Ticket, Drugstore, Food delivery, restaurant, Price Tag, Retail/Farm











| Overall Dimension (W×D×H) | 98×103×45mm                                                                                           |
|---------------------------|-------------------------------------------------------------------------------------------------------|
| Weight                    | 280g                                                                                                  |
| Color                     | Black                                                                                                 |
| Effective print widt