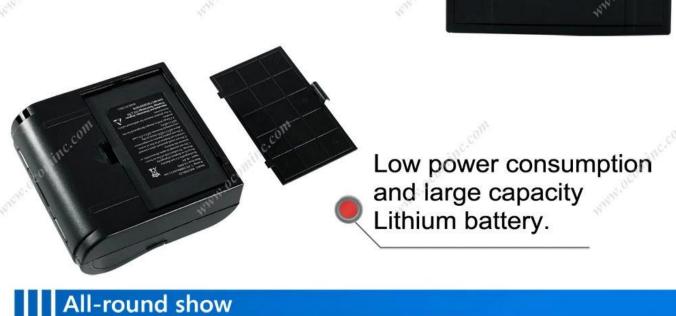

### Features:

- 1. Support Windows, Java, Android or IOS.
- 2.Bluetooth, USB and RS232 communication for option.
- 3.Battery charge indicator, easy to know rest power.
- 4. Higher print speed 90mm/sec.
- 5.100km TPH Life.
- 6.Low power consumption and large capacity Lithium battery