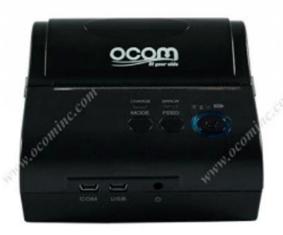

|
| Storage conditions        | Temperature:-20°C∏70°C,Humidity:5%∏95%                                                                |
| Device name               | Can be customized, letter and digital for option, at max 30 ASCII characters.                         |
| Password                  | Enter default pairing code "1234", it can be customized. At max 6 digitals.                           |
| Power plug dimension      | 3.5*1.1mm                                                                                             |
| Details show              |                                                                                                       |

### Products picture:





## Features

# Simple but not easy

Support Windows, Android, or iPhone OS;





Bluetooth, USB and RS232 communication.









Bus/Taxi receipt, Traffic Citation, Logistics, Transportation, Warehouse management, Delivery, Illegal Parking Ticket, Drugstore, Food delivery, restaurant, Price Tag, Retail/Farm











| Overall Dimension (W×D×H) | 98×103×45mm                                                                                           |
|---------------------------|-------------------------------------------------------------------------------------------------------|
| Weight                    | 280g                                                                                                  |
| Color                     | Black                                                                                                 |
| Effective print wi