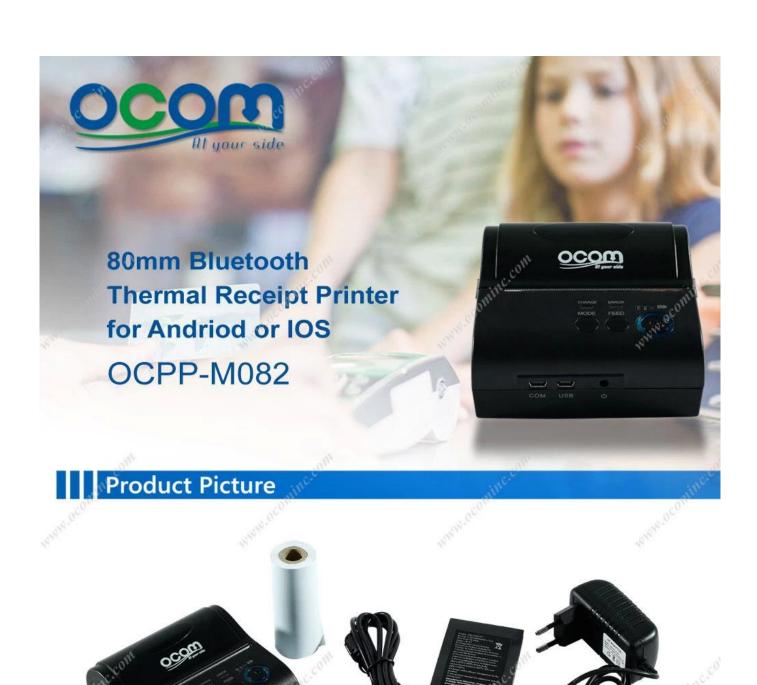

## Hot! OCPP-M082 cheapest handheld mini bluetooth printer with adapter

(Model:OCPP-M082)

### Features:

- 1. Support Windows, Java, Android or IOS.
- 2.Bluetooth, USB and RS232 communication for option.
- 3.Battery charge indicator, easy to know rest power.
- 4. Higher print speed 90mm/sec.
- 5.100km TPH Life.
- 6.Low power consumption and large capacity Lithium battery