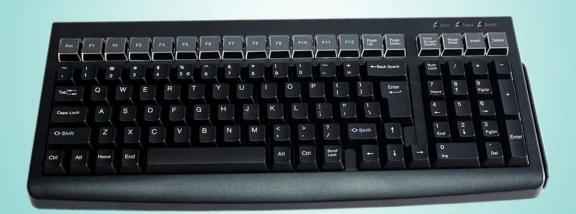

## KB101 pos programable keyboard 101 keys keyboard with card reader (Model No.: KB101)

### **Specifications:**

Use high strength film keys, nice to feel;

Laser-engraved keycap symbols or high quality UV silk screen printed keycap symbols;

Key's lifetime > 10 million times;

Keyboards are backed up by thick metal frame;

Support DOS, Windows9X/2000/ME/NT/XP;

Support to set electronic key according to request;

Interface: PS/2;

Working power: +5V/DC+/-5%; Working current: <300mA; Size: 395 x 160 x 40 (mm);

Weight: 1KG;

#### **Remarks:**

It can be made into programmable KB as per request ( 20 Programmable keys for each E2 PROM, can save data for 100 years without battery), also it can be added Magnetic stripe card reader.