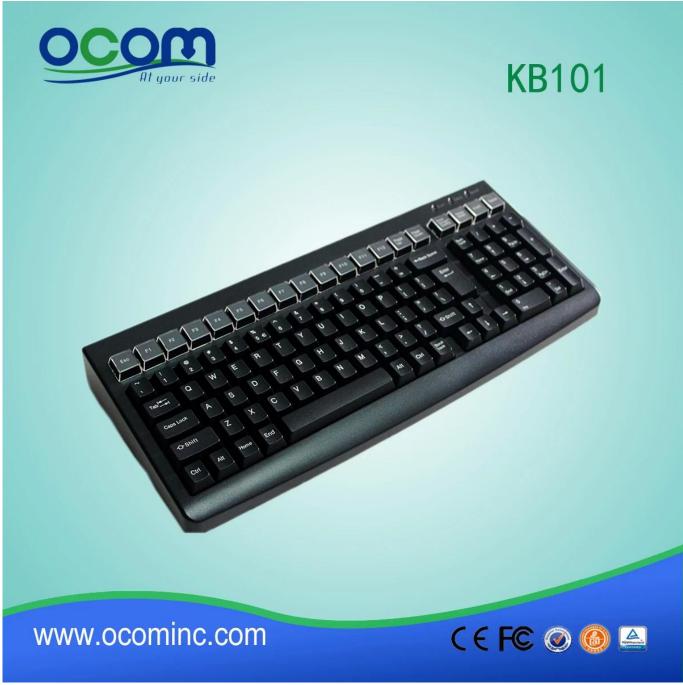

## KB101 pos programable keyboard 101 keys keyboard with card reader (Model No.: KB101)

### **Specifications:**

Use high strength film keys, nice to feel;

Laser-engraved keycap symbols or high quality UV silk screen printed keycap symbols;

Key's lifetime > 10 million times;

Keyboards are backed up by thick metal frame;

Support DOS, Windows9X/2000/ME/NT/XP;

Support to set electronic key according to request;

Interface: PS/2;

Working power: +5V/DC+/-5%; Working current: <300mA; Size: 395 x 160 x 40 (mm);

Weight: 1KG;

#### **Remarks:**

It can be made into programmable KB as per request ( 20 Programmable keys for each E2 PROM, can save data for 100 years without battery), also it can be added Magnetic stripe card reader.