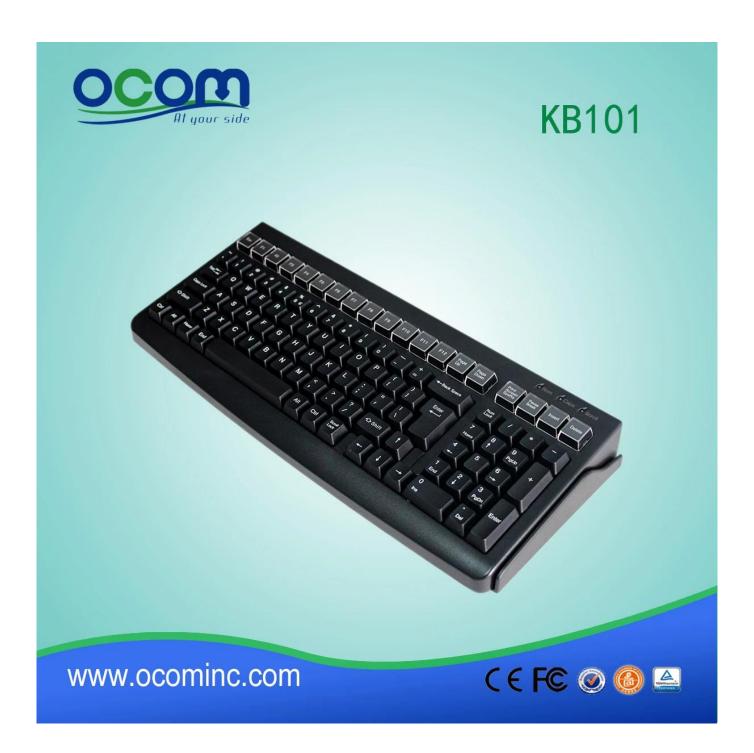

## KB101 pos programable keyboard 101 keys keyboard with card reader (Model No.: KB101)

### **Specifications:**

Use high strength film keys, nice to feel;

Laser-engraved keycap symbols or high quality UV silk screen printed keycap symbols;

Key's lifetime > 10 million times;

Keyboards are backed up by thick metal frame;

Support DOS, Windows9X/2000/ME/NT/XP;

Support to set electronic key according to request;

Interface: PS/2;

Working power: +5V/DC+/-5%; Working current: <300mA; Size: 395 x 160 x 40 (mm);

Weight: 1KG;

#### **Remarks:**

It can be made into programmable KB as per request ( 20 Programmable keys for each E2 PROM, can save data for 100 years without battery), also it can be added Magnetic stripe card reader.