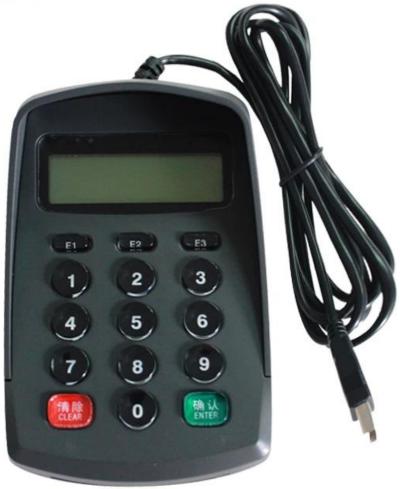

## Mini Numeric Keypad

(Model No. KB15)

## Features:

- 1 Organic glass buttons, clear and elegant font, abundant route, comfort feeling and permanent wearproof;
- 1 High shield to keep security;
- 1 Password input can be controlled by controller or by combination key of keyboard;
- 1 RS232, PS2 and USB for Option;
- 1 Fluent sculpt, attractive appearance;

## **Specifications:**

- 1 Power supply: DC 5V  $\pm$  5%;
- l Power supply current: ≤ 40Ma;
- 1 Working environment: temperature:0°C-45°C humidity: 10 ~ 90%RH;
- 1 Keyboard button: F1, F2, F3, 0-9, confirm, clear, 15 button in total;
- 1 Size: L133\*W 86mm\*H70mm;
- 1 Weight: 0.5kg;
- 1 Packaging: 1pcs/box (190mm\*120mm\*80mm); 50boxes/carton(640mm\*400mm\*400mm);