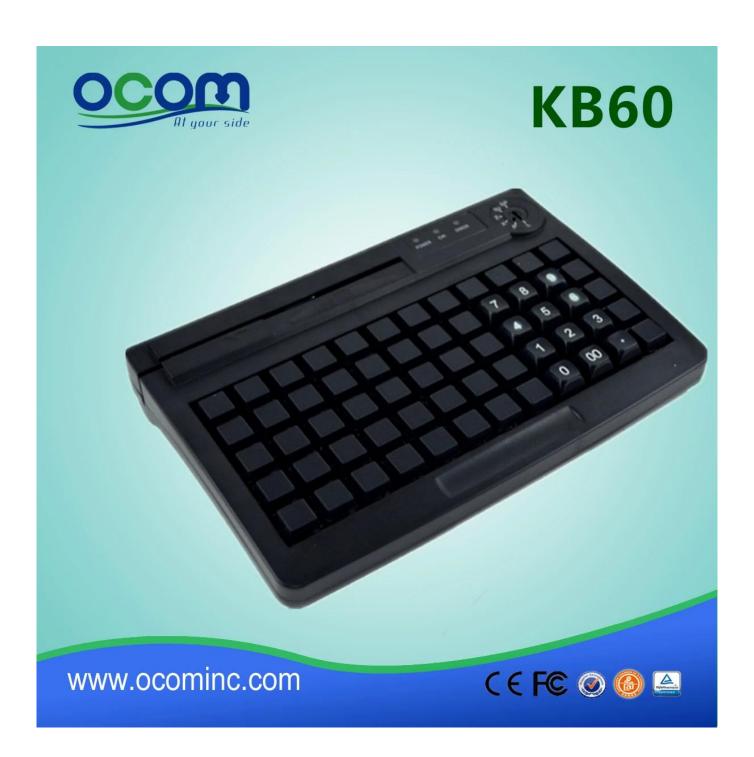

## **KB60 Programmable Keyboard**

(M/N:KB60)

v Use 60 membrane keyboard switches with nice feel and highreliability, its water-proof and dust-proof performance are better thanmechanical keyboard's;

v There are Caps Lock, Num Lock and Scroll Lock indicator;

v Provide key puller to easily pull out the key caps or transparentkey caps a to replace the paper on the keys

v Provide 1.5m dual interface cable

v Can be plugged into USB port (after that product is alsoprogrammable )

v 6 section of electronic lock

v Magnetic card reader meets ISO7812 standard and IBM standard, canbe swiped bidirectionally, supports 6 types of data format; Card swipe speed:10-100cm/s;

v Tracks 2, 3 magnetic card reader are available for selection.