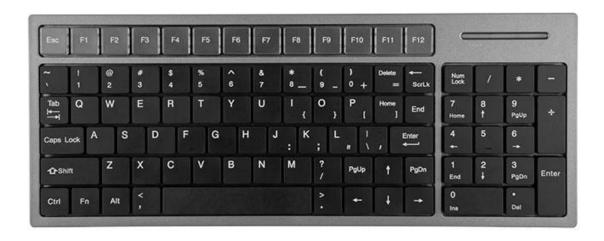

## 89Keys POS Keyboard (Model No.: KB89)

KB89 is narrow-sided, silent, membrane pos keyboard, with dust-proof andwaterproof structure; Can be divided into one-piece type and split type; also can be optional to wear the transparent keycaps&lens; Support dual-channel(USB/PS2); The color is White, black and gray. No battery required, data storage can be over than 100 years. EMC radiation reaches class B requirements, antistatic design (refer to GB4943, GB/T 17626 related standards).