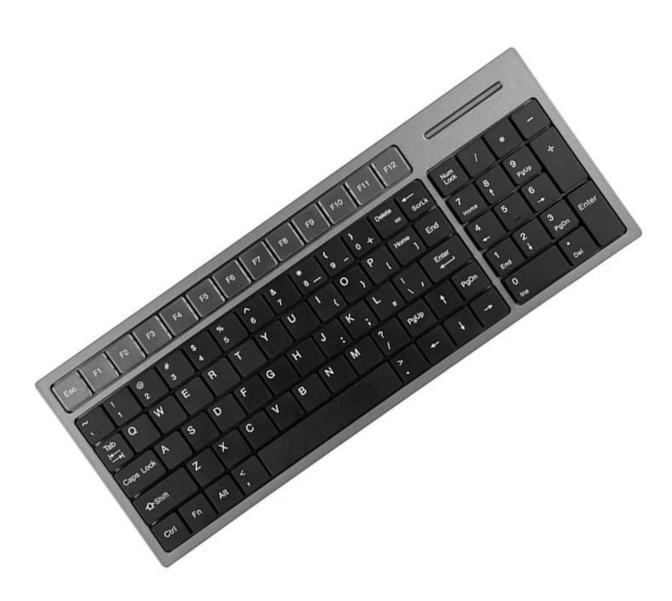

## 89Keys POS Keyboard (Model No.: KB89)

KB89 is narrow-sided, silent, membrane pos keyboard, with dust-proof andwaterproof structure; Can be divided into one-piece type and split type; also can be optional to wear the transparent keycaps&lens; Support dual-channel(USB/PS2); The color is White, black and gray. No battery required, data storage can be over than 100 years. EMC radiation reaches class B requirements, antistatic design (refer to GB4943, GB/T 17626 related standards).