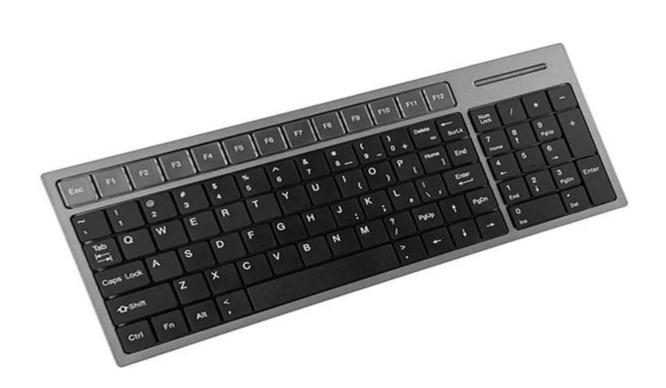

## 89Keys POS Keyboard (Model No.: KB89)

KB89 is narrow-sided, silent, membrane pos keyboard, with dust-proof andwaterproof structure; Can be divided into one-piece type and split type; also can be optional to wear the transparent keycaps&lens; Support dual-channel(USB/PS2); The color is White, black and gray. No battery required, data storage can be over than 100 years. EMC radiation reaches class B requirements, antistatic design (refer to GB4943, GB/T 17626 related standards).