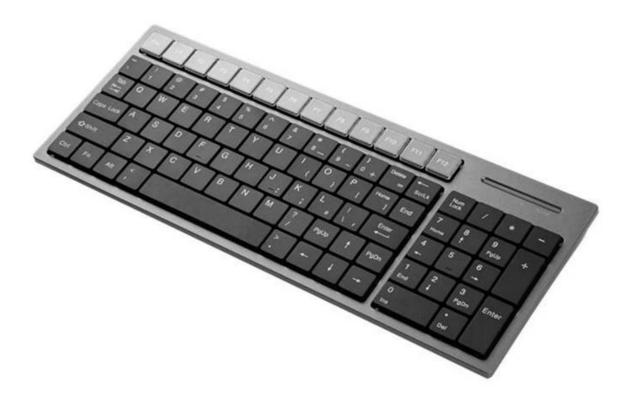

## 89Keys POS Keyboard (Model No.: KB89)

KB89 is narrow-sided, silent, membrane pos keyboard, with dust-proof andwaterproof structure; Can be divided into one-piece type and split type; also can be optional to wear the transparent keycaps&lens; Support dual-channel(USB/PS2); The color is White, black and gray. No battery required, data storage can be over than 100 years. EMC radiation reaches class B requirements, antistatic design (refer to GB4943, GB/T 17626 related standards).