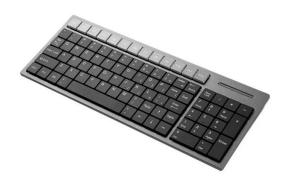

## 89Keys POS Keyboard (Model No.: KB89)

KB89 is narrow-sided, silent, membrane pos keyboard, with dust-proof andwaterproof structure; Can be divided into one-piece type and split type; also can be optional to wear the transparent keycaps&lens; Support dual-channel(USB/PS2); The color is White, black and gray. No battery required, data storage can be over than 100 years. EMC radiation reaches class B requirements, antistatic design (refer to GB4943, GB/T 17626 related standards).