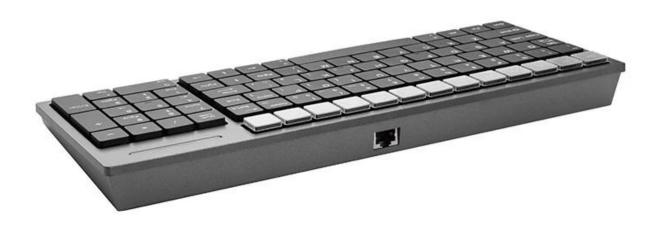

## 89Keys POS Keyboard (Model No.: KB89)

KB89 is narrow-sided, silent, membrane pos keyboard, with dust-proof andwaterproof structure; Can be divided into one-piece type and split type; also can be optional to wear the transparent keycaps&lens; Support dual-channel(USB/PS2); The color is White, black and gray. No battery required, data storage can be over than 100 years. EMC radiation reaches class B requirements, antistatic design (refer to GB4943, GB/T 17626 related standards).