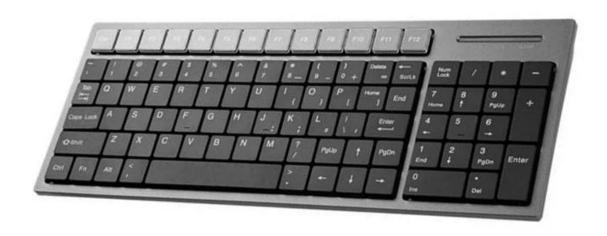

## 89Keys POS Keyboard (Model No.: KB89)

KB89 is narrow-sided, silent, membrane pos keyboard, with dust-proof andwaterproof structure; Can be divided into one-piece type and split type; also can be optional to wear the transparent keycaps&lens; Support dual-channel(USB/PS2); The color is White, black and gray. No battery required, data storage can be over than 100 years. EMC radiation reaches class B requirements, antistatic design (refer to GB4943, GB/T 17626 related standards).