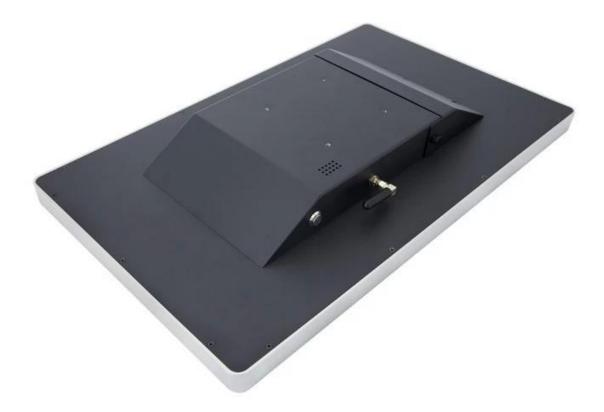

## 18.5-inch All-in-One Panel LCD Screen KDS Kitchen Display

(KDS-181)

## Specification

| Model                       | KDS-181-W                                                              | KDS-181-A                               |
|-----------------------------|------------------------------------------------------------------------|-----------------------------------------|
| Name                        | 18.5 inch Windows or Android machine                                   |                                         |
|                             |                                                                        |                                         |
| Housing material            | Aluminium and metal housing                                            |                                         |
| Display                     |                                                                        |                                         |
| Main screen size            | 18.5 inch touch screen monitor                                         |                                         |
| Resolution                  | 1366*768                                                               |                                         |
| Brightness                  | 250cd/[]                                                               |                                         |
| View angle                  | Horizon: 178° Vertical: 178°                                           |                                         |
| Touch screen                | Multi-point projected G+G capacitive touch, resistive touch for option |                                         |
| Performance                 |                                                                        |                                         |
| Motherboard                 | Celeron J4125, quad core 2.0G                                          | Rock-chip series RK3566, quad core 1.8G |
| System Memory               | 4GB DDR4                                                               | On board 4GB DDR4                       |
| Storage device              | Mini SATA 128GB                                                        | On board 32GB eMMC                      |
| LAN                         | 10M/100M/1000M LAN card                                                | 10M/100M/1000M LAN card                 |
| WIFI                        | Support 2.4G (2.4G&5G dual frequency for option)                       |                                         |
| Bluetooth                   | Support BT 4.0                                                         |                                         |
| Speaker                     | 8 Ohm/3W*1                                                             |                                         |
| Operating System            | Support Windows 10 Pro                                                 | Android 11                              |
| Connectivity                |                                                                        |                                         |
|                             | 12V DC in jack*1<br>Power button*1                                     | 12V DC in jack*1<br>Power button*1      |
|                             | USB*4                                                                  | USB*2                                   |
|                             | LAN: RJ-45*1                                                           | LAN: RJ-45                              |
| Package                     |                                                                        |                                         |
| Product<br>dimension&Weight | 456*277*57mm /4.5kg                                                    |                                         |
| Package<br>dimension&Weight | 551*149*380mm /5.5Kg                                                   |                                         |