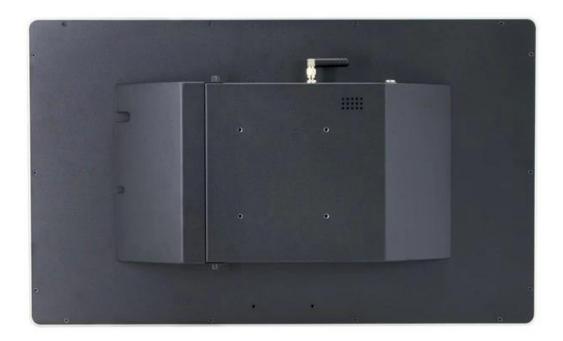

## Specification

| Model                       | KDS-181-W                                                              | KDS-181-A                               |
|-----------------------------|------------------------------------------------------------------------|-----------------------------------------|
| Name                        | 18.5 inch Windows or Android machine                                   |                                         |
|                             |                                                                        |                                         |
| Housing material            | Aluminium and metal housing                                            |                                         |
| Display                     |                                                                        |                                         |
| Main screen size            | 18.5 inch touch screen monitor                                         |                                         |
| Resolution                  | 1366*768                                                               |                                         |
| Brightness                  | 250cd/[]                                                               |                                         |
| View angle                  | Horizon: 178° Vertical: 178°                                           |                                         |
| Touch screen                | Multi-point projected G+G capacitive touch, resistive touch for option |                                         |
| Performance                 |                                                                        |                                         |
| Motherboard                 | Celeron J4125, quad core 2.0G                                          | Rock-chip series RK3566, quad core 1.8G |
| System Memory               | 4GB DDR4                                                               | On board 4GB DDR4                       |
| Storage device              | Mini SATA 128GB                                                        | On board 32GB eMMC                      |
| LAN                         | 10M/100M/1000M LAN card                                                | 10M/100M/1000M LAN card                 |
| WIFI                        | Support 2.4G (2.4G&5G dual frequency for option)                       |                                         |
| Bluetooth                   | Support BT 4.0                                                         |                                         |
| Speaker                     | 8 Ohm/3W*1                                                             |                                         |
| Operating System            | Support Windows 10 Pro                                                 | Android 11                              |
| Connectivity                |                                                                        |                                         |
|                             | 12V DC in jack*1<br>Power button*1                                     | 12V DC in jack*1<br>Power button*1      |
|                             | USB*4                                                                  | USB*2                                   |
|                             | LAN: RJ-45*1                                                           | LAN: RJ-45                              |
| Package                     |                                                                        |                                         |
| Product<br>dimension&Weight | 456*277*57mm /4.5kg                                                    |                                         |
| Package<br>dimension&Weight | 551*149*380mm /5.5Kg                                                   |                                         |