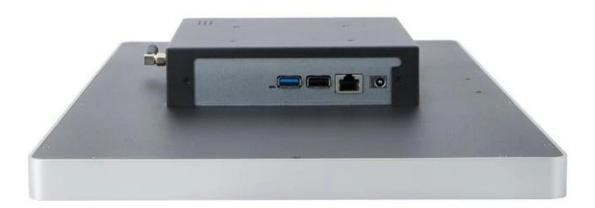

## Specification

| Model                       | KDS-181-W                                                              | KDS-181-A                               |
|-----------------------------|------------------------------------------------------------------------|-----------------------------------------|
| Name                        | 18.5 inch Windows or Android machine                                   |                                         |
|                             |                                                                        |                                         |
| Housing material            | Aluminium and metal housing                                            |                                         |
| Display                     |                                                                        |                                         |
| Main screen size            | 18.5 inch touch screen monitor                                         |                                         |
| Resolution                  | 1366*768                                                               |                                         |
| Brightness                  | 250cd/[]                                                               |                                         |
| View angle                  | Horizon: 178° Vertical: 178°                                           |                                         |
| Touch screen                | Multi-point projected G+G capacitive touch, resistive touch for option |                                         |
| Performance                 |                                                                        |                                         |
| Motherboard                 | Celeron J4125, quad core 2.0G                                          | Rock-chip series RK3566, quad core 1.8G |
| System Memory               | 4GB DDR4                                                               | On board 4GB DDR4                       |
| Storage device              | Mini SATA 128GB                                                        | On board 32GB eMMC                      |
| LAN                         | 10M/100M/1000M LAN card                                                | 10M/100M/1000M LAN card                 |
| WIFI                        | Support 2.4G (2.4G&5G dual frequency for option)                       |                                         |
| Bluetooth                   | Support BT 4.0                                                         |                                         |
| Speaker                     | 8 Ohm/3W*1                                                             |                                         |
| Operating System            | Support Windows 10 Pro                                                 | Android 11                              |
| Connectivity                |                                                                        |                                         |
|                             | 12V DC in jack*1<br>Power button*1                                     | 12V DC in jack*1<br>Power button*1      |
|                             | USB*4                                                                  | USB*2                                   |
|                             | LAN: RJ-45*1                                                           | LAN: RJ-45                              |
| Package                     |                                                                        |                                         |
| Product<br>dimension&Weight | 456*277*57mm /4.5kg                                                    |                                         |
| Package<br>dimension&Weight | 551*149*380mm /5.5Kg                                                   |                                         |