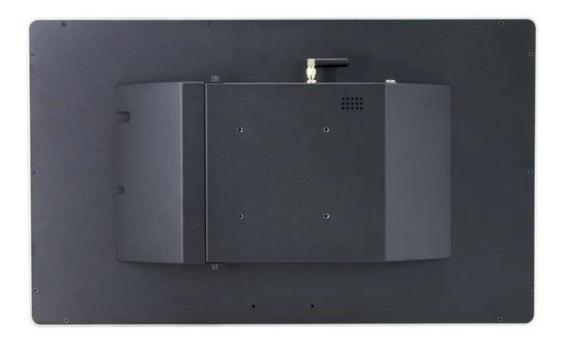

## Specification

| Model                       | KDS-181-W                                                              | KDS-181-A                               |  |
|-----------------------------|------------------------------------------------------------------------|-----------------------------------------|--|
| Name                        | 18.5 inch Windows or Android machine                                   |                                         |  |
| Housing material            | Aluminium and metal housing                                            |                                         |  |
| Display                     |                                                                        |                                         |  |
| Main screen size            | 18.5 inch touch screen monitor                                         |                                         |  |
| Resolution                  | 1366*768                                                               |                                         |  |
| Brightness                  | 250cd/[]                                                               |                                         |  |
| View angle                  | Horizon: 178° Vertical: 178°                                           |                                         |  |
| Touch screen                | Multi-point projected G+G capacitive touch, resistive touch for option |                                         |  |
| Performance                 |                                                                        |                                         |  |
| Motherboard                 | Celeron J4125, quad core 2.0G                                          | Rock-chip series RK3566, quad core 1.8G |  |
| System Memory               | 4GB DDR4                                                               | On board 4GB DDR4                       |  |
| Storage device              | Mini SATA 128GB                                                        | On board 32GB eMMC                      |  |
| LAN                         | 10M/100M/1000M LAN card                                                | 10M/100M/1000M LAN card                 |  |
| WIFI                        | Support 2.4G (2.4G&5G dual frequency for option)                       |                                         |  |
| Bluetooth                   | Support BT 4.0                                                         |                                         |  |
| Speaker                     | 8 Ohm/3W*1                                                             |                                         |  |
| Operating System            | Support Windows 10 Pro                                                 | Android 11                              |  |
| Connectivity                |                                                                        |                                         |  |
|                             | 12V DC in jack*1<br>Power button*1                                     | 12V DC in jack*1<br>Power button*1      |  |
|                             | USB*4                                                                  | USB*2                                   |  |
|                             | LAN: RJ-45*1                                                           | LAN: RJ-45                              |  |
| Package                     |                                                                        |                                         |  |
| Product<br>dimension&Weight | 1/1 = 1/2                                                              |                                         |  |