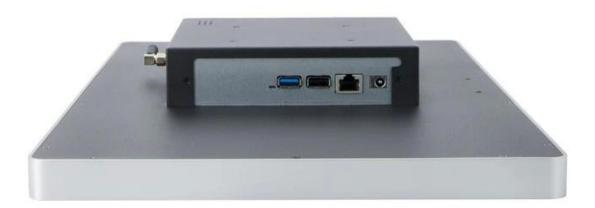

## Specification

| Model                       | KDS-181-W                                                              | KDS-181-A                               |  |
|-----------------------------|------------------------------------------------------------------------|-----------------------------------------|--|
| Name                        | 18.5 inch Windows or Android machine                                   |                                         |  |
| Housing material            | Aluminium and metal housing                                            |                                         |  |
| Display                     |                                                                        |                                         |  |
| Main screen size            | 18.5 inch touch screen monitor                                         |                                         |  |
| Resolution                  | 1366*768                                                               |                                         |  |
| Brightness                  | 250cd/[]                                                               |                                         |  |
| View angle                  | Horizon: 178° Vertical: 178°                                           |                                         |  |
| Touch screen                | Multi-point projected G+G capacitive touch, resistive touch for option |                                         |  |
| Performance                 |                                                                        |                                         |  |
| Motherboard                 | Celeron J4125, quad core 2.0G                                          | Rock-chip series RK3566, quad core 1.8G |  |
| System Memory               | 4GB DDR4                                                               | On board 4GB DDR4                       |  |
| Storage device              | Mini SATA 128GB                                                        | On board 32GB eMMC                      |  |
| LAN                         | 10M/100M/1000M LAN card                                                | 10M/100M/1000M LAN card                 |  |
| WIFI                        | Support 2.4G (2.4G&5G dual frequency for option)                       |                                         |  |
| Bluetooth                   | Support BT 4.0                                                         |                                         |  |
| Speaker                     | 8 Ohm/3W*1                                                             |                                         |  |
| Operating System            | Support Windows 10 Pro                                                 | Android 11                              |  |
| Connectivity                |                                                                        |                                         |  |
|                             | 12V DC in jack*1<br>Power button*1                                     | 12V DC in jack*1<br>Power button*1      |  |
|                             | USB*4                                                                  | USB*2                                   |  |
|                             | LAN: RJ-45*1                                                           | LAN: RJ-45                              |  |
| Package                     |                                                                        |                                         |  |
| Product<br>dimension&Weight | 1/1 = 1/2                                                              |                                         |  |