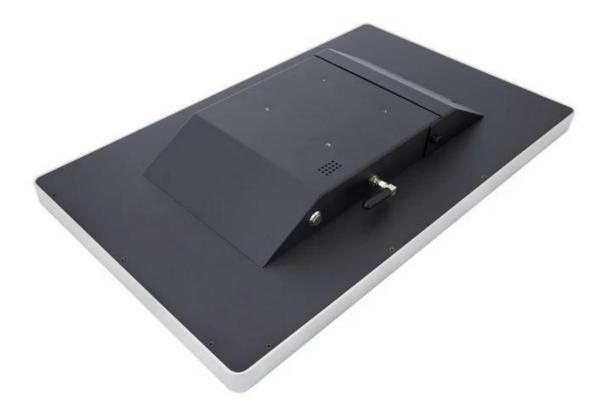

## 18.5-inch KDS Kitchen Display Systems Windows/Android POS Machine for Restaurant

(KDS-181)

## Specification

| Model                       | KDS-181-W                                                              | KDS-181-A                               |  |
|-----------------------------|------------------------------------------------------------------------|-----------------------------------------|--|
| Name                        | 18.5 inch Windows or Android machine                                   |                                         |  |
| Housing material            | Aluminium and metal housing                                            |                                         |  |
| Display                     |                                                                        |                                         |  |
| Main screen size            | 18.5 inch touch screen monitor                                         |                                         |  |
| Resolution                  | 1366*768                                                               |                                         |  |
| Brightness                  | 250cd/[]                                                               |                                         |  |
| View angle                  | Horizon: 178° Vertical: 178°                                           |                                         |  |
| Touch screen                | Multi-point projected G+G capacitive touch, resistive touch for option |                                         |  |
| Performance                 |                                                                        |                                         |  |
| Motherboard                 | Celeron J4125, quad core 2.0G                                          | Rock-chip series RK3566, quad core 1.8G |  |
| System Memory               | 4GB DDR4                                                               | On board 4GB DDR4                       |  |
| Storage device              | Mini SATA 128GB                                                        | On board 32GB eMMC                      |  |
| LAN                         | 10M/100M/1000M LAN card                                                | 10M/100M/1000M LAN card                 |  |
| WIFI                        | Support 2.4G (2.4G&5G dual frequency for option)                       |                                         |  |
| Bluetooth                   | Support BT 4.0                                                         |                                         |  |
| Speaker                     | 8 Ohm/3W*1                                                             |                                         |  |
| Operating System            | Support Windows 10 Pro                                                 | Android 11                              |  |
| Connectivity                |                                                                        |                                         |  |
|                             | 12V DC in jack*1<br>Power button*1                                     | 12V DC in jack*1<br>Power button*1      |  |
|                             | USB*4                                                                  | USB*2                                   |  |
|                             | LAN: RJ-45*1                                                           | LAN: RJ-45                              |  |
| Package                     |                                                                        |                                         |  |
| Product<br>dimension&Weight | 1/1 = 1/2                                                              |                                         |  |