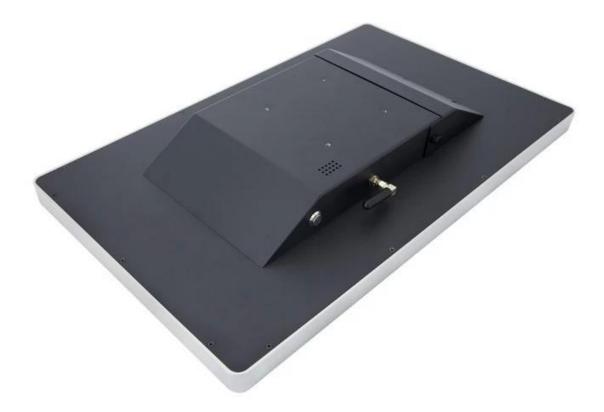

## 18.5-inch KDS Touch Screen Monitor with Ergonomic Design Aluminum Kitchen Display System

(KDS-181)

## Specification

| Model                                           | KDS-181-W                                                              | KDS-181-A                               |
|-------------------------------------------------|------------------------------------------------------------------------|-----------------------------------------|
| Name                                            | 18.5 inch Windows or Android machine                                   |                                         |
| Housing material                                | Aluminium and metal housing                                            |                                         |
| Display                                         |                                                                        |                                         |
| Main screen size                                | 18.5 inch touch screen monitor                                         |                                         |
| Resolution                                      | 1366*768                                                               |                                         |
| Brightness                                      | 250cd/[]                                                               |                                         |
| View angle                                      | Horizon: 178° Vertical: 178°                                           |                                         |
| Touch screen                                    | Multi-point projected G+G capacitive touch, resistive touch for option |                                         |
| Performance                                     |                                                                        |                                         |
| Motherboard                                     | Celeron J4125, quad core 2.0G                                          | Rock-chip series RK3566, quad core 1.8G |
| System Memory                                   | 4GB DDR4                                                               | On board 4GB DDR4                       |
| Storage device                                  | Mini SATA 128GB                                                        | On board 32GB eMMC                      |
| LAN                                             | 10M/100M/1000M LAN card                                                | 10M/100M/1000M LAN card                 |
| WIFI                                            | Support 2.4G (2.4G&5G dual frequency for option)                       |                                         |
| Bluetooth                                       | Support BT 4.0                                                         |                                         |
| Speaker                                         | 8 Ohm/3W*1                                                             |                                         |
| Operating System                                | Support Windows 10 Pro                                                 | Android 11                              |
| Connectivity                                    |                                                                        |                                         |
|                                                 | 12V DC in jack*1<br>Power button*1                                     | 12V DC in jack*1<br>Power button*1      |
|                                                 | USB*4                                                                  | USB*2                                   |
|                                                 | LAN: RJ-45*1                                                           | LAN: RJ-45                              |
| Package                                         |                                                                        |                                         |
| Product<br>Jimension&Weight 456*277*57mm /4.5kg |                                                                        |                                         |