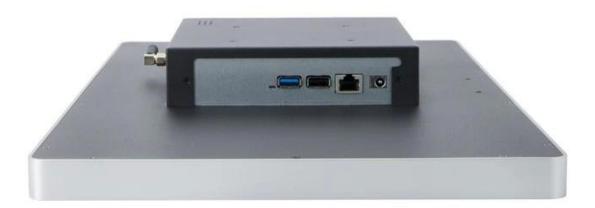

## Specification

| Model                                           | KDS-181-W                                                              | KDS-181-A                               |
|-------------------------------------------------|------------------------------------------------------------------------|-----------------------------------------|
| Name                                            | 18.5 inch Windows or Android machine                                   |                                         |
| Housing material                                | Aluminium and metal housing                                            |                                         |
| Display                                         |                                                                        |                                         |
| Main screen size                                | 18.5 inch touch screen monitor                                         |                                         |
| Resolution                                      | 1366*768                                                               |                                         |
| Brightness                                      | 250cd/[]                                                               |                                         |
| View angle                                      | Horizon: 178° Vertical: 178°                                           |                                         |
| Touch screen                                    | Multi-point projected G+G capacitive touch, resistive touch for option |                                         |
| Performance                                     |                                                                        |                                         |
| Motherboard                                     | Celeron J4125, quad core 2.0G                                          | Rock-chip series RK3566, quad core 1.8G |
| System Memory                                   | 4GB DDR4                                                               | On board 4GB DDR4                       |
| Storage device                                  | Mini SATA 128GB                                                        | On board 32GB eMMC                      |
| LAN                                             | 10M/100M/1000M LAN card                                                | 10M/100M/1000M LAN card                 |
| WIFI                                            | Support 2.4G (2.4G&5G dual frequency for option)                       |                                         |
| Bluetooth                                       | Support BT 4.0                                                         |                                         |
| Speaker                                         | 8 Ohm/3W*1                                                             |                                         |
| Operating System                                | Support Windows 10 Pro                                                 | Android 11                              |
| Connectivity                                    |                                                                        |                                         |
|                                                 | 12V DC in jack*1<br>Power button*1                                     | 12V DC in jack*1<br>Power button*1      |
|                                                 | USB*4                                                                  | USB*2                                   |
|                                                 | LAN: RJ-45*1                                                           | LAN: RJ-45                              |
| Package                                         |                                                                        |                                         |
| Product<br>Jimension&Weight 456*277*57mm /4.5kg |                                                                        |                                         |