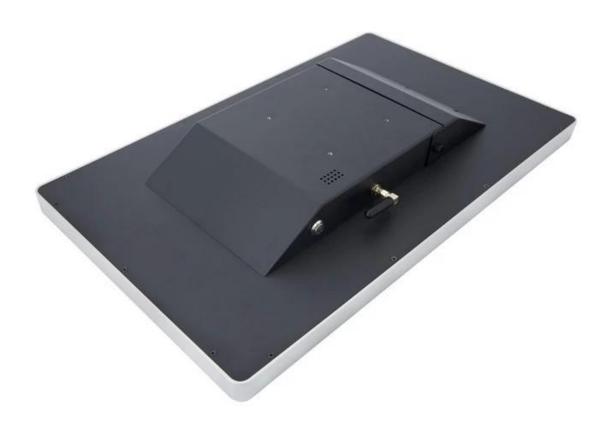

## 18.5-inch Kitchen Display KDS System Manages with Touch Screen

(KDS-181)

## Specification

| Model                       | KDS-181-W                                                              | KDS-181-A                               |
|-----------------------------|------------------------------------------------------------------------|-----------------------------------------|
| Name                        | 18.5 inch Windows or Android machine                                   |                                         |
| Housing material            | Aluminium and metal housing                                            |                                         |
| Display                     |                                                                        |                                         |
| Main screen size            | 18.5 inch touch screen monitor                                         |                                         |
| Resolution                  | 1366*768                                                               |                                         |
| Brightness                  | 250cd/□                                                                |                                         |
| View angle                  | Horizon: 178° Vertical: 178°                                           |                                         |
| Touch screen                | Multi-point projected G+G capacitive touch, resistive touch for option |                                         |
| Performance                 |                                                                        |                                         |
| Motherboard                 | Celeron J4125, quad core 2.0G                                          | Rock-chip series RK3566, quad core 1.8G |
| System Memory               | 4GB DDR4                                                               | On board 4GB DDR4                       |
| Storage device              | Mini SATA 128GB                                                        | On board 32GB eMMC                      |
| LAN                         | 10M/100M/1000M LAN card                                                | 10M/100M/1000M LAN card                 |
| WIFI                        | Support 2.4G (2.4G&5G dual frequency for option)                       |                                         |
| Bluetooth                   | Support BT 4.0                                                         |                                         |
| Speaker                     | 8 Ohm/3W*1                                                             |                                         |
| Operating System            | Support Windows 10 Pro                                                 | Android 11                              |
| Connectivity                |                                                                        |                                         |
|                             | 12V DC in jack*1<br>Power button*1                                     | 12V DC in jack*1<br>Power button*1      |
|                             | USB*4                                                                  | USB*2                                   |
|                             | LAN: RJ-45*1                                                           | LAN: RJ-45                              |
| Package                     |                                                                        |                                         |
| Product dimension&Weight    | 456*277*57mm /4.5kg                                                    |                                         |
| Package<br>dimension&Weight | 551*149*380mm /5.5Kg                                                   |                                         |