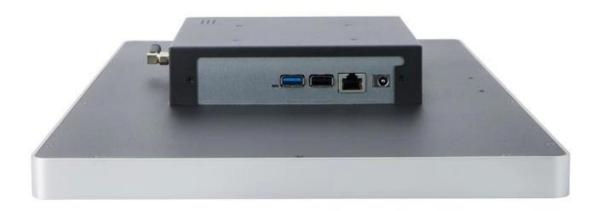

## Specification

| Model                       | KDS-181-W                                                              | KDS-181-A                               |
|-----------------------------|------------------------------------------------------------------------|-----------------------------------------|
| Name                        | 18.5 inch Windows or Android machine                                   |                                         |
| Housing material            | Aluminium and metal housing                                            |                                         |
| Display                     |                                                                        |                                         |
| Main screen size            | 18.5 inch touch screen monitor                                         |                                         |
| Resolution                  | 1366*768                                                               |                                         |
| Brightness                  | 250cd/□                                                                |                                         |
| View angle                  | Horizon: 178° Vertical: 178°                                           |                                         |
| Touch screen                | Multi-point projected G+G capacitive touch, resistive touch for option |                                         |
| Performance                 |                                                                        |                                         |
| Motherboard                 | Celeron J4125, quad core 2.0G                                          | Rock-chip series RK3566, quad core 1.8G |
| System Memory               | 4GB DDR4                                                               | On board 4GB DDR4                       |
| Storage device              | Mini SATA 128GB                                                        | On board 32GB eMMC                      |
| LAN                         | 10M/100M/1000M LAN card                                                | 10M/100M/1000M LAN card                 |
| WIFI                        | Support 2.4G (2.4G&5G dual frequency for option)                       |                                         |
| Bluetooth                   | Support BT 4.0                                                         |                                         |
| Speaker                     | 8 Ohm/3W*1                                                             |                                         |
| Operating System            | Support Windows 10 Pro                                                 | Android 11                              |
| Connectivity                |                                                                        |                                         |
|                             | 12V DC in jack*1<br>Power button*1                                     | 12V DC in jack*1<br>Power button*1      |
|                             | USB*4                                                                  | USB*2                                   |
|                             | LAN: RJ-45*1                                                           | LAN: RJ-45                              |
| Package                     |                                                                        |                                         |
| Product dimension&Weight    | 456*277*57mm /4.5kg                                                    |                                         |
| Package<br>dimension&Weight | 551*149*380mm /5.5Kg                                                   |                                         |