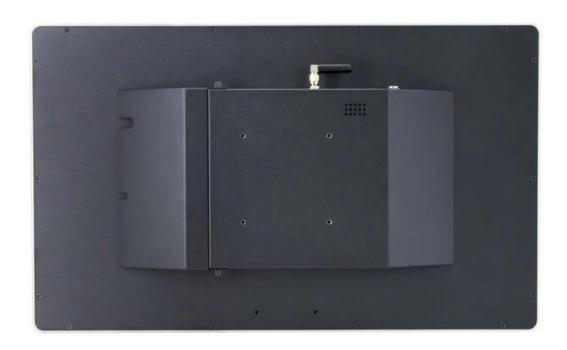

## Specification

| Model                       | KDS-181-W                                                              | KDS-181-A                               |
|-----------------------------|------------------------------------------------------------------------|-----------------------------------------|
| Name                        | 18.5 inch Windows or Android machine                                   |                                         |
| Housing material            | Aluminium and metal housing                                            |                                         |
| Display                     |                                                                        |                                         |
| Main screen size            | 18.5 inch touch screen monitor                                         |                                         |
| Resolution                  | 1366*768                                                               |                                         |
| Brightness                  | 250cd/□                                                                |                                         |
| View angle                  | Horizon: 178° Vertical: 178°                                           |                                         |
| Touch screen                | Multi-point projected G+G capacitive touch, resistive touch for option |                                         |
| Performance                 |                                                                        |                                         |
| Motherboard                 | Celeron J4125, quad core 2.0G                                          | Rock-chip series RK3566, quad core 1.8G |
| System Memory               | 4GB DDR4                                                               | On board 4GB DDR4                       |
| Storage device              | Mini SATA 128GB                                                        | On board 32GB eMMC                      |
| LAN                         | 10M/100M/1000M LAN card                                                | 10M/100M/1000M LAN card                 |
| WIFI                        | Support 2.4G (2.4G&5G dual frequency for option)                       |                                         |
| Bluetooth                   | Support BT 4.0                                                         |                                         |
| Speaker                     | 8 Ohm/3W*1                                                             |                                         |
| Operating System            | Support Windows 10 Pro                                                 | Android 11                              |
| Connectivity                |                                                                        |                                         |
|                             | 12V DC in jack*1<br>Power button*1                                     | 12V DC in jack*1<br>Power button*1      |
|                             | USB*4                                                                  | USB*2                                   |
|                             | LAN: RJ-45*1                                                           | LAN: RJ-45                              |
| Package                     |                                                                        |                                         |
| Product dimension&Weight    | 456*277*57mm /4.5kg                                                    |                                         |
| Package<br>dimension&Weight | 551*149*380mm /5.5Kg                                                   |                                         |