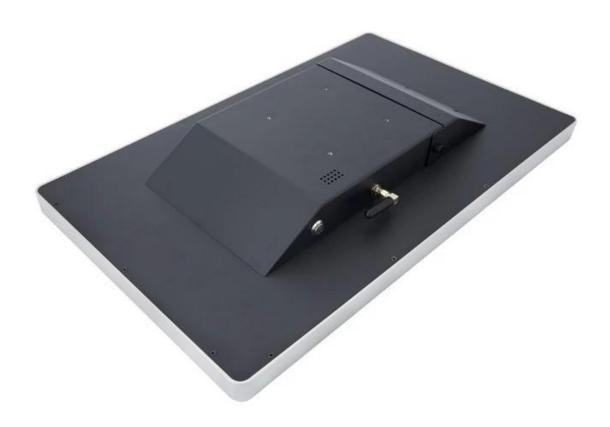

## **18.5-inch Super Large Screen Kitchen Display System POS KDS Machine**

(KDS-181)

## Specification

| Model                       | KDS-181-W                                                              | KDS-181-A                               |
|-----------------------------|------------------------------------------------------------------------|-----------------------------------------|
| Name                        | 18.5 inch Windows or Android machine                                   |                                         |
| Housing material            | Aluminium and metal housing                                            |                                         |
| Display                     |                                                                        |                                         |
| Main screen size            | 18.5 inch touch screen monitor                                         |                                         |
| Resolution                  | 1366*768                                                               |                                         |
| Brightness                  | 250cd/□                                                                |                                         |
| View angle                  | Horizon: 178° Vertical: 178°                                           |                                         |
| Touch screen                | Multi-point projected G+G capacitive touch, resistive touch for option |                                         |
| Performance                 |                                                                        |                                         |
| Motherboard                 | Celeron J4125, quad core 2.0G                                          | Rock-chip series RK3566, quad core 1.8G |
| System Memory               | 4GB DDR4                                                               | On board 4GB DDR4                       |
| Storage device              | Mini SATA 128GB                                                        | On board 32GB eMMC                      |
| LAN                         | 10M/100M/1000M LAN card                                                | 10M/100M/1000M LAN card                 |
| WIFI                        | Support 2.4G (2.4G&5G dual frequency for option)                       |                                         |
| Bluetooth                   | Support BT 4.0                                                         |                                         |
| Speaker                     | 8 Ohm/3W*1                                                             |                                         |
| Operating System            | Support Windows 10 Pro                                                 | Android 11                              |
| Connectivity                |                                                                        |                                         |
|                             | 12V DC in jack*1<br>Power button*1                                     | 12V DC in jack*1<br>Power button*1      |
|                             | USB*4                                                                  | USB*2                                   |
|                             | LAN: RJ-45*1                                                           | LAN: RJ-45                              |
| Package                     |                                                                        |                                         |
| Product<br>dimension&Weight | 456*277*57mm /4.5kg                                                    |                                         |