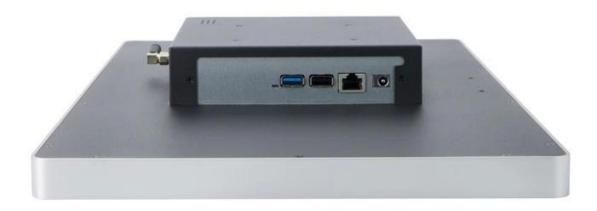

## Specification

| Model                       | KDS-181-W                                                              | KDS-181-A                               |
|-----------------------------|------------------------------------------------------------------------|-----------------------------------------|
| Name                        | 18.5 inch Windows or Android machine                                   |                                         |
| Housing material            | Aluminium and metal housing                                            |                                         |
| Display                     |                                                                        |                                         |
| Main screen size            | 18.5 inch touch screen monitor                                         |                                         |
| Resolution                  | 1366*768                                                               |                                         |
| Brightness                  | 250cd/□                                                                |                                         |
| View angle                  | Horizon: 178° Vertical: 178°                                           |                                         |
| Touch screen                | Multi-point projected G+G capacitive touch, resistive touch for option |                                         |
| Performance                 |                                                                        |                                         |
| Motherboard                 | Celeron J4125, quad core 2.0G                                          | Rock-chip series RK3566, quad core 1.8G |
| System Memory               | 4GB DDR4                                                               | On board 4GB DDR4                       |
| Storage device              | Mini SATA 128GB                                                        | On board 32GB eMMC                      |
| LAN                         | 10M/100M/1000M LAN card                                                | 10M/100M/1000M LAN card                 |
| WIFI                        | Support 2.4G (2.4G&5G dual frequency for option)                       |                                         |
| Bluetooth                   | Support BT 4.0                                                         |                                         |
| Speaker                     | 8 Ohm/3W*1                                                             |                                         |
| Operating System            | Support Windows 10 Pro                                                 | Android 11                              |
| Connectivity                |                                                                        |                                         |
|                             | 12V DC in jack*1<br>Power button*1                                     | 12V DC in jack*1<br>Power button*1      |
|                             | USB*4                                                                  | USB*2                                   |
|                             | LAN: RJ-45*1                                                           | LAN: RJ-45                              |
| Package                     |                                                                        |                                         |
| Product<br>dimension&Weight | 456*277*57mm /4.5kg                                                    |                                         |