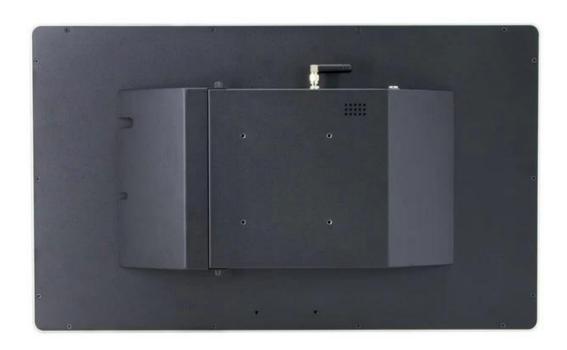

## Specification

| Model                       | KDS-181-W                                                              | KDS-181-A                               |
|-----------------------------|------------------------------------------------------------------------|-----------------------------------------|
| Name                        | 18.5 inch Windows or Android machine                                   |                                         |
| Housing material            | Aluminium and metal housing                                            |                                         |
| Display                     |                                                                        |                                         |
| Main screen size            | 18.5 inch touch screen monitor                                         |                                         |
| Resolution                  | 1366*768                                                               |                                         |
| Brightness                  | 250cd/□                                                                |                                         |
| View angle                  | Horizon: 178° Vertical: 178°                                           |                                         |
| Touch screen                | Multi-point projected G+G capacitive touch, resistive touch for option |                                         |
| Performance                 |                                                                        |                                         |
| Motherboard                 | Celeron J4125, quad core 2.0G                                          | Rock-chip series RK3566, quad core 1.8G |
| System Memory               | 4GB DDR4                                                               | On board 4GB DDR4                       |
| Storage device              | Mini SATA 128GB                                                        | On board 32GB eMMC                      |
| LAN                         | 10M/100M/1000M LAN card                                                | 10M/100M/1000M LAN card                 |
| WIFI                        | Support 2.4G (2.4G&5G dual frequency for option)                       |                                         |
| Bluetooth                   | Support BT 4.0                                                         |                                         |
| Speaker                     | 8 Ohm/3W*1                                                             |                                         |
| Operating System            | Support Windows 10 Pro                                                 | Android 11                              |
| Connectivity                |                                                                        |                                         |
|                             | 12V DC in jack*1<br>Power button*1                                     | 12V DC in jack*1<br>Power button*1      |
|                             | USB*4                                                                  | USB*2                                   |
|                             | LAN: RJ-45*1                                                           | LAN: RJ-45                              |
| Package                     |                                                                        |                                         |
| Product<br>dimension&Weight | 456*277*57mm /4.5kg                                                    |                                         |