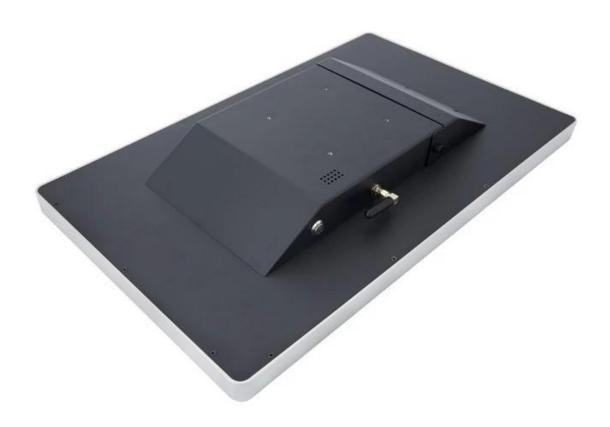

## 18.5-inch Touch Screen KDS Monitor Stylish Aluminum Kitchen Display System

(KDS-181)

## Specification

| Model                       | KDS-181-W                                                              | KDS-181-A                               |
|-----------------------------|------------------------------------------------------------------------|-----------------------------------------|
| Name                        | 18.5 inch Windows or Android machine                                   |                                         |
| Housing material            | Aluminium and metal housing                                            |                                         |
| Display                     |                                                                        |                                         |
| Main screen size            | 18.5 inch touch screen monitor                                         |                                         |
| Resolution                  | 1366*768                                                               |                                         |
| Brightness                  | 250cd/□                                                                |                                         |
| View angle                  | Horizon: 178° Vertical: 178°                                           |                                         |
| Touch screen                | Multi-point projected G+G capacitive touch, resistive touch for option |                                         |
| Performance                 |                                                                        |                                         |
| Motherboard                 | Celeron J4125, quad core 2.0G                                          | Rock-chip series RK3566, quad core 1.8G |
| System Memory               | 4GB DDR4                                                               | On board 4GB DDR4                       |
| Storage device              | Mini SATA 128GB                                                        | On board 32GB eMMC                      |
| LAN                         | 10M/100M/1000M LAN card                                                | 10M/100M/1000M LAN card                 |
| WIFI                        | Support 2.4G (2.4G&5G dual frequency for option)                       |                                         |
| Bluetooth                   | Support BT 4.0                                                         |                                         |
| Speaker                     | 8 Ohm/3W*1                                                             |                                         |
| Operating System            | Support Windows 10 Pro                                                 | Android 11                              |
| Connectivity                |                                                                        |                                         |
|                             | 12V DC in jack*1<br>Power button*1                                     | 12V DC in jack*1<br>Power button*1      |
|                             | USB*4                                                                  | USB*2                                   |
|                             | LAN: RJ-45*1                                                           | LAN: RJ-45                              |
| Package                     |                                                                        |                                         |
| Product<br>dimension&Weight | 456*277*57mm /4.5kg                                                    |                                         |