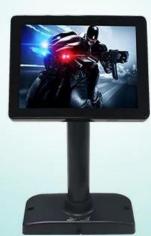

## **LED970 POS Self Ordering Cash Register Touch Screen LCD Monitor**

(M/N:OCPD-LED970)

1024\*768 pixel resolution 4:3 color screen

Support asynchronous display

USB port communication and take power

Three-section pole for adjusting the height

High Brightness TFT-LCD

Can Optional capacitive touch

Can Optional VGA interface

| Display size       | 9.7 Inch                               |
|--------------------|----------------------------------------|
| Technical Solution | displaylink                            |
| Interface          | USB(Standard),VGA for optional         |
| Resolution         | 1024*768                               |
| Power Supply       | USB 5V                                 |
| Display Area       | 154(H)X86(V)mm(16:9)                   |
| Display Type       | High Brightness TFT-LCD(Digital-Panel) |
| Back Light         | LED                                    |
| White Luminance    | 450Nite                                |
| Response Time      | 25ms                                   |
| Viewing Angle      | 350°(Horizontal),60°(Vertical)         |
| Temperature        | Operating:-20°C -45°C                  |
| Perspective        | -560 degrees                           |