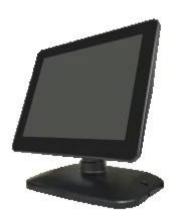

## **LED970 POS Self Ordering Cash Register Touch Screen LCD Monitor**

(M/N:OCPD-LED970)

1024\*768 pixel resolution 4:3 color screen

Support asynchronous display

USB port communication and take power

Three-section pole for adjusting the height

High Brightness TFT-LCD

Can Optional capacitive touch

Can Optional VGA interface

| Display size       | 9.7 Inch                               |
|--------------------|----------------------------------------|
| Technical Solution | displaylink                            |
| Interface          | USB(Standard),VGA for optional         |
| Resolution         | 1024*768                               |
| Power Supply       | USB 5V                                 |
| Display Area       | 154(H)X86(V)mm(16:9)                   |
| Display Type       | High Brightness TFT-LCD(Digital-Panel) |
| Back Light         | LED                                    |
| White Luminance    | 450Nite                                |
| Response Time      | 25ms                                   |
| Viewing Angle      | 350°(Horizontal),60°(Vertical)         |
| Temperature        | Operating:-20°C -45°C                  |
| Perspective        | -560 degrees                           |