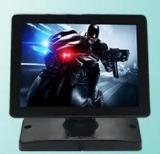

## **LED970 POS Self Ordering Cash Register Touch Screen LCD Monitor**

(M/N:OCPD-LED970)

1024\*768 pixel resolution 4:3 color screen

Support asynchronous display

USB port communication and take power

Three-section pole for adjusting the height

High Brightness TFT-LCD

Can Optional capacitive touch

Can Optional VGA interface

| Display size       | 9.7 Inch                               |
|--------------------|----------------------------------------|
| Technical Solution | displaylink                            |
| Interface          | USB(Standard),VGA for optional         |
| Resolution         | 1024*768                               |
| Power Supply       | USB 5V                                 |
| Display Area       | 154(H)X86(V)mm(16:9)                   |
| Display Type       | High Brightness TFT-LCD(Digital-Panel) |
| Back Light         | LED                                    |
| White Luminance    | 450Nite                                |
| Response Time      | 25ms                                   |
| Viewing Angle      | 350°(Horizontal),60°(Vertical)         |
| Temperature        | Operating:-20°C -45°C                  |
| Perspective        | -560 degrees                           |