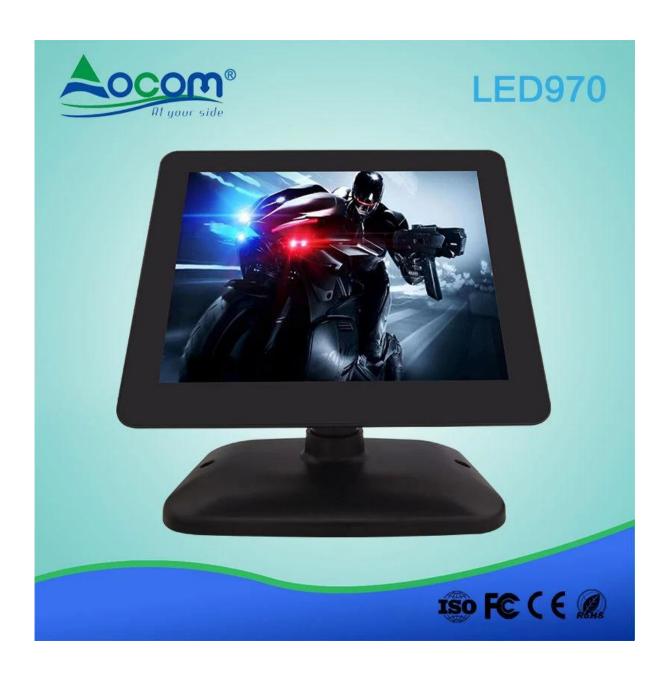

## **LED970 POS Self Ordering Cash Register Touch Screen LCD Monitor**

(M/N:OCPD-LED970)

1024\*768 pixel resolution 4:3 color screen

Support asynchronous display

USB port communication and take power

Three-section pole for adjusting the height

High Brightness TFT-LCD

Can Optional capacitive touch

Can Optional VGA interface

| Display size       | 9.7 Inch                               |
|--------------------|----------------------------------------|
| Technical Solution | displaylink                            |
| Interface          | USB(Standard),VGA for optional         |
| Resolution         | 1024*768                               |
| Power Supply       | USB 5V                                 |
| Display Area       | 154(H)X86(V)mm(16:9)                   |
| Display Type       | High Brightness TFT-LCD(Digital-Panel) |
| Back Light         | LED                                    |
| White Luminance    | 450Nite                                |
| Response Time      | 25ms                                   |
| Viewing Angle      | 350°(Horizontal),60°(Vertical)         |
| Temperature        | Operating:-20°C -45°C                  |
| Perspective        | -560 degrees                           |

# **LED970**