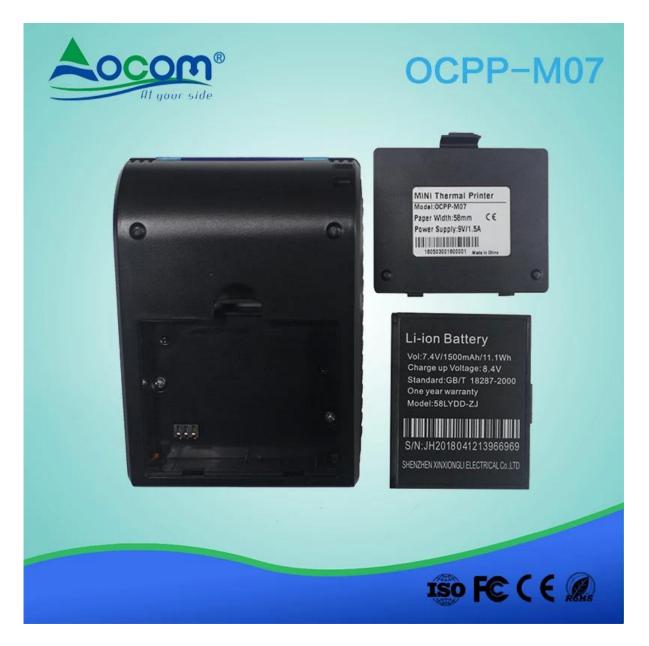

#### **Specification:**

| specification.            |                                                                                                        |
|---------------------------|--------------------------------------------------------------------------------------------------------|
| Overall Dimension (W×D×H) | 105×75×45mm                                                                                            |
| Weight                    | 134g                                                                                                   |
| Color                     | Black                                                                                                  |
| Print method              | Thermal line printing                                                                                  |
| Print commands            | ESC/POS compatible command set                                                                         |
| Effective print width     | 48mm                                                                                                   |
| Print speed               | Up to 90mm/sec                                                                                         |
| Resolution                | 8 dots/mm(203dpi)                                                                                      |
| Print font                | 12x24/ 24x24                                                                                           |
| Column capacity           | 32 columns/ 16columns                                                                                  |
| Character size            | 1.5 x 3.0 mm(W x H)/ 3.0x3.0mm(WxH)                                                                    |
| Paper dimensions          | 58.0±0.1mm x diameter 40.0mm                                                                           |
| Paper thickness           | 0.06 to 0.08mm                                                                                         |
| Character set             | Alphanumeric/ Chinese Kanji                                                                            |
| Interface                 | USB, RS-232 Bluetooth (optional)                                                                       |
| Flash                     | 256KB                                                                                                  |
| Power Adapter             | 9V DC/2A                                                                                               |
| Battery Power             | 7.4V DC/ 1500mAh; battery can stay by for 4-5 days, when it is full power, it can print 120-150m paper |
| Other features            | Paper detection, manual shut down                                                                      |
| Working conditions        | Temperature:-10~50 degC, Humidity:10%[]90%                                                             |
|                           |                                                                                                        |

| Storage conditions      |                | Temperature:-20~70 degC, Humidity:5%[]95%                                                                |
|-------------------------|----------------|----------------------------------------------------------------------------------------------------------|
| Device name             |                | Can be customized, letter and digital for option, at max 30 ASCII characters.                            |
| Password                |                | Enter default pairing code "1234", it can be customized or change by customer itself. At max 6 digitals. |
| Power plug dimension    |                | 3.5*1.1mm                                                                                                |
| Ordering<br>information | OCPP-M07-BB    | Android, USB+COM+Bluetooth, Battery.                                                                     |
|                         | OCPP-M07-BB-AI | Android+IOS, USB+COM+Bluetooth, Battery.                                                                 |
|                         | OCPP-M07-B     | Android, USB+COM+Bluetooth, without Battery;                                                             |
|                         | OCPP-M07-U     | Mini printer, Android, USB+COM, without Battery.                                                         |
|                         | OCPP-M07-BB-AA | Android+IOS, USB+COM+Bluetooth, Battery, 7 android +1 apple devices supported                            |