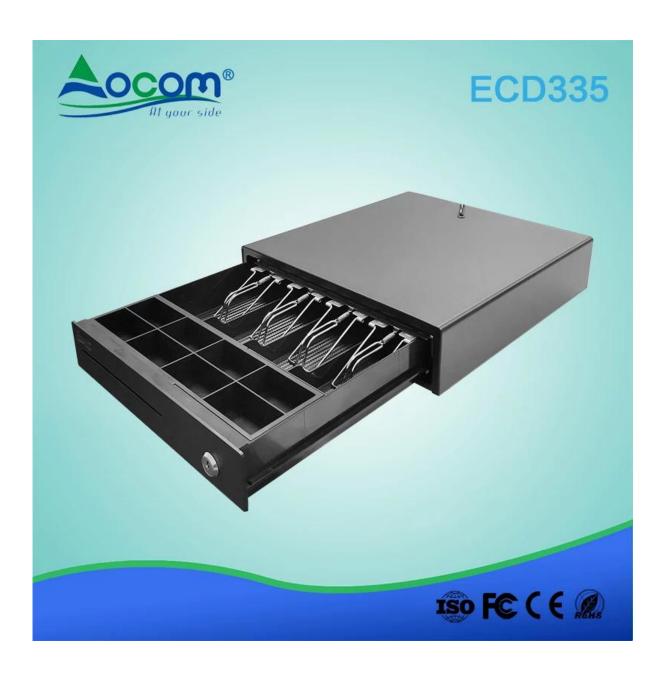

## Manual Safe Small Plastic Mini POS Cash Drawer

(Model No.: ECD335X)

## Features:

- 1. 4 Bill holders
- 2. 8 Coin holders
- 3. l2-position locks

## Specifications:

| Material   | Flip top: 0.8mm SPCC powder spray the surface of cold rolled plate |
|------------|--------------------------------------------------------------------|
|            | Bottom: 1.0mm SECC                                                 |
| Bill tray  | Four position width: 77/72/72/64mm;                                |
|            | Length:86mm; Depth: 49mm                                           |
| Coin tray  | 8 Coin holders                                                     |
|            | Length: 43mm, width:70mm; Depth:26mm                               |
| lock       | 2 locks                                                            |
| Power      | 12V / 24V for option                                               |
| Lifetime   | Tested to minimum one million cycles                               |
| Interface  | RJ11                                                               |
| Color      | Black                                                              |
| weight     | 3.5 kg (net), 4.0kg (gross)                                        |
| Dimensions | 335(W)X368(D)X80(H)                                                |