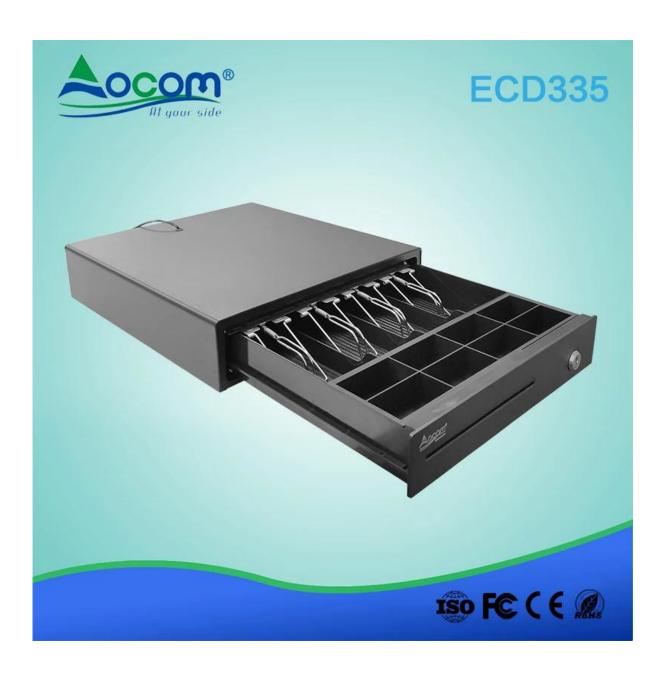

## Features:

- 1. 4 Bill holders
- 2. 8 Coin holders
- 3. l2-position locks

## Specifications:

| Material   | Flip top: 0.8mm SPCC powder spray the surface of cold rolled plate |
|------------|--------------------------------------------------------------------|
|            | Bottom: 1.0mm SECC                                                 |
| Bill tray  | Four position width: 77/72/72/64mm;                                |
|            | Length:86mm; Depth: 49mm                                           |
| Coin tray  | 8 Coin holders                                                     |
|            | Length: 43mm, width:70mm; Depth:26mm                               |
| lock       | 2 locks                                                            |
| Power      | 12V / 24V for option                                               |
| Lifetime   | Tested to minimum one million cycles                               |
| Interface  | RJ11                                                               |
| Color      | Black                                                              |
| weight     | 3.5 kg (net), 4.0kg (gross)                                        |
| Dimensions | 335(W)X368(D)X80(H)                                                |