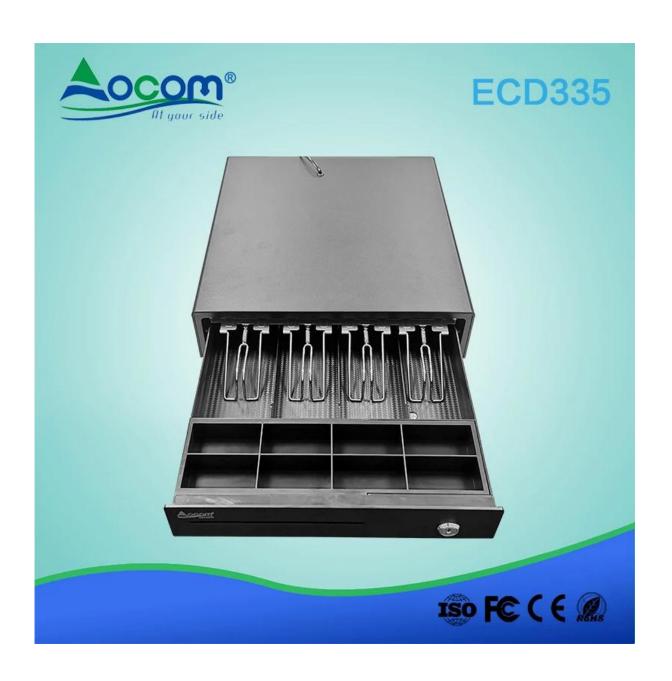

## Features:

- 1. 4 Bill holders
- 2. 8 Coin holders
- 3. l2-position locks

## Specifications:

| Material   | Flip top: 0.8mm SPCC powder spray the surface of cold rolled plate |
|------------|--------------------------------------------------------------------|
|            | Bottom: 1.0mm SECC                                                 |
| Bill tray  | Four position width: 77/72/72/64mm;                                |
|            | Length:86mm; Depth: 49mm                                           |
| Coin tray  | 8 Coin holders                                                     |
|            | Length: 43mm, width:70mm; Depth:26mm                               |
| lock       | 2 locks                                                            |
| Power      | 12V / 24V for option                                               |
| Lifetime   | Tested to minimum one million cycles                               |
| Interface  | RJ11                                                               |
| Color      | Black                                                              |
| weight     | 3.5 kg (net), 4.0kg (gross)                                        |
| Dimensions | 335(W)X368(D)X80(H)                                                |