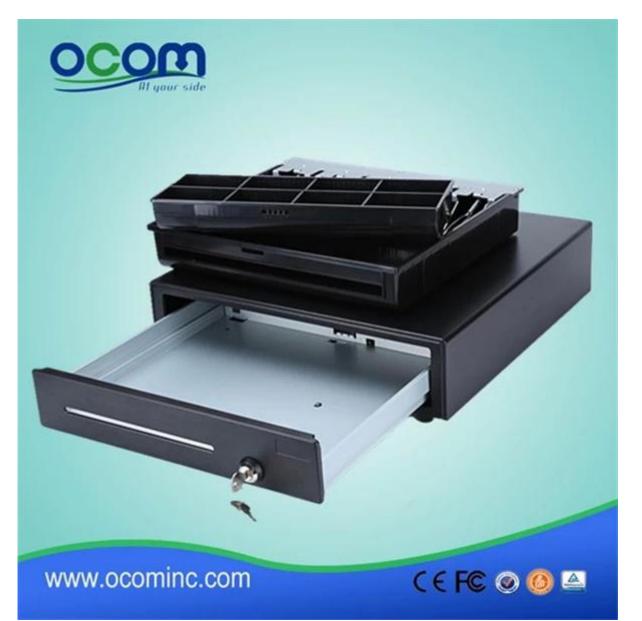

### **Characteristics:**

4 or 5 adjustable Bill holders and 8 removable media Coins All Steel Construction and structured powder coating hybrid 9V to 24V wide power Micro-sensor switch optional Locks to 3 positions

#### **Parameters:**

| Flip top: 0.8 mm SPCC powder spray the surface of the cold rolled plate |
|-------------------------------------------------------------------------|
| Bottom: 1.0mm SECC Fingerprint-resistant plate                          |
| Four positions Width: 85/84/84/85 mm                                    |
| Five position Width: 68/67/67/68 mm                                     |
| Length: 193 mm; Depth: 59mm                                             |
| 8 removable Position Width: 82; Length: 57; Depth: 46                   |
| 3 locks                                                                 |
| 12V 24V wide power                                                      |
| Tested to a minimum one million cycles                                  |
| RJ11 / RJ12                                                             |
| Black or white                                                          |
| 6.5 kg (net), 7.0kg (Gross)                                             |
| 410 (W) x 415 (L) x 100 mm (H) (with the feet of 10 mm)                 |
|                                                                         |