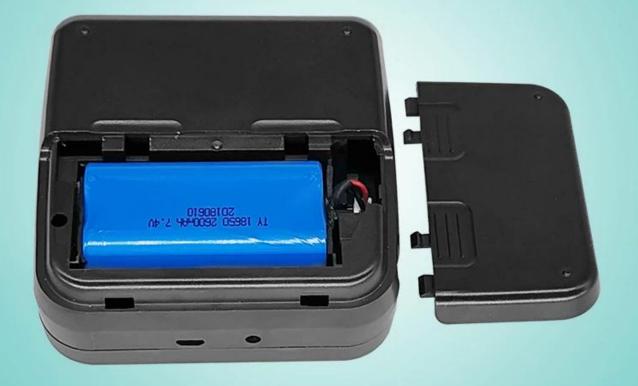

### Specification:

| Print method          | Thermal line printing                                                                                 |
|-----------------------|-------------------------------------------------------------------------------------------------------|
| Effective print width | 72mm                                                                                                  |
| Print commands        | ESC/POS compatible command set                                                                        |
| Print speed           | Up to 90mm/sec                                                                                        |
| Resolution            | 8 dots/mm(203dpi)                                                                                     |
| Print font            | 12x24/ 24x24                                                                                          |
| Column capacity       | 48 columns/ 24columns                                                                                 |
| Character size        | 1.5 x 3.0 mm(W x H)/ 3.0x3.0mm(WxH)                                                                   |
| Paper dimensions      | $80.0\pm0.1$ mm x diameter $40.0$ mm                                                                  |
| Paper thickness       | 0.06 to 0.08mm                                                                                        |
| Character set         | Alphanumeric/ Chinese Kanji                                                                           |
| Interface             | USB+Bluetooth                                                                                         |
| Data buffer           | Up to 5K bytes                                                                                        |
| Power Adapter         | 9V DC/2A                                                                                              |
| Battery Power         | 7.4V DC/ 2600mA; battery can stay by for 4-5 days, when it is full power, it can print 120-150m paper |
| Other features        | Paper detection, power detection, Manual shut down                                                    |
| Working conditions    | Temperature:- $10^{\circ}$ C $_{0}$ 50 $^{\circ}$ C,Humidity: $10^{\circ}$                            |
| Storage conditions    | Temperature:-20°C∏70°C,Humidity:5%∏95%                                                                |