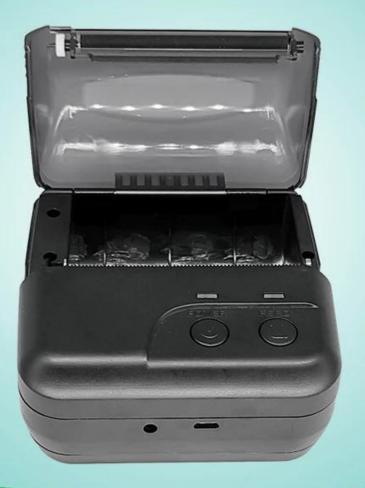

### Specification:

| Print method          | Thermal line printing                                                                                 |
|-----------------------|-------------------------------------------------------------------------------------------------------|
| Effective print width | 72mm                                                                                                  |
| Print commands        | ESC/POS compatible command set                                                                        |
| Print speed           | Up to 90mm/sec                                                                                        |
| Resolution            | 8 dots/mm(203dpi)                                                                                     |
| Print font            | 12x24/ 24x24                                                                                          |
| Column capacity       | 48 columns/ 24columns                                                                                 |
| Character size        | 1.5 x 3.0 mm(W x H)/ 3.0x3.0mm(WxH)                                                                   |
| Paper dimensions      | $80.0\pm0.1$ mm x diameter $40.0$ mm                                                                  |
| Paper thickness       | 0.06 to 0.08mm                                                                                        |
| Character set         | Alphanumeric/ Chinese Kanji                                                                           |
| Interface             | USB+Bluetooth                                                                                         |
| Data buffer           | Up to 5K bytes                                                                                        |
| Power Adapter         | 9V DC/2A                                                                                              |
| Battery Power         | 7.4V DC/ 2600mA; battery can stay by for 4-5 days, when it is full power, it can print 120-150m paper |
| Other features        | Paper detection, power detection, Manual shut down                                                    |
| Working conditions    | Temperature:- $10^{\circ}$ C $_{0}$ 50 $^{\circ}$ C,Humidity: $10^{\circ}$                            |
| Storage conditions    | Temperature:-20°C∏70°C,Humidity:5%∏95%                                                                |