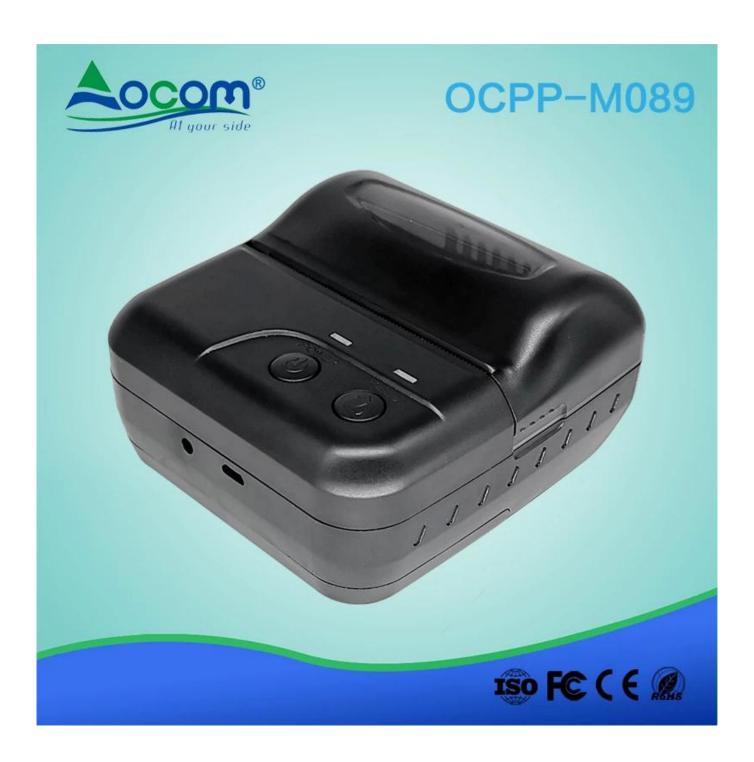

#### 80MM Bluetooth Thermal Printer

(Model Number: OCPP- M089)

#### Features:

- 1. Support Windows, Java, Android and IOS .
- 2. Higher print speed 90mm/sec.
- 3. 100km TPH Life.
- 4. Low power consumption and large capacity Lithium battery.