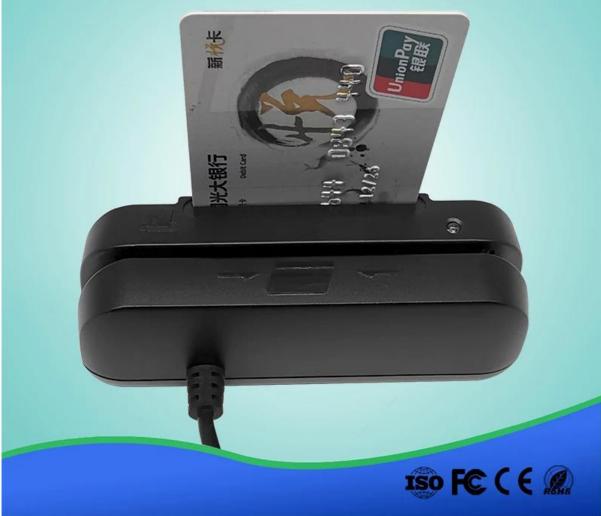

## **1.Introduction**

CR003IC is a programmable magnetic card, IC card of multi-function, reading. The user can according to actual needs, by programming or configuration data formats and intelligent interface.

## 2.Features

Convenient: boot self-checking, no additional power supply, plug and play;

Card type: can read and write all kinds of memory card and support T = 0, T = 1 protocol CPU card;

Communication interface: via USB and computer communication, support the Android platform.