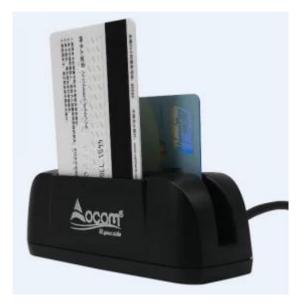

## **1.Introduction**

CR003IC is a programmable magnetic card, IC card of multi-function, reading. The user can according to actual needs, by programming or configuration data formats and intelligent interface.

## 2.Features

Convenient: boot self-checking, no additional power supply, plug and play;

Card type: can read and write all kinds of memory card and support T = 0, T = 1 protocol CPU card;

Communication interface: via USB and computer communication, support the Android platform.

## **3.Technical Specification**

| Communications | USB or RS232 |
|----------------|--------------|
|----------------|--------------|

| <b>T</b>                  |                                              |
|---------------------------|----------------------------------------------|
| Temperature               | -20°[] 60 °C[]storage[]                      |
|                           | 0°[] 50 °C[]operation[]                      |
| Humidity                  | 15%[85%                                      |
| Dimensions                | 116mm(L) ×36mm(W) × 38.4mm(H)                |
| IC card                   |                                              |
| Operating Life            | > 200,000 times                              |
| Card thickness            | About 0.75mm                                 |
| Insert IC card Current    | 20mA                                         |
| Operate IC card           | 50mA                                         |
| Working current           | 25mA                                         |
| Card type                 | AT24C01A/24C02/24C04/24C08/24C16/AT24C64[]SL |
|                           | E4432/4442 SLE4418/4428                      |
|                           | ISSI 24C01A/16,ISO7816-(1-4) (T=1, T=0)      |
| Magnetic Stripe           |                                              |
| Card type                 | ISO 7811,AMMVA,CADMV and other format        |
| Swipe speed               | 3 ~ 60 inches / second                       |
| Operating Life            | >600,000                                     |
| Track position            | All 3- track                                 |
| Card thickness            | 0.76~1.2mm                                   |
| Working current           | 7mA                                          |
| <b>RFID(Optional Func</b> | tion)                                        |
| Card type                 | 13.56MHz ISO/IEC14443A/B                     |
| Operating Life            | >600,000                                     |
| Sensing distance          | 1-4cm                                        |
|                           |                                              |