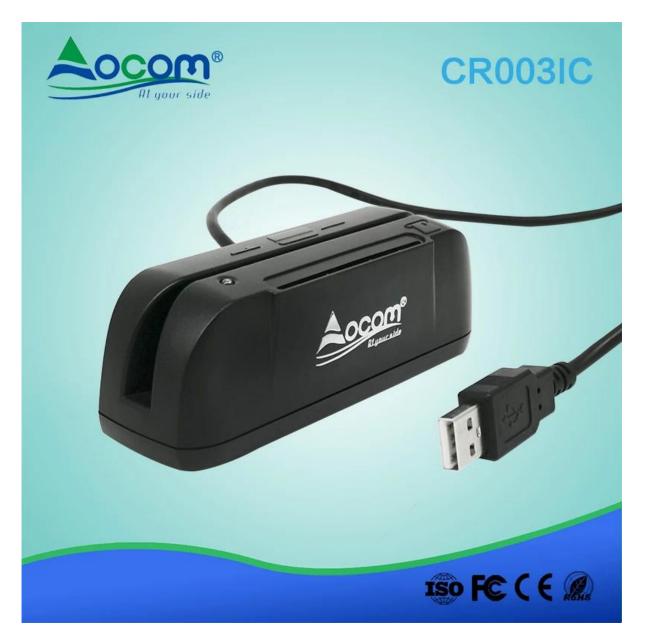

## Mini smart pos NFC RFID IC & magnetic Stripe card reader

(M/N:CR003IC)

**CR003IC** 

## **3.Technical Specification**

| Communications | USB or RS232 |
|----------------|--------------|
|----------------|--------------|

| <b>T</b>                  |                                              |
|---------------------------|----------------------------------------------|
| Temperature               | -20°[] 60 °C[]storage[]                      |
|                           | 0°[] 50 °C[]operation[]                      |
| Humidity                  | 15%[85%                                      |
| Dimensions                | 116mm(L) ×36mm(W) × 38.4mm(H)                |
| IC card                   |                                              |
| Operating Life            | > 200,000 times                              |
| Card thickness            | About 0.75mm                                 |
| Insert IC card Current    | 20mA                                         |
| Operate IC card           | 50mA                                         |
| Working current           | 25mA                                         |
| Card type                 | AT24C01A/24C02/24C04/24C08/24C16/AT24C64[]SL |
|                           | E4432/4442 SLE4418/4428                      |
|                           | ISSI 24C01A/16,ISO7816-(1-4) (T=1, T=0)      |
| Magnetic Stripe           |                                              |
| Card type                 | ISO 7811,AMMVA,CADMV and other format        |
| Swipe speed               | 3 ~ 60 inches / second                       |
| Operating Life            | >600,000                                     |
| Track position            | All 3- track                                 |
| Card thickness            | 0.76~1.2mm                                   |
| Working current           | 7mA                                          |
| <b>RFID(Optional Func</b> | tion)                                        |
| Card type                 | 13.56MHz ISO/IEC14443A/B                     |
| Operating Life            | >600,000                                     |
| Sensing distance          | 1-4cm                                        |
|                           |                                              |