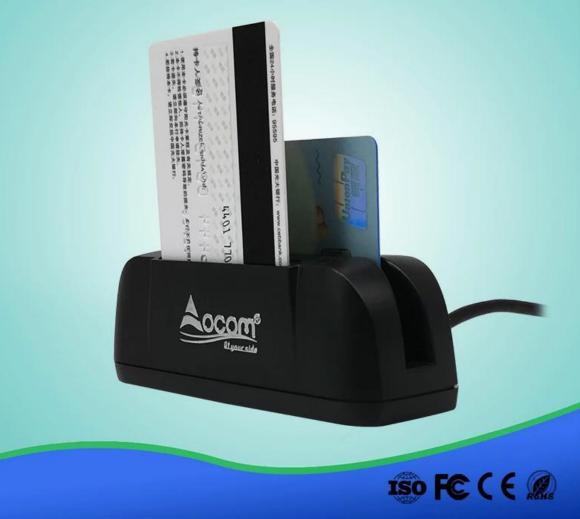

## **1.Introduction**

CR003IC is a programmable magnetic card, IC card of multi-function, reading. The user can according to actual needs, by programming or configuration data formats and intelligent interface.

## 2.Features

Convenient: boot self-checking, no additional power supply, plug and play;

Card type: can read and write all kinds of memory card and support T = 0, T = 1 protocol CPU card;

Communication interface: via USB and computer communication, support the Android platform.