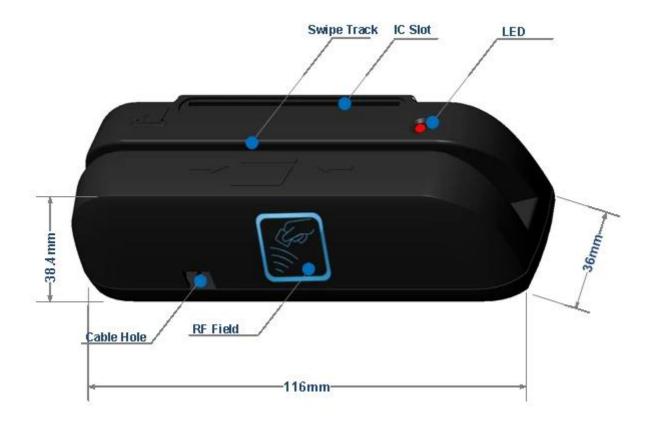

## **3.Technical Specification**

| Communications | USB or RS232 |
|----------------|--------------|
|----------------|--------------|

| <b>T</b>                  |                                              |
|---------------------------|----------------------------------------------|
| Temperature               | -20°[] 60 °C[]storage[]                      |
|                           | 0°[] 50 °C[]operation[]                      |
| Humidity                  | 15%[85%                                      |
| Dimensions                | 116mm(L) ×36mm(W) × 38.4mm(H)                |
| IC card                   |                                              |
| Operating Life            | > 200,000 times                              |
| Card thickness            | About 0.75mm                                 |
| Insert IC card Current    | 20mA                                         |
| Operate IC card           | 50mA                                         |
| Working current           | 25mA                                         |
| Card type                 | AT24C01A/24C02/24C04/24C08/24C16/AT24C64[]SL |
|                           | E4432/4442 SLE4418/4428                      |
|                           | ISSI 24C01A/16,ISO7816-(1-4) (T=1, T=0)      |
| Magnetic Stripe           |                                              |
| Card type                 | ISO 7811,AMMVA,CADMV and other format        |
| Swipe speed               | 3 ~ 60 inches / second                       |
| Operating Life            | >600,000                                     |
| Track position            | All 3- track                                 |
| Card thickness            | 0.76~1.2mm                                   |
| Working current           | 7mA                                          |
| <b>RFID(Optional Func</b> | tion)                                        |
| Card type                 | 13.56MHz ISO/IEC14443A/B                     |
| Operating Life            | >600,000                                     |
| Sensing distance          | 1-4cm                                        |
|                           |                                              |