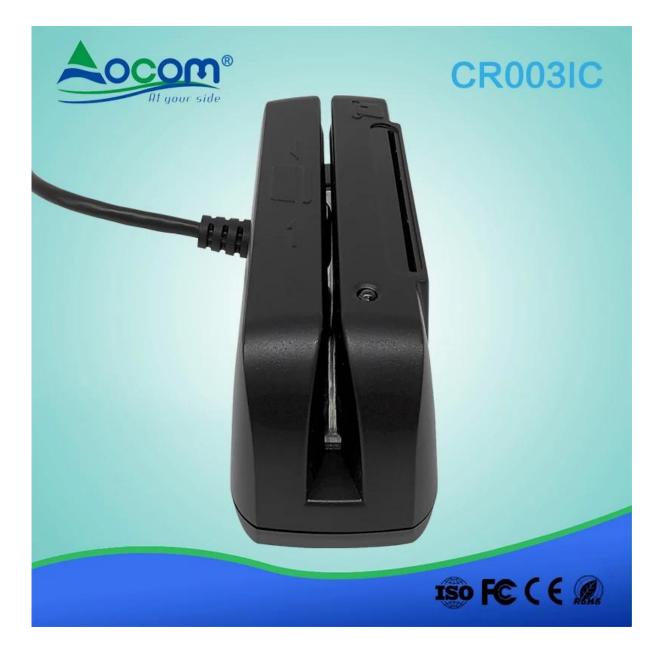

## **3.Technical Specification**

| Communications | USB or RS232 |
|----------------|--------------|
|----------------|--------------|

| <b>T</b>                  |                                              |
|---------------------------|----------------------------------------------|
| Temperature               | -20°[] 60 °C[]storage[]                      |
|                           | 0°[] 50 °C[]operation[]                      |
| Humidity                  | 15%[85%                                      |
| Dimensions                | 116mm(L) ×36mm(W) × 38.4mm(H)                |
| IC card                   |                                              |
| Operating Life            | > 200,000 times                              |
| Card thickness            | About 0.75mm                                 |
| Insert IC card Current    | 20mA                                         |
| Operate IC card           | 50mA                                         |
| Working current           | 25mA                                         |
| Card type                 | AT24C01A/24C02/24C04/24C08/24C16/AT24C64[]SL |
|                           | E4432/4442 SLE4418/4428                      |
|                           | ISSI 24C01A/16,ISO7816-(1-4) (T=1, T=0)      |
| Magnetic Stripe           |                                              |
| Card type                 | ISO 7811,AMMVA,CADMV and other format        |
| Swipe speed               | 3 ~ 60 inches / second                       |
| Operating Life            | >600,000                                     |
| Track position            | All 3- track                                 |
| Card thickness            | 0.76~1.2mm                                   |
| Working current           | 7mA                                          |
| <b>RFID(Optional Func</b> | tion)                                        |
| Card type                 | 13.56MHz ISO/IEC14443A/B                     |
| Operating Life            | >600,000                                     |
| Sensing distance          | 1-4cm                                        |
|                           |                                              |