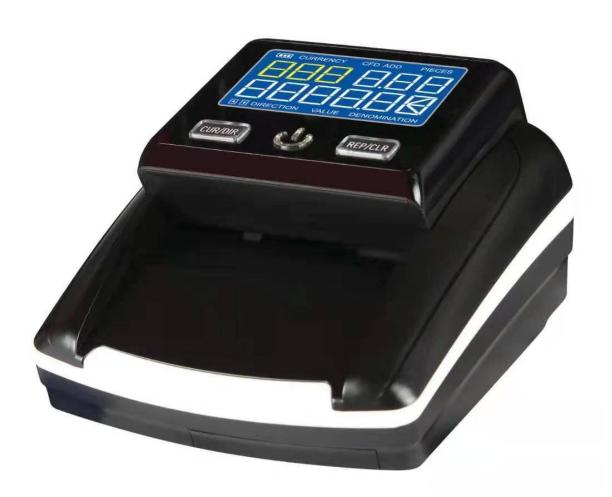

## Automatic Counterfeit Money Detector Cash Detector Money Detecting Machine

(Model No.:N13)

## **Features:**

Immediate banknote verification
Reduces counterfeit losses due to human error
Saves time & labor costs
Quick and easy to use

Multi-detection: Magnetic, and infrared Easy to use with a "Passed or failed" test High speed: less than 1 second per bill

## **Specifications:**

Check method: pattern, magnetic, IR, UV, Safe Line

Detecting way: Put the banknote against the left of the entrance

Detecting speed: < 0.5 seconds/piece

Power supply: AC 110 to 240V, 50/60Hz or DC 12V/1.0A

Display: LCD white LED backlight

Rated power:<10W

Battery:rechargeable lithium battery 11.1V/3500mAH

Operation temperature:0°C - 40°C Storage temperature:-20°C - 65°C Carton dimensions: 850 x 390 x 295mm