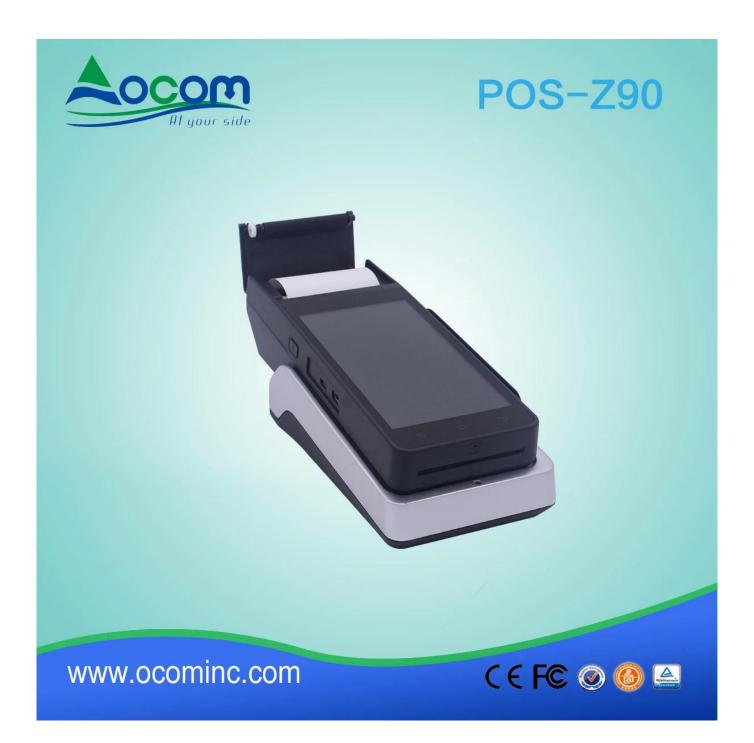

## New design portable POS payment machine with 58mm printer built in (POS-Z90)

## Feature:

I Android 5.1 operating system

15.0 inch screen touch

I Long standby battery capacity is 3600 mAh

158mm thermal printer

15 million pixels camera

12G /3G/4G wifi, bluetooth communication,

I Integrated magnetic card reader, induction ICcard reader and contact IC card reader