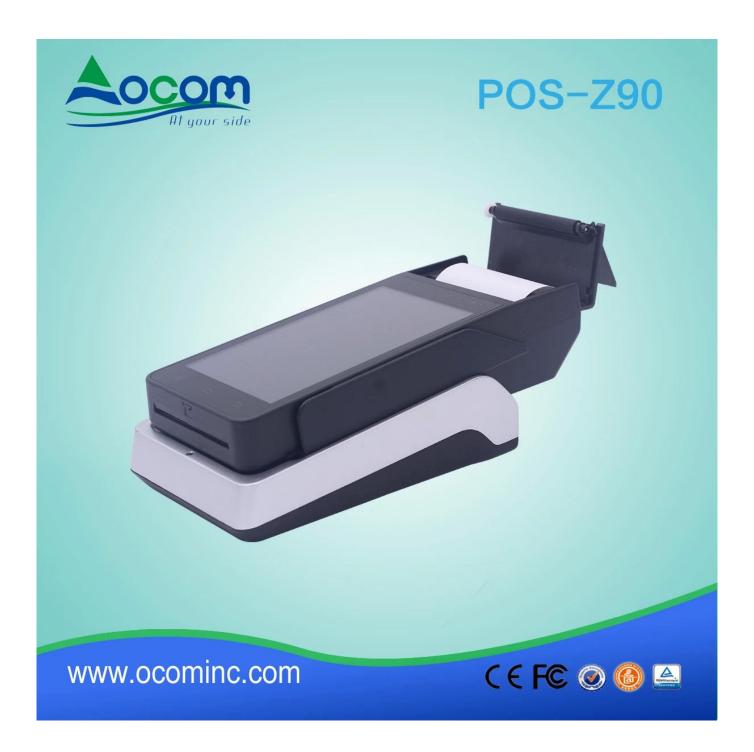

## New design portable POS payment machine with 58mm printer built in (POS-Z90)

## Feature:

I Android 5.1 operating system

15.0 inch screen touch

I Long standby battery capacity is 3600 mAh

158mm thermal printer

15 million pixels camera

12G /3G/4G wifi, bluetooth communication,

I Integrated magnetic card reader, induction ICcard reader and contact IC card reader

I Passed the EMV L1 L2 and PBOC bank paymentcertification

I Thecradle can be used for communication, charging, power bank, and providing wireless network (Optional)