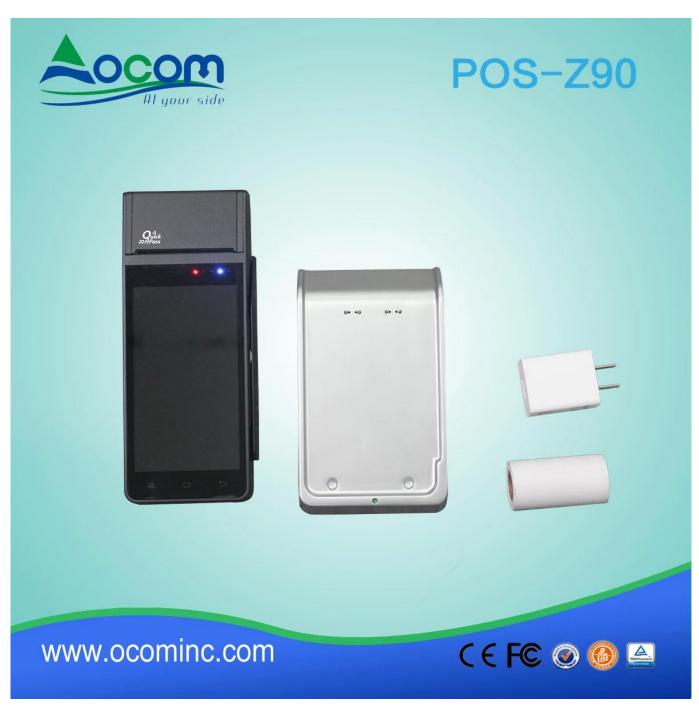

## New design portable POS payment machine with 58mm printer built in (POS-Z90)

## Feature:

I Android 5.1 operating system

15.0 inch screen touch

I Long standby battery capacity is 3600 mAh

158mm thermal printer

15 million pixels camera

12G /3G/4G wifi, bluetooth communication,

I Integrated magnetic card reader, induction ICcard reader and contact IC card reader

I Passed the EMV L1 L2 and PBOC bank paymentcertification

I Thecradle can be used for communication, charging, power bank, and providing wireless network (Optional)