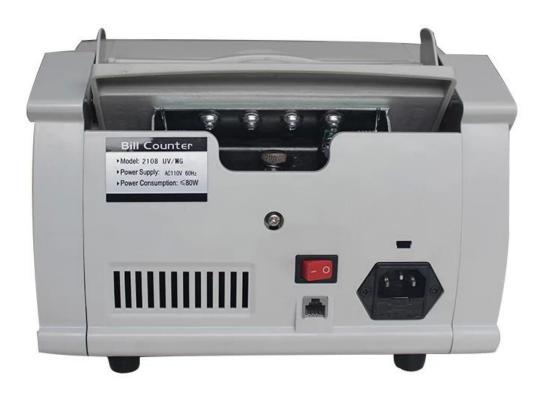

## **Specification:**

| Function                             |                                             |
|--------------------------------------|---------------------------------------------|
| Automatic start/stop                 | Yes                                         |
| Batch counting (Preset No. of bills) | Yes                                         |
| Add up each counting numbers         | Yes                                         |
| UV detection                         | Yes                                         |
| Performance Characteristics          |                                             |
| Counting speed:                      | 900 pcs/min                                 |
| Feeding capacity:                    | >200pcs                                     |
| Receiving capacity:                  | >300 pcs                                    |
| Size of countable notes:             | 50mm×110mm~90mm×175mm                       |
| Thickness of countable notes:        | 0.075-0.15mm                                |
| Counting Range                       | 1-9999 pcs                                  |
| Batch Range                          | 1-9999 pcs                                  |
| Counting display:                    | Three digits LED                            |
| Batch display:                       | Four digits LED                             |
| Physical Characteristics             |                                             |
| Power source:                        | AC220V±10% 50Hz AC110V±10% 60Hz             |
| Power consumption:                   | ≤80W                                        |
| Dimensions:                          | 300mm×238×163mm                             |
| Weight                               | GW. 5.5KGS                                  |
| Packing                              | 2 pcs per Carton: 350mm×300mm×435mm 13.5kgs |
|                                      |                                             |

## **Product Pictures**