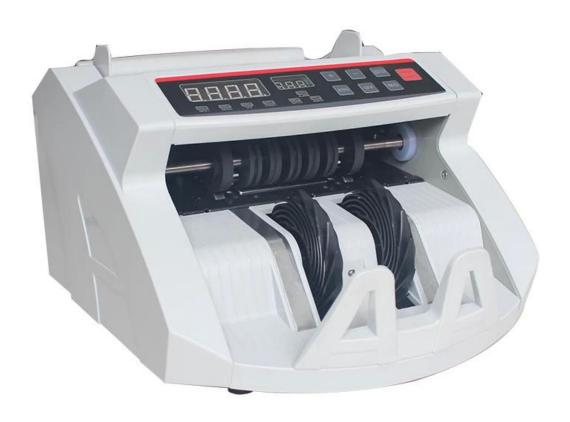

splay:                    | Three digits LED                            |
| Batch display:                       | Four digits LED                             |
| Physical Characteristics             |                                             |
| Power source:                        | AC220V±10% 50Hz AC110V±10% 60Hz             |
| Power consumption:                   | ≤80W                                        |
| Dimensions:                          | 300mm×238×163mm                             |
| Weight                               | GW. 5.5KGS                                  |
| Packing                              | 2 pcs per Carton: 350mm×300mm×435mm 13.5kgs |
|                                      |                                             |

## **Product Pictures**