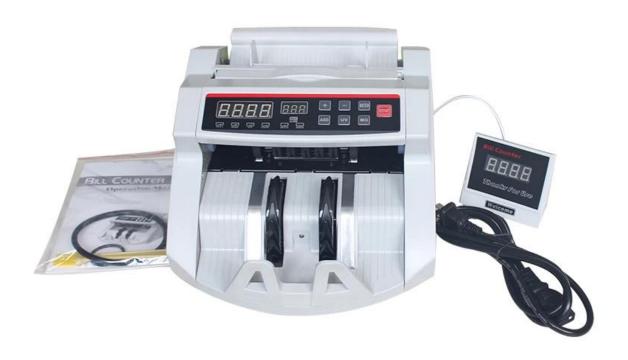

## Cash Counting Machine Multifunction Bank Counter Currency Speed Money Detector

(M/N:OCBC-2108)

## **Features:**

Universal bill counter and detector; Automatic start and stop; 1000 pcs/min High counting speed; UV and MG (optional) function; Ultra wide adjustable currency entrance, adapt to currency from most countries.

## **Product Pictures**