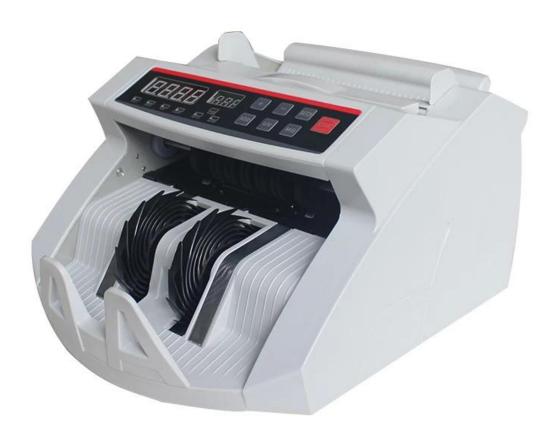

g display:                    | Three digits LED                            |
| Batch display:                       | Four digits LED                             |
| Physical Characteristics             |                                             |
| Power source:                        | AC220V±10% 50Hz AC110V±10% 60Hz             |
| Power consumption:                   | ≤80W                                        |
| Dimensions:                          | 300mm×238×163mm                             |
| Weight                               | GW. 5.5KGS                                  |
| Packing                              | 2 pcs per Carton: 350mm×300mm×435mm 13.5kgs |
|                                      |                                             |

## **Product Pictures**