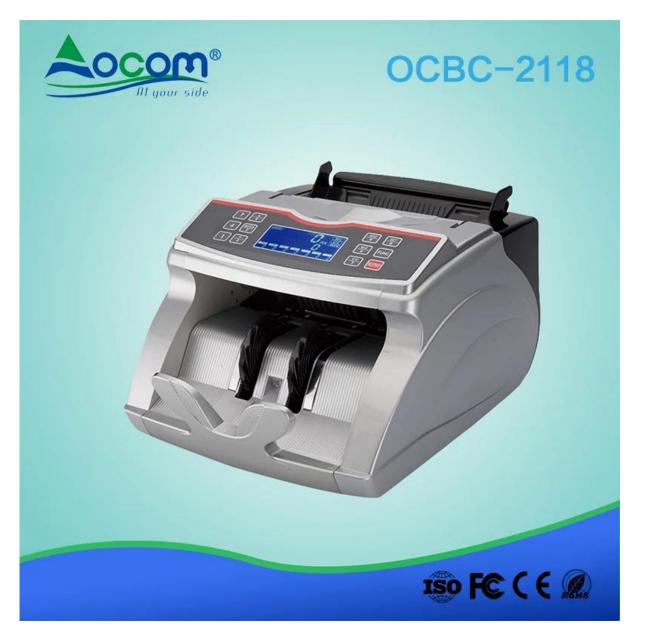

## New Technology Money Bill Banknote Counter with Big LCD (M/N:OCBC-2118)

## Features:

Big LCD screen, new technology □Multi-currency counting and detecting □Euro Mixed Denomination Automatic Clear Euro Cumulative And Mixed Denomination Classification Function □Fluorescence Detecting (UV) Magnetic Detecting (MG) □Digital Detecting Safe Cable Detecting Batch & Addition Setting □Count Comparative Function Self Diagnosis When Start Automatic start, stop and clearing [With batching, adding and self-examination functions [Automatic half-note, double-note, chain-note, size detection □Counting Speed: 1000pcs/Min Banknote Size:Max. 90\*190mm, Min. 50\*100mm