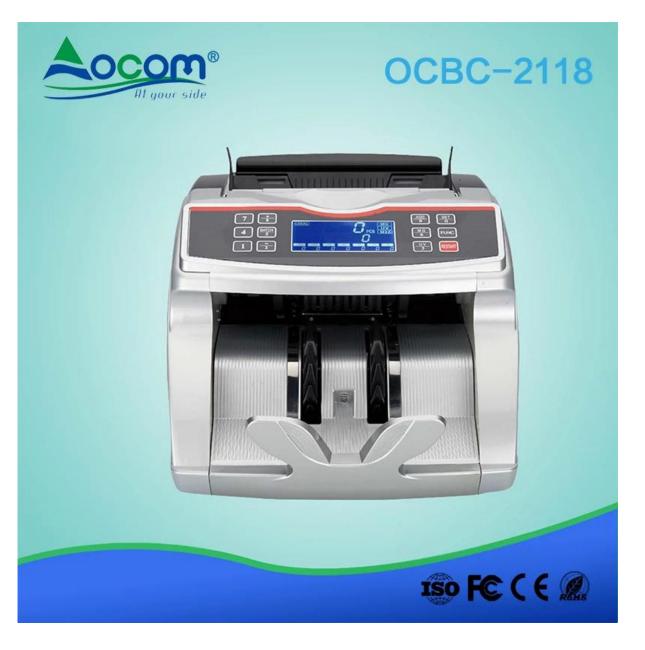

## New Technology Money Bill Banknote Counter with Big LCD (M/N:OCBC-2118)

## Features:

Big LCD screen, new technology □Multi-currency counting and detecting □Euro Mixed Denomination Automatic Clear Euro Cumulative And Mixed Denomination Classification Function □Fluorescence Detecting (UV) Magnetic Detecting (MG) □Digital Detecting Safe Cable Detecting Batch & Addition Setting □Count Comparative Function Self Diagnosis When Start Automatic start, stop and clearing [With batching, adding and self-examination functions [Automatic half-note, double-note, chain-note, size detection □Counting Speed: 1000pcs/Min Banknote Size:Max. 90\*190mm, Min. 50\*100mm