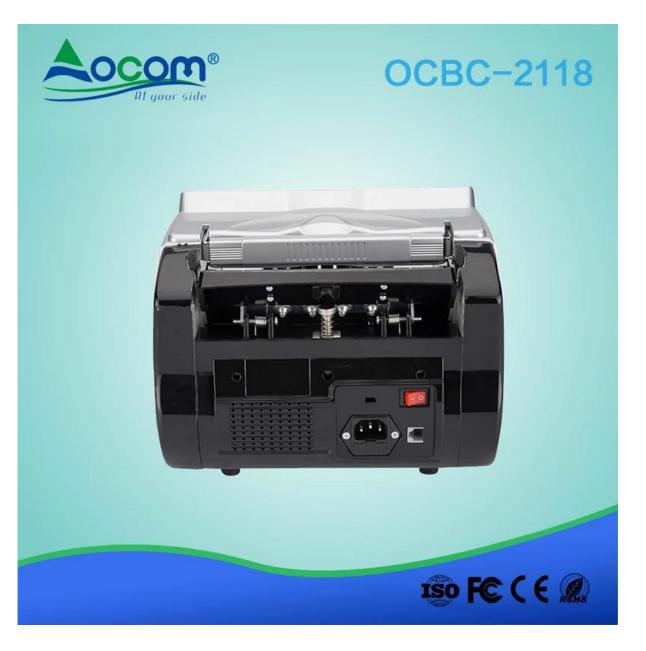

## Specifications:

| Yes                                                                                                                                                                                                                                                                                                                                                 |
|-----------------------------------------------------------------------------------------------------------------------------------------------------------------------------------------------------------------------------------------------------------------------------------------------------------------------------------------------------|
| Yes                                                                                                                                                                                                                                                                                                                                                 |
| Yes (Optional)                                                                                                                                                                                                                                                                                                                                      |
| USD / EUR / GBP / Syria credits / Bolivian Boliviano / Brazilian credits /<br>Kenyan credits / Thai baht / Malaysian ringgit / Singapore Dollar /<br>Egyptian credits / Pakistan credits / Nigeria credits / Venezuela credits<br>/ Turkish credits / Vietnam credits / Israel credits /<br>Ethiopian credits/Indian Rupee (No Need Sample Credits) |
|                                                                                                                                                                                                                                                                                                                                                     |
| 1000 ps/min                                                                                                                                                                                                                                                                                                                                         |
| >130pcs                                                                                                                                                                                                                                                                                                                                             |
| >300 pcs                                                                                                                                                                                                                                                                                                                                            |
| 50mm×100mm~90mm×190mm                                                                                                                                                                                                                                                                                                                               |
| 0.075-0.15mm                                                                                                                                                                                                                                                                                                                                        |
| 1-9999 pcs                                                                                                                                                                                                                                                                                                                                          |
| 1-9999 pcs                                                                                                                                                                                                                                                                                                                                          |
| LCD                                                                                                                                                                                                                                                                                                                                                 |
| LCD                                                                                                                                                                                                                                                                                                                                                 |
|                                                                                                                                                                                                                                                                                                                                                     |
| AC220V±10% 50Hz AC110V±10% 60Hz                                                                                                                                                                                                                                                                                                                     |
| ≤60W                                                                                                                                                                                                                                                                                                                                                |
| GW. 6.5KG                                                                                                                                                                                                                                                                                                                                           |
|                                                                                                                                                                                                                                                                                                                                                     |