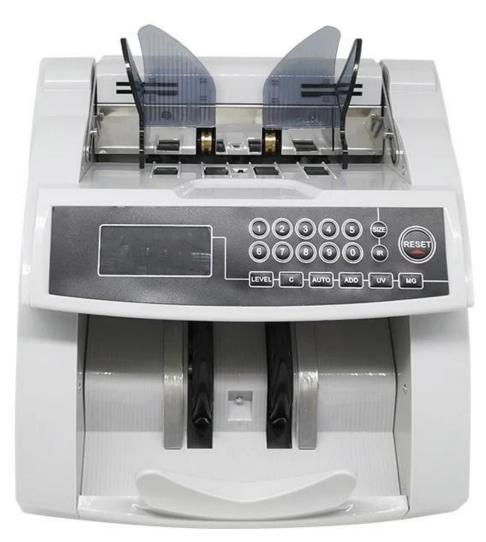

## Front Loading Bill Counter With LCD Display

(Model: OCBC-6800)

## Product information: Front loading bill counter with LED display; detect banknote by UV and MG(optional); Double notes detection, half note(IR) detection; Detecting sensitivity can be adjusted; with batch, Add, DD(breadth), counting and self-examination function; Counting speed (choose one): 900,1200,1500pcs/min; Automatic and Manual start/stop and clearing; Top cover can be opened so mending is much easier; Gross Weight of Carton: 15kg (2pcs); Hopper Capacity: 500 pcs; Stacker Capacity: 200 pcs; Remote display(optional);