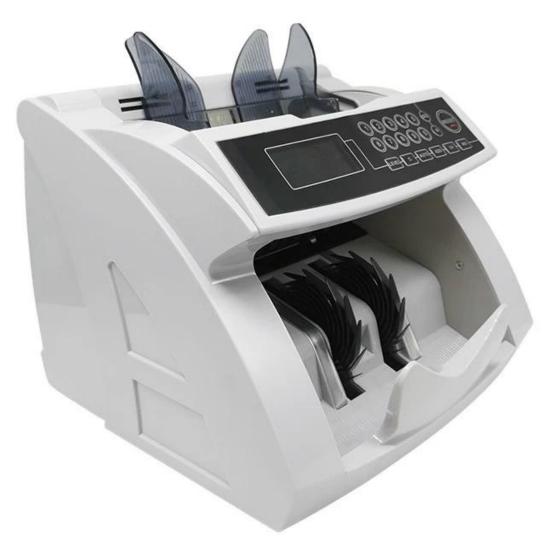

## Front Loading Bill Counter With LCD Display

(Model: OCBC-6800)

## Product information: Front loading bill counter with LED display; detect banknote by UV and MG(optional); Double notes detection, half note(IR) detection; Detecting sensitivity can be adjusted; with batch, Add, DD(breadth), counting and self-examination function; Counting speed (choose one): 900,1200,1500pcs/min; Automatic and Manual start/stop and clearing; Top cover can be opened so mending is much easier; Gross Weight of Carton: 15kg (2pcs); Hopper Capacity: 500 pcs; Stacker Capacity: 200 pcs; Remote display(optional);