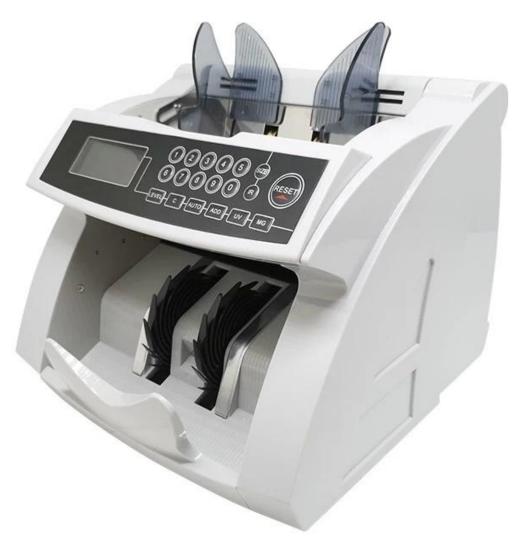

## Front Loading Bill Counter With LCD Display

(Model: OCBC-6800)

## Product information: Front loading bill counter with LED display; detect banknote by UV and MG(optional); Double notes detection, half note(IR) detection; Detecting sensitivity can be adjusted; with batch, Add, DD(breadth), counting and self-examination function; Counting speed (choose one): 900,1200,1500pcs/min; Automatic and Manual start/stop and clearing; Top cover can be opened so mending is much easier; Gross Weight of Carton: 15kg (2pcs); Hopper Capacity: 500 pcs; Stacker Capacity: 200 pcs; Remote display(optional);