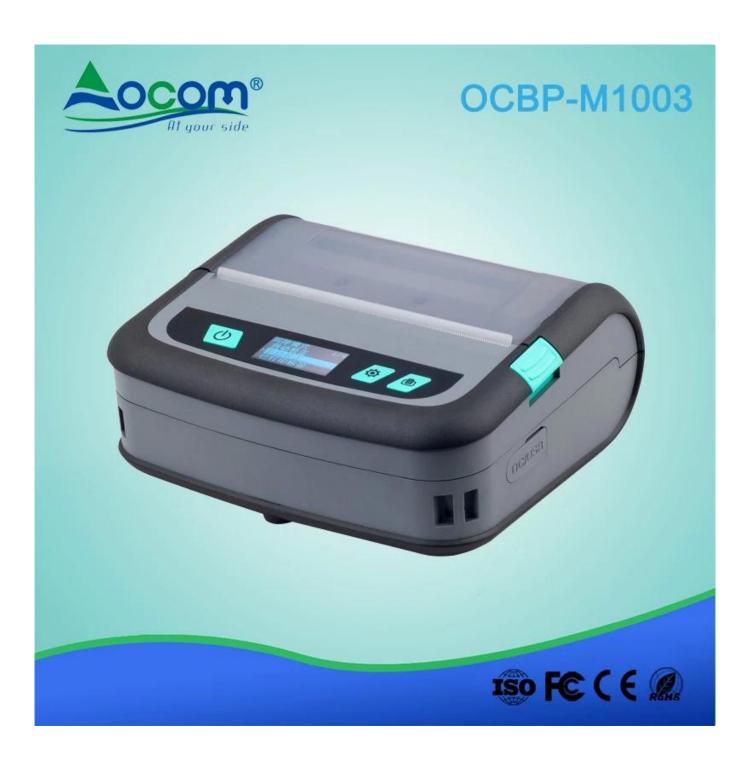

## 4 Inch Industrial Grade Bluetooth Thermal Label Printer with LCD Screen

(Model Number: OCBP- M1003)

## Features:

Full body TPU wrap, strong anti-drop performance;

Support label interval sensor;

The width of the paper bin can be adjusted;

Up to 50mm diameter paper rolls can be installed;

Compatible with Android and IOS;

2500mAh, 7.2V 18.36Wh high energy battery;

The USB Type-C interface can both charge and communication;

Can switch between receipt mode or label mode;

Support TSPL, ZPL, CPCL, ECS/POS Command;

The LCD screen can directly observe the printer status;

Support use the physical buttons to set printer parameter;

Can Print 5 hours continuous 7 days long standby time;

100mm/sec print speed;

8MB DRAM and 8MB Flash memory;

Compatible with bartender software;

Free label editing software, convenient for end users to use directly.