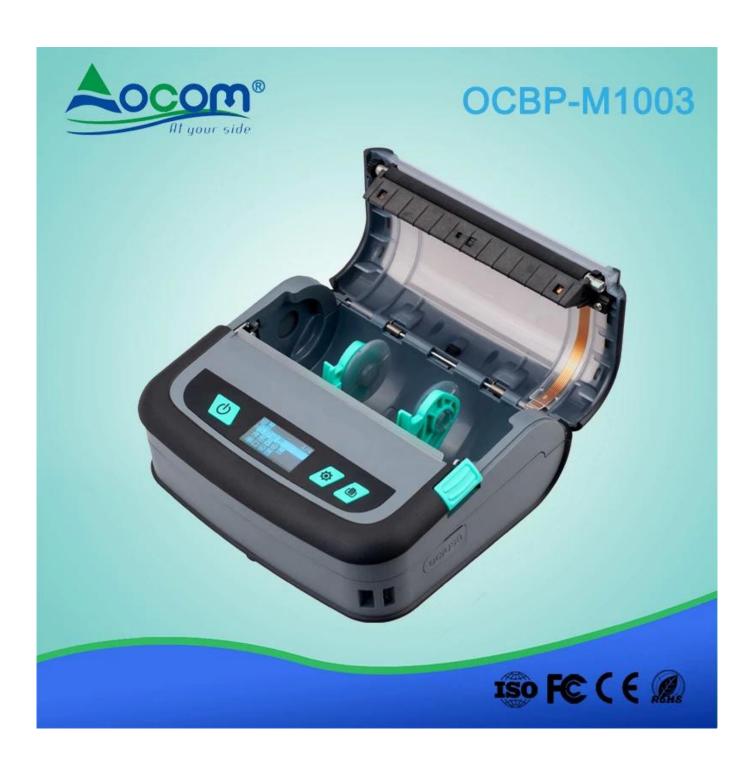

## Features:

Full body TPU wrap, strong anti-drop performance;

Support label interval sensor;

The width of the paper bin can be adjusted;

Up to 50mm diameter paper rolls can be installed;

Compatible with Android and IOS;

2500mAh, 7.2V 18.36Wh high energy battery;

The USB Type-C interface can both charge and communication;

Can switch between receipt mode or label mode;

Support TSPL, ZPL, CPCL, ECS/POS Command;

The LCD screen can directly observe the printer status;

Support use the physical buttons to set printer parameter;

Can Print 5 hours continuous 7 days long standby time;

100mm/sec print speed;

8MB DRAM and 8MB Flash memory;

Compatible with bartender software;

Free label editing software, convenient for end users to use directly.