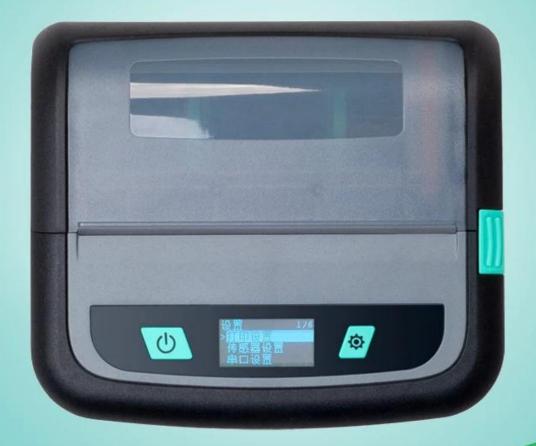

2500mAh, 7.2V 18.36Wh high energy battery;

The USB Type-C interface can both charge and communication;

Can switch between receipt mode or label mode;

Support TSPL, ZPL, CPCL, ECS/POS Command;

The LCD screen can directly observe the printer status;

Support use the physical buttons to set printer parameter;

Can Print 5 hours continuous 7 days long standby time;

100mm/sec print speed;

8MB DRAM and 8MB Flash memory;

Compatible with bartender software;

Free label editing software, convenient for end users to use directly.