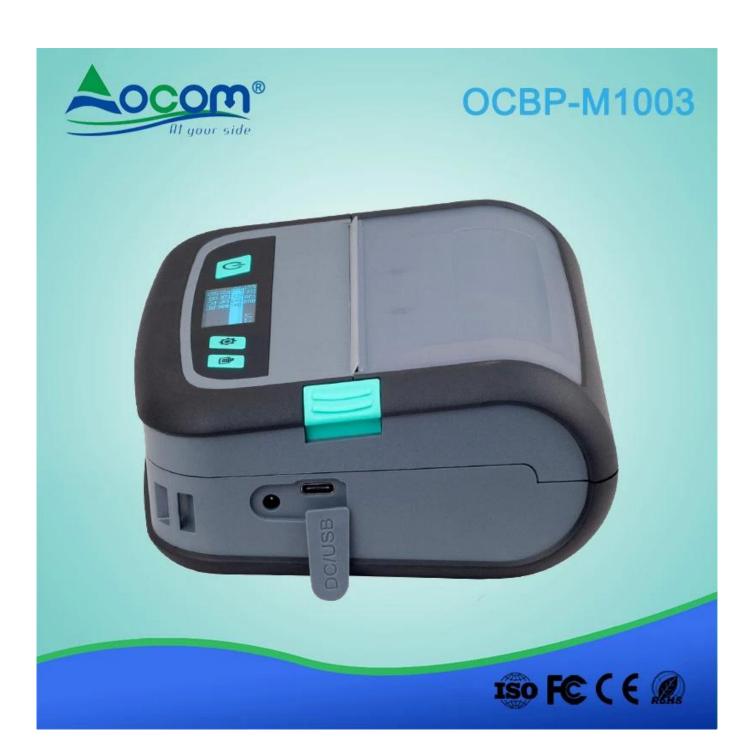

## Features:

Full body TPU wrap, strong anti-drop performance;

Support label interval sensor;

The width of the paper bin can be adjusted;

Up to 50mm diameter paper rolls can be installed;

Compatible with Android and IOS;

2500mAh, 7.2V 18.36Wh high energy battery;

The USB Type-C interface can both charge and communication;

Can switch between receipt mode or label mode;

Support TSPL, ZPL, CPCL, ECS/POS Command;

The LCD screen can directly observe the printer status;

Support use the physical buttons to set printer parameter;

Can Print 5 hours continuous 7 days long standby time;

100mm/sec print speed;

8MB DRAM and 8MB Flash memory;

Compatible with bartender software;

Free label editing software, convenient for end users to use directly.