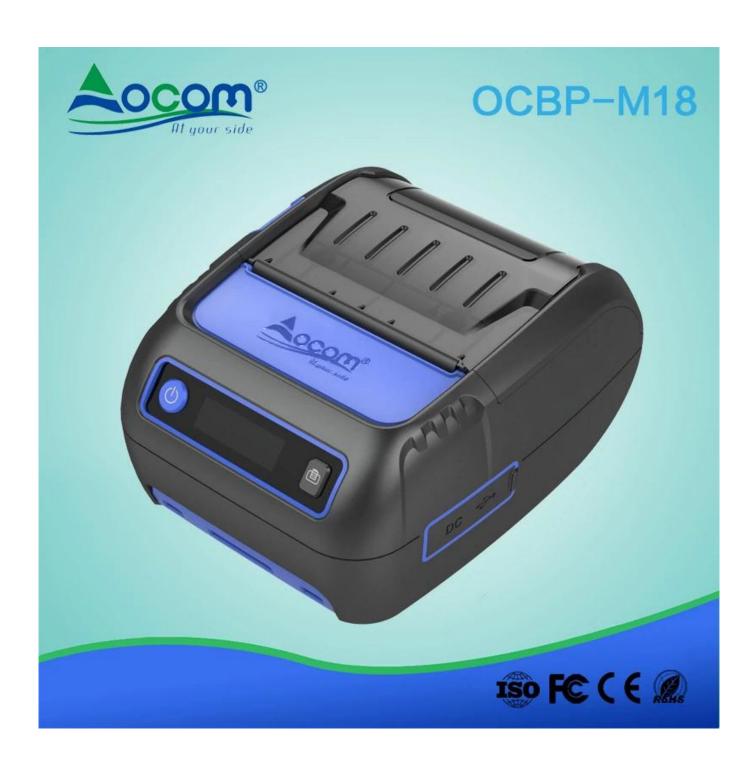

## 2 Inch Industrial Grade Bluetooth Thermal Label Printer

(Model Number: OCBP- M18)

## **Features:**

Mini size suitable for portable application;

Provide Android App more suitable for end users;

Compatible with bartender software;

Support label interval sensor;

Can change the printer name, password, baud rate online;

50mm diameter paper warehouse;

Loading paper width can be adjusted;

Support Voice Input /Graphic Recognition/Scanning Recognition and other functions

Compatible with Android and IOS;

2600mAh,7.4V 14.8Wh high energy battery;

Can Print 5 hours continuously, 7 days long standby time;

90mm/sec print speed;

Support ESC/POS,JPL,TSPL,CPCL, 4 kinds of command;

360 overall protection, Shock-resistant designs;

IP54 Grade, Support Printing in Rainy days and outdoor.