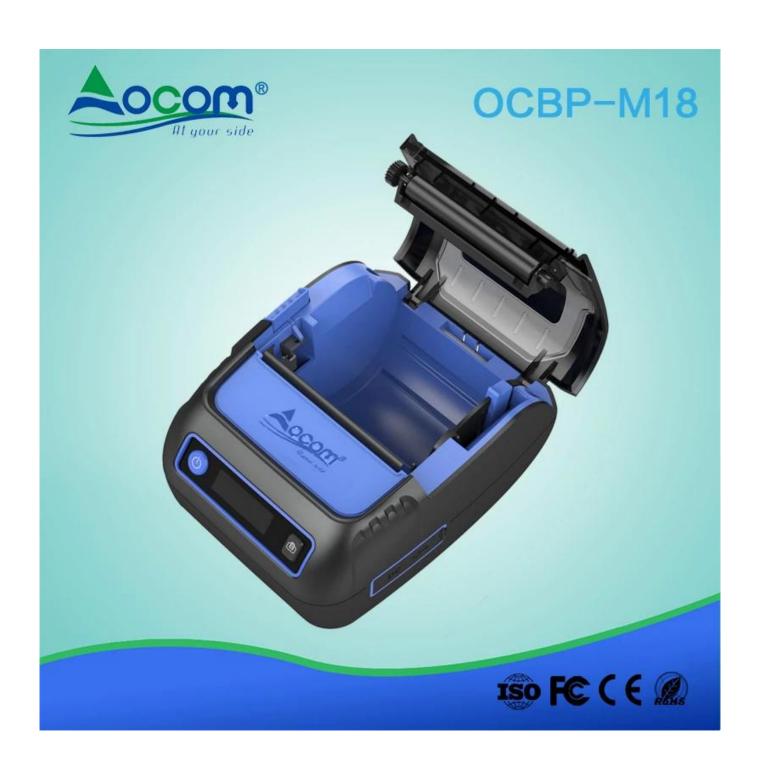

50mm diameter paper warehouse;

Loading paper width can be adjusted;

Support Voice Input /Graphic Recognition/Scanning Recognition and other functions

Compatible with Android and IOS;

2600mAh,7.4V 14.8Wh high energy battery;

## **Specification:**

| Print method          | Thermal line printing         |
|-----------------------|-------------------------------|
| Print commands        | ESC/POS,TSPL,JPL command      |
| Effective print width | Max=48mm,384 dots             |
| Print speed           | Up to 90mm/sec                |
| Resolution            | 8 dots/mm(203dpi)             |
| Paper dimensions      | 57.5.±0.5mm x diameter 50.0mm |
| Paper thickness       | 0.06 to 0.12mm                |
| Character set         | Alphanumeric/ Chinese         |