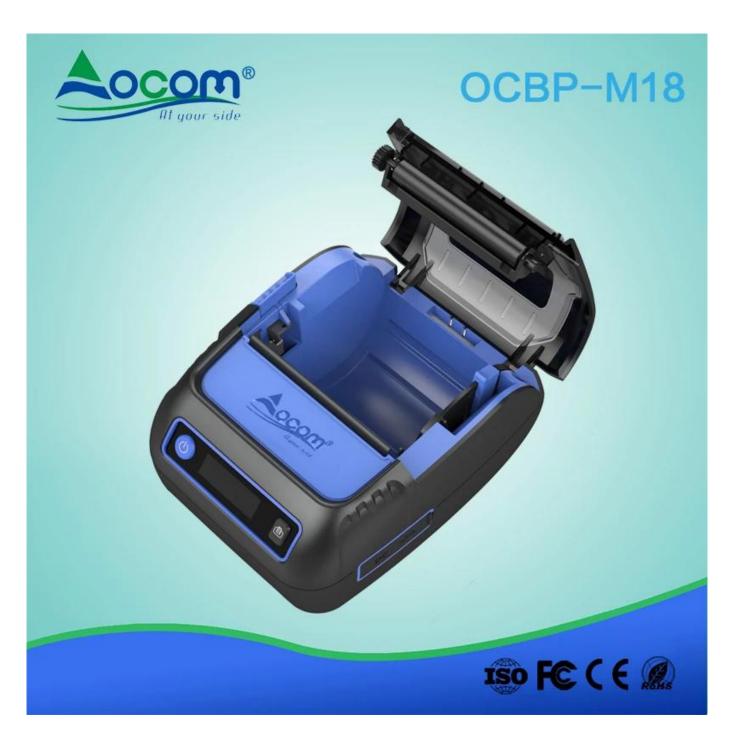

## 2 Inch Industrial Grade Bluetooth Thermal Printer

(Model Number: OCBP- M18)

50mm diameter paper warehouse;

Loading paper width can be adjusted

Support Voice Input /Graphic Recognition/Scanning Recognition and other functions

Compatible with Android and IOS

Can Print 5 hours continuously, 7 days long standby time