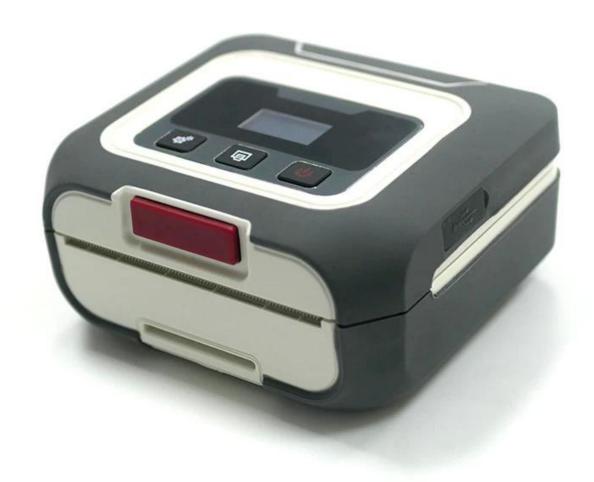

## **Features:**

Front paper output structure makes paper feed smoother and less jams Fully body TPU wrap, strong anti-drop performance
Support label interval sensor
The width of the paper bin can be adjusted
50 diameter paper roller can be installed
The USB Type-C interface can be both charge and communication
The LCD screen can directly observe the printer status
Support the physical button to set the printer
Free label editing software, convenient for end users to use directly

## **Specification:**

| General                       |                                                                                       |
|-------------------------------|---------------------------------------------------------------------------------------|
| Model                         | OCBP-M88                                                                              |
| Color                         | Gray and white                                                                        |
| Processor                     | 32 bit CPU                                                                            |
| Interface                     | USB type-C and Bluetooth                                                              |
|                               | 100Km                                                                                 |
| Printer head life             | 100KM                                                                                 |
| Battery                       | 2600mAh, 7.4V 15Wh Non-removable battery                                              |
| Charging time                 | 4-5 hours                                                                             |
| screen                        | 1 inch TFT color screen                                                               |
| Sensors                       | Gap sensor,Cover opening sensor,Black mark sensor,Overheating sensor,paper end sensor |
| Working time                  | 200meter printing, 7 days standby time                                                |
| Power supply                  | 5V DC/1A                                                                              |
| Memory                        | 8MB                                                                                   |
| software                      | Windows/Android/IOS/MAC                                                               |
| Safety standards              | CE ,FCC,Rohs etc                                                                      |
| Printing capability           |                                                                                       |
| Printing method               | Direct Thermal                                                                        |
| Resoluiton                    | 8 dots/mm(203 DPI)                                                                    |
| Print speed                   | 80mm/s                                                                                |
| Print width/ length           | 72mm Max/ 1778mm Max                                                                  |
| Print command                 | ESC/POS, CPCL command                                                                 |
| Barcode and character         |                                                                                       |
| Barcode                       | EAN-8, EAN-13, ITF, UPC-A, UPC-E, Codebar, Code93, Code39,                            |
|                               | Code128,QR Code,PDF417,Data Matrix,Grid Matrix                                        |
| Character set                 | Alphanumeric/ GBK/Unicode                                                             |
| Media                         |                                                                                       |
| Media type                    | Continuous,Gap, Black mark                                                            |
| Media width                   | 15-80mm                                                                               |
| Media thickness               | 0.05-0.18mm                                                                           |
| Media roll diameter           | 50mm Max                                                                              |
| Physical                      |                                                                                       |
| Dimension                     | 102mm*113mm*57mm                                                                      |
| Weight/Package box            | Net:390g Gross:531.3g/192.5×129.4×63.8mm                                              |
| 16 in 1 carton                | 384×345×295mm/10kg                                                                    |
| Environment                   |                                                                                       |
| Working temperature&humidity  | 0 to 45 degrees centigrade, 10%~80% No condensation                                   |
| Storage temperature& humidity | -20 to 60 degrees centigrade, 10%~90% No condensation                                 |

## **Product overview:**