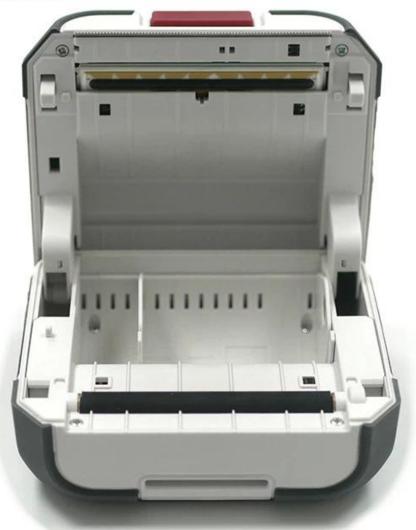

## **Features:**

Front paper output structure makes paper feed smoother and less jams Fully body TPU wrap, strong anti-drop performance
Support label interval sensor
The width of the paper bin can be adjusted
50 diameter paper roller can be installed
The USB Type-C interface can be both charge and communication
The LCD screen can directly observe the printer status
Support the physical button to set the printer
Free label editing software, convenient for end users to use directly

## **Specification:**

| General                       |                                                                                       |
|-------------------------------|---------------------------------------------------------------------------------------|
| Model                         | OCBP-M88                                                                              |
| Color                         | Gray and white                                                                        |
| Processor                     | 32 bit CPU                                                                            |
| Interface                     | USB type-C and Bluetooth                                                              |
|                               | 100Km                                                                                 |
| Printer head life             | 100KM                                                                                 |
| Battery                       | 2600mAh, 7.4V 15Wh Non-removable battery                                              |
| Charging time                 | 4-5 hours                                                                             |
| screen                        | 1 inch TFT color screen                                                               |
| Sensors                       | Gap sensor,Cover opening sensor,Black mark sensor,Overheating sensor,paper end sensor |
| Working time                  | 200meter printing, 7 days standby time                                                |
| Power supply                  | 5V DC/1A                                                                              |
| Memory                        | 8MB                                                                                   |
| software                      | Windows/Android/IOS/MAC                                                               |
| Safety standards              | CE ,FCC,Rohs etc                                                                      |
| Printing capability           |                                                                                       |
| Printing method               | Direct Thermal                                                                        |
| Resoluiton                    | 8 dots/mm(203 DPI)                                                                    |
| Print speed                   | 80mm/s                                                                                |
| Print width/ length           | 72mm Max/ 1778mm Max                                                                  |
| Print command                 | ESC/POS, CPCL command                                                                 |
| Barcode and character         |                                                                                       |
| Barcode                       | EAN-8, EAN-13, ITF, UPC-A, UPC-E, Codebar, Code93, Code39,                            |
|                               | Code128,QR Code,PDF417,Data Matrix,Grid Matrix                                        |
| Character set                 | Alphanumeric/ GBK/Unicode                                                             |
| Media                         |                                                                                       |
| Media type                    | Continuous,Gap, Black mark                                                            |
| Media width                   | 15-80mm                                                                               |
| Media thickness               | 0.05-0.18mm                                                                           |
| Media roll diameter           | 50mm Max                                                                              |
| Physical                      |                                                                                       |
| Dimension                     | 102mm*113mm*57mm                                                                      |
| Weight/Package box            | Net:390g Gross:531.3g/192.5×129.4×63.8mm                                              |
| 16 in 1 carton                | 384×345×295mm/10kg                                                                    |
| Environment                   |                                                                                       |
| Working temperature&humidity  | 0 to 45 degrees centigrade, 10%~80% No condensation                                   |
| Storage temperature& humidity | -20 to 60 degrees centigrade, 10%~90% No condensation                                 |