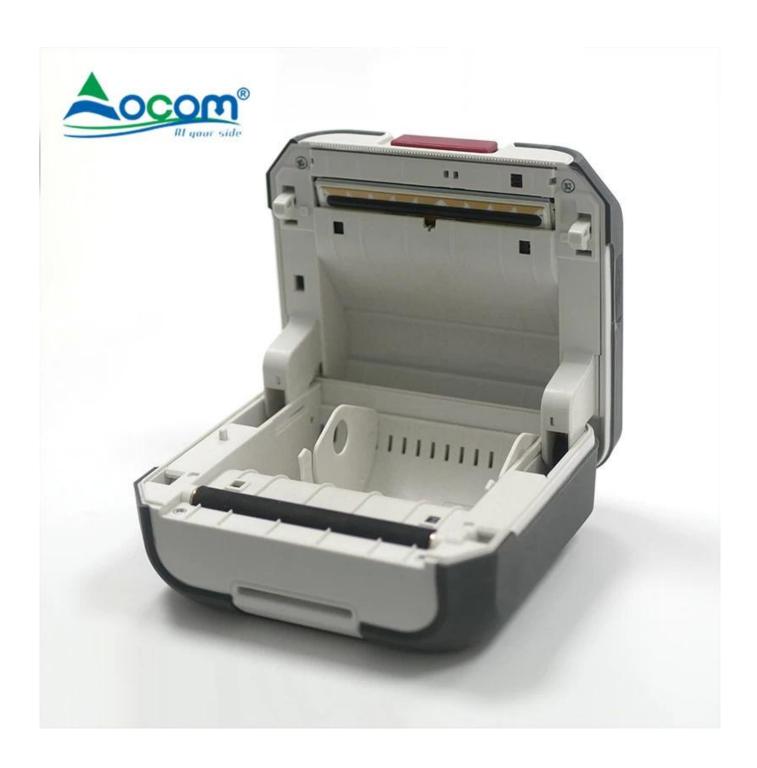

## **Features:**

Front paper output structure makes paper feed smoother and less jams Fully body TPU wrap, strong anti-drop performance
Support label interval sensor
The width of the paper bin can be adjusted
50 diameter paper roller can be installed
The USB Type-C interface can be both charge and communication
The LCD screen can directly observe the printer status
Support the physical button to set the printer
Free label editing software, convenient for end users to use directly

## **Specification:**

| General                       |                                                                                       |
|-------------------------------|---------------------------------------------------------------------------------------|
| Model                         | OCBP-M88                                                                              |
| Color                         | Gray and white                                                                        |
| Processor                     | 32 bit CPU                                                                            |
| Interface                     | USB type-C and Bluetooth                                                              |
|                               | 100Km                                                                                 |
| Printer head life             | 100KM                                                                                 |
| Battery                       | 2600mAh, 7.4V 15Wh Non-removable battery                                              |
| Charging time                 | 4-5 hours                                                                             |
| screen                        | 1 inch TFT color screen                                                               |
| Sensors                       | Gap sensor,Cover opening sensor,Black mark sensor,Overheating sensor,paper end sensor |
| Working time                  | 200meter printing, 7 days standby time                                                |
| Power supply                  | 5V DC/1A                                                                              |
| Memory                        | 8MB                                                                                   |
| software                      | Windows/Android/IOS/MAC                                                               |
| Safety standards              | CE ,FCC,Rohs etc                                                                      |
| Printing capability           |                                                                                       |
| Printing method               | Direct Thermal                                                                        |
| Resoluiton                    | 8 dots/mm(203 DPI)                                                                    |
| Print speed                   | 80mm/s                                                                                |
| Print width/ length           | 72mm Max/ 1778mm Max                                                                  |
| Print command                 | ESC/POS, CPCL command                                                                 |
| Barcode and character         |                                                                                       |
| Barcode                       | EAN-8, EAN-13, ITF, UPC-A, UPC-E, Codebar, Code93, Code39,                            |
|                               | Code128,QR Code,PDF417,Data Matrix,Grid Matrix                                        |
| Character set                 | Alphanumeric/ GBK/Unicode                                                             |
| Media                         |                                                                                       |
| Media type                    | Continuous,Gap, Black mark                                                            |
| Media width                   | 15-80mm                                                                               |
| Media thickness               | 0.05-0.18mm                                                                           |
| Media roll diameter           | 50mm Max                                                                              |
| Physical                      |                                                                                       |
| Dimension                     | 102mm*113mm*57mm                                                                      |
| Weight/Package box            | Net:390g Gross:531.3g/192.5×129.4×63.8mm                                              |
| 16 in 1 carton                | 384×345×295mm/10kg                                                                    |
| Environment                   |                                                                                       |
| Working temperature&humidity  | 0 to 45 degrees centigrade, 10%~80% No condensation                                   |
| Storage temperature& humidity | -20 to 60 degrees centigrade, 10%~90% No condensation                                 |