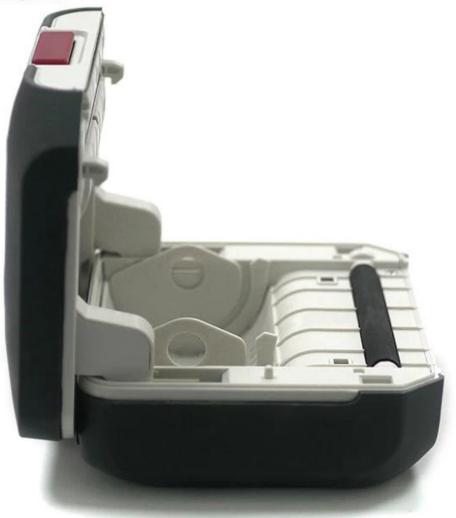

## **Features:**

Front paper output structure makes paper feed smoother and less jams Fully body TPU wrap, strong anti-drop performance
Support label interval sensor
The width of the paper bin can be adjusted
50 diameter paper roller can be installed
The USB Type-C interface can be both charge and communication
The LCD screen can directly observe the printer status
Support the physical button to set the printer
Free label editing software, convenient for end users to use directly

## **Specification:**

| General                       |                                                                                       |
|-------------------------------|---------------------------------------------------------------------------------------|
| Model                         | OCBP-M88                                                                              |
| Color                         | Gray and white                                                                        |
| Processor                     | 32 bit CPU                                                                            |
| Interface                     | USB type-C and Bluetooth                                                              |
|                               | 100Km                                                                                 |
| Printer head life             | 100KM                                                                                 |
| Battery                       | 2600mAh, 7.4V 15Wh Non-removable battery                                              |
| Charging time                 | 4-5 hours                                                                             |
| screen                        | 1 inch TFT color screen                                                               |
| Sensors                       | Gap sensor,Cover opening sensor,Black mark sensor,Overheating sensor,paper end sensor |
| Working time                  | 200meter printing, 7 days standby time                                                |
| Power supply                  | 5V DC/1A                                                                              |
| Memory                        | 8MB                                                                                   |
| software                      | Windows/Android/IOS/MAC                                                               |
| Safety standards              | CE ,FCC,Rohs etc                                                                      |
| Printing capability           |                                                                                       |
| Printing method               | Direct Thermal                                                                        |
| Resoluiton                    | 8 dots/mm(203 DPI)                                                                    |
| Print speed                   | 80mm/s                                                                                |
| Print width/ length           | 72mm Max/ 1778mm Max                                                                  |
| Print command                 | ESC/POS, CPCL command                                                                 |
| Barcode and character         |                                                                                       |
| Barcode                       | EAN-8, EAN-13, ITF, UPC-A, UPC-E, Codebar, Code93, Code39,                            |
|                               | Code128,QR Code,PDF417,Data Matrix,Grid Matrix                                        |
| Character set                 | Alphanumeric/ GBK/Unicode                                                             |
| Media                         |                                                                                       |
| Media type                    | Continuous,Gap, Black mark                                                            |
| Media width                   | 15-80mm                                                                               |
| Media thickness               | 0.05-0.18mm                                                                           |
| Media roll diameter           | 50mm Max                                                                              |
| Physical                      |                                                                                       |
| Dimension                     | 102mm*113mm*57mm                                                                      |
| Weight/Package box            | Net:390g Gross:531.3g/192.5×129.4×63.8mm                                              |
| 16 in 1 carton                | 384×345×295mm/10kg                                                                    |
| Environment                   |                                                                                       |
| Working temperature&humidity  | 0 to 45 degrees centigrade, 10%~80% No condensation                                   |
| Storage temperature& humidity | -20 to 60 degrees centigrade, 10%~90% No condensation                                 |