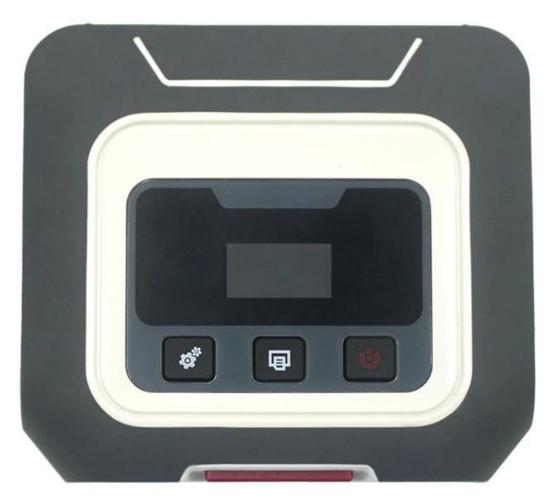

## **Features:**

Front paper output structure makes paper feed smoother and less jams Fully body TPU wrap, strong anti-drop performance
Support label interval sensor
The width of the paper bin can be adjusted
50 diameter paper roller can be installed
The USB Type-C interface can be both charge and communication
The LCD screen can directly observe the printer status
Support the physical button to set the printer
Free label editing software, convenient for end users to use directly

## **Specification:**

| General                       |                                                                                       |
|-------------------------------|---------------------------------------------------------------------------------------|
| Model                         | OCBP-M88                                                                              |
| Color                         | Gray and white                                                                        |
| Processor                     | 32 bit CPU                                                                            |
| Interface                     | USB type-C and Bluetooth                                                              |
|                               | 100Km                                                                                 |
| Printer head life             | 100KM                                                                                 |
| Battery                       | 2600mAh, 7.4V 15Wh Non-removable battery                                              |
| Charging time                 | 4-5 hours                                                                             |
| screen                        | 1 inch TFT color screen                                                               |
| Sensors                       | Gap sensor,Cover opening sensor,Black mark sensor,Overheating sensor,paper end sensor |
| Working time                  | 200meter printing, 7 days standby time                                                |
| Power supply                  | 5V DC/1A                                                                              |
| Memory                        | 8MB                                                                                   |
| software                      | Windows/Android/IOS/MAC                                                               |
| Safety standards              | CE ,FCC,Rohs etc                                                                      |
| Printing capability           |                                                                                       |
| Printing method               | Direct Thermal                                                                        |
| Resoluiton                    | 8 dots/mm(203 DPI)                                                                    |
| Print speed                   | 80mm/s                                                                                |
| Print width/ length           | 72mm Max/ 1778mm Max                                                                  |
| Print command                 | ESC/POS, CPCL command                                                                 |
| Barcode and character         |                                                                                       |
| Barcode                       | EAN-8, EAN-13, ITF, UPC-A, UPC-E, Codebar, Code93, Code39,                            |
|                               | Code128,QR Code,PDF417,Data Matrix,Grid Matrix                                        |
| Character set                 | Alphanumeric/ GBK/Unicode                                                             |
| Media                         |                                                                                       |
| Media type                    | Continuous,Gap, Black mark                                                            |
| Media width                   | 15-80mm                                                                               |
| Media thickness               | 0.05-0.18mm                                                                           |
| Media roll diameter           | 50mm Max                                                                              |
| Physical                      |                                                                                       |
| Dimension                     | 102mm*113mm*57mm                                                                      |
| Weight/Package box            | Net:390g Gross:531.3g/192.5×129.4×63.8mm                                              |
| 16 in 1 carton                | 384×345×295mm/10kg                                                                    |
| Environment                   |                                                                                       |
| Working temperature&humidity  | 0 to 45 degrees centigrade, 10%~80% No condensation                                   |
| Storage temperature& humidity | -20 to 60 degrees centigrade, 10%~90% No condensation                                 |