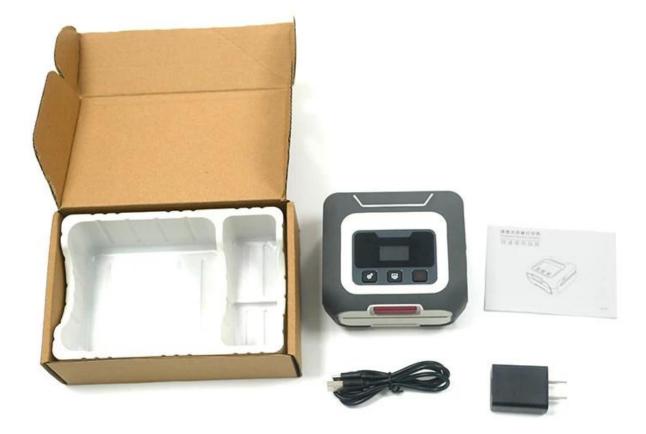

|
| Dimension                     | 102mm*113mm*57mm                                                                      |
| Weight/Package box            | Net:390g Gross:531.3g/192.5×129.4×63.8mm                                              |
| 16 in 1 carton                | 384×345×295mm/10kg                                                                    |
| Environment                   |                                                                                       |
| Working temperature&humidity  | 0 to 45 degrees centigrade, 10%~80% No condensation                                   |
| Storage temperature& humidity | -20 to 60 degrees centigrade, 10%~90% No condensation                                 |

## **Product overview:**