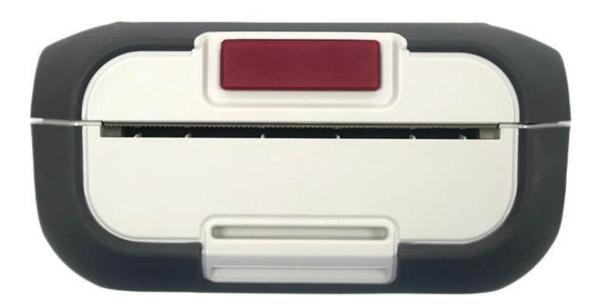

## **Features:**

Front paper output structure makes paper feed smoother and less jams Fully body TPU wrap, strong anti-drop performance
Support label interval sensor
The width of the paper bin can be adjusted
50 diameter paper roller can be installed
The USB Type-C interface can be both charge and communication
The LCD screen can directly observe the printer status
Support the physical button to set the printer
Free label editing software, convenient for end users to use directly

## **Specification:**

| General                       |                                                                                       |
|-------------------------------|---------------------------------------------------------------------------------------|
| Model                         | OCBP-M88                                                                              |
| Color                         | Gray and white                                                                        |
| Processor                     | 32 bit CPU                                                                            |
| Interface                     | USB type-C and Bluetooth                                                              |
|                               | 100Km                                                                                 |
| Printer head life             | 100KM                                                                                 |
| Battery                       | 2600mAh, 7.4V 15Wh Non-removable battery                                              |
| Charging time                 | 4-5 hours                                                                             |
| screen                        | 1 inch TFT color screen                                                               |
| Sensors                       | Gap sensor,Cover opening sensor,Black mark sensor,Overheating sensor,paper end sensor |
| Working time                  | 200meter printing, 7 days standby time                                                |
| Power supply                  | 5V DC/1A                                                                              |
| Memory                        | 8MB                                                                                   |
| software                      | Windows/Android/IOS/MAC                                                               |
| Safety standards              | CE ,FCC,Rohs etc                                                                      |
| Printing capability           |                                                                                       |
| Printing method               | Direct Thermal                                                                        |
| Resoluiton                    | 8 dots/mm(203 DPI)                                                                    |
| Print speed                   | 80mm/s                                                                                |
| Print width/ length           | 72mm Max/ 1778mm Max                                                                  |
| Print command                 | ESC/POS, CPCL command                                                                 |
| Barcode and character         |                                                                                       |
| Barcode                       | EAN-8, EAN-13, ITF, UPC-A, UPC-E, Codebar, Code93, Code39,                            |
|                               | Code128,QR Code,PDF417,Data Matrix,Grid Matrix                                        |
| Character set                 | Alphanumeric/ GBK/Unicode                                                             |
| Media                         |                                                                                       |
| Media type                    | Continuous,Gap, Black mark                                                            |
| Media width                   | 15-80mm                                                                               |
| Media thickness               | 0.05-0.18mm                                                                           |
| Media roll diameter           | 50mm Max                                                                              |
| Physical                      |                                                                                       |
| Dimension                     | 102mm*113mm*57mm                                                                      |
| Weight/Package box            | Net:390g Gross:531.3g/192.5×129.4×63.8mm                                              |
| 16 in 1 carton                | 384×345×295mm/10kg                                                                    |
| Environment                   |                                                                                       |
| Working temperature&humidity  | 0 to 45 degrees centigrade, 10%~80% No condensation                                   |
| Storage temperature& humidity | -20 to 60 degrees centigrade, 10%~90% No condensation                                 |