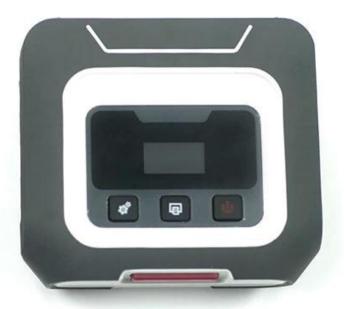

## **Features:**

Front paper output structure makes paper feed smoother and less jams Fully body TPU wrap, strong anti-drop performance
Support label interval sensor
The width of the paper bin can be adjusted
50 diameter paper roller can be installed
The USB Type-C interface can be both charge and communication
The LCD screen can directly observe the printer status
Support the physical button to set the printer
Free label editing software, convenient for end users to use directly

## **Specification:**

| General                       |                                                                                       |
|-------------------------------|---------------------------------------------------------------------------------------|
| Model                         | OCBP-M88                                                                              |
| Color                         | Gray and white                                                                        |
| Processor                     | 32 bit CPU                                                                            |
| Interface                     | USB type-C and Bluetooth                                                              |
|                               | 100Km                                                                                 |
| Printer head life             | 100KM                                                                                 |
| Battery                       | 2600mAh, 7.4V 15Wh Non-removable battery                                              |
| Charging time                 | 4-5 hours                                                                             |
| screen                        | 1 inch TFT color screen                                                               |
| Sensors                       | Gap sensor,Cover opening sensor,Black mark sensor,Overheating sensor,paper end sensor |
| Working time                  | 200meter printing, 7 days standby time                                                |
| Power supply                  | 5V DC/1A                                                                              |
| Memory                        | 8MB                                                                                   |
| software                      | Windows/Android/IOS/MAC                                                               |
| Safety standards              | CE ,FCC,Rohs etc                                                                      |
| Printing capability           |                                                                                       |
| Printing method               | Direct Thermal                                                                        |
| Resoluiton                    | 8 dots/mm(203 DPI)                                                                    |
| Print speed                   | 80mm/s                                                                                |
| Print width/ length           | 72mm Max/ 1778mm Max                                                                  |
| Print command                 | ESC/POS, CPCL command                                                                 |
| Barcode and character         |                                                                                       |
| Barcode                       | EAN-8, EAN-13, ITF, UPC-A, UPC-E, Codebar, Code93, Code39,                            |
|                               | Code128,QR Code,PDF417,Data Matrix,Grid Matrix                                        |
| Character set                 | Alphanumeric/ GBK/Unicode                                                             |
| Media                         |                                                                                       |
| Media type                    | Continuous,Gap, Black mark                                                            |
| Media width                   | 15-80mm                                                                               |
| Media thickness               | 0.05-0.18mm                                                                           |
| Media roll diameter           | 50mm Max                                                                              |
| Physical                      |                                                                                       |
| Dimension                     | 102mm*113mm*57mm                                                                      |
| Weight/Package box            | Net:390g Gross:531.3g/192.5×129.4×63.8mm                                              |
| 16 in 1 carton                | 384×345×295mm/10kg                                                                    |
| Environment                   |                                                                                       |
| Working temperature&humidity  | 0 to 45 degrees centigrade, 10%~80% No condensation                                   |
| Storage temperature& humidity | -20 to 60 degrees centigrade, 10%~90% No condensation                                 |