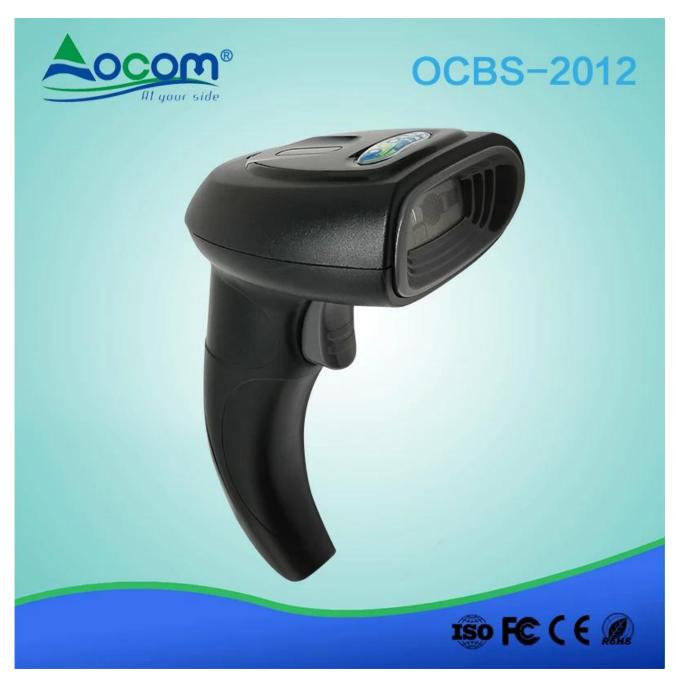

## **360 Degree Auto Sense Portable 2D Barcode Scanner**

(M/N: OCBS-2012)

## Features:

- 1. High performance imaging technology;
- 2. Omni-directional scanning, easy to scan;
- 3. High compatibility for all major 1D and 2D symbols;
- 4. Can read the barcode on the screen and color barcode;
- 5. 5mil excellent scanning accuracy(Can be customized as required);
- 6. Multi special function setting supported;
- 7. Multi interfaces optional;