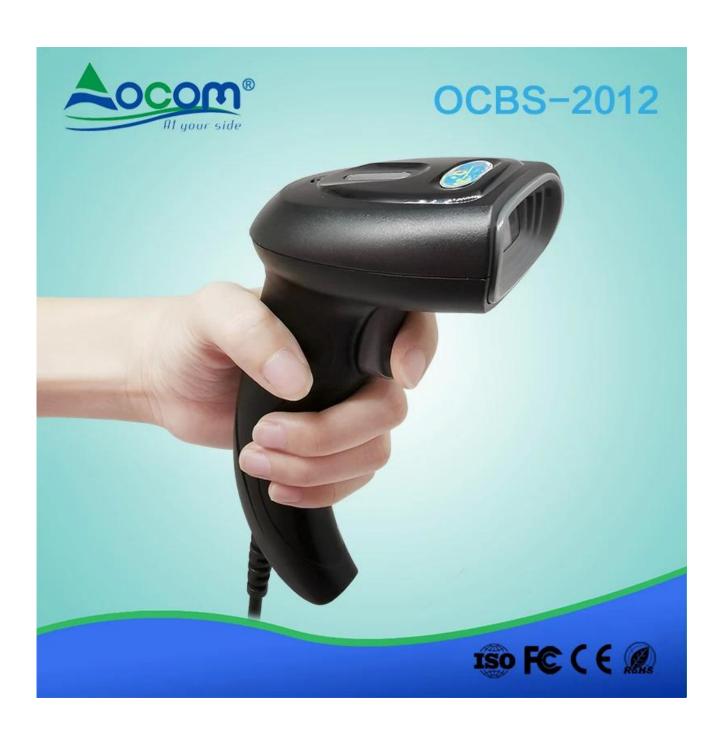

## **360 Degree Auto Sense Portable 2D Barcode Scanner**

(M/N: OCBS-2012)

## Features:

- 1. High performance imaging technology;
- 2. Omni-directional scanning, easy to scan;
- 3. High compatibility for all major 1D and 2D symbols;
- 4. Can read the barcode on the screen and color barcode;
- 5. 5mil excellent scanning accuracy(Can be customized as required);
- 6. Multi special function setting supported;
- 7. Multi interfaces optional;