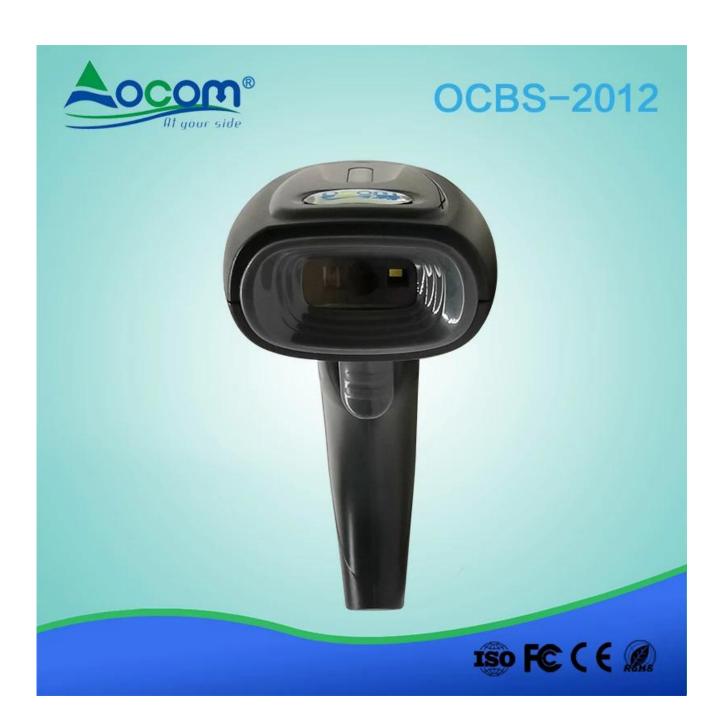

## **360 Degree Auto Sense Portable 2D Barcode Scanner**

(M/N: OCBS-2012)

## Features:

- 1. High performance imaging technology;
- 2. Omni-directional scanning, easy to scan;
- 3. High compatibility for all major 1D and 2D symbols;
- 4. Can read the barcode on the screen and color barcode;
- 5. 5mil excellent scanning accuracy(Can be customized as required);
- 6. Multi special function setting supported;
- 7. Multi interfaces optional;