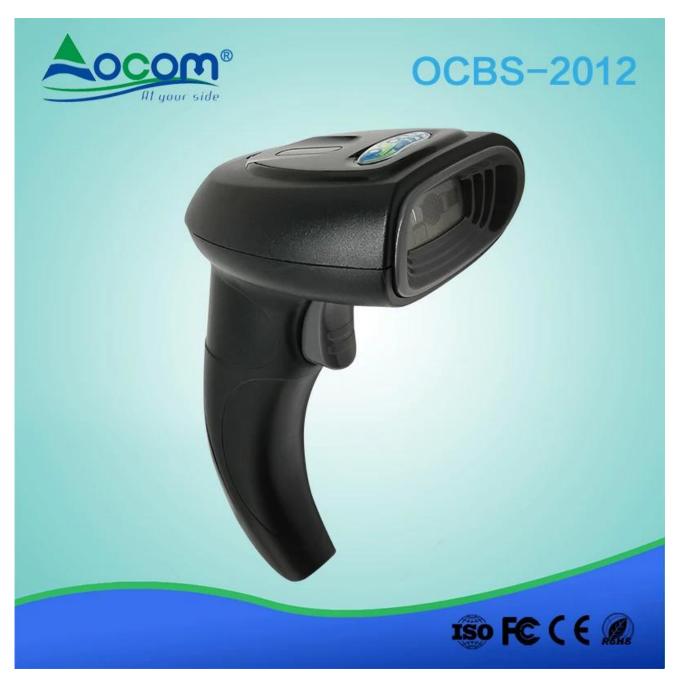

## **High Speed Hand held Auto 2D Barcode Scanner**

(M/N: OCBS-2012)

## Features:

- 1. High performance imaging technology;
- 2. Omni-directional scanning, easy to scan;
- 3. High compatibility for all major 1D and 2D symbols;
- 4. Can read the barcode on the screen and color barcode;
- 5. 5mil excellent scanning accuracy(Can be customized as required);
- 6. Multi special function setting supported;
- 7. Multi interfaces optional;