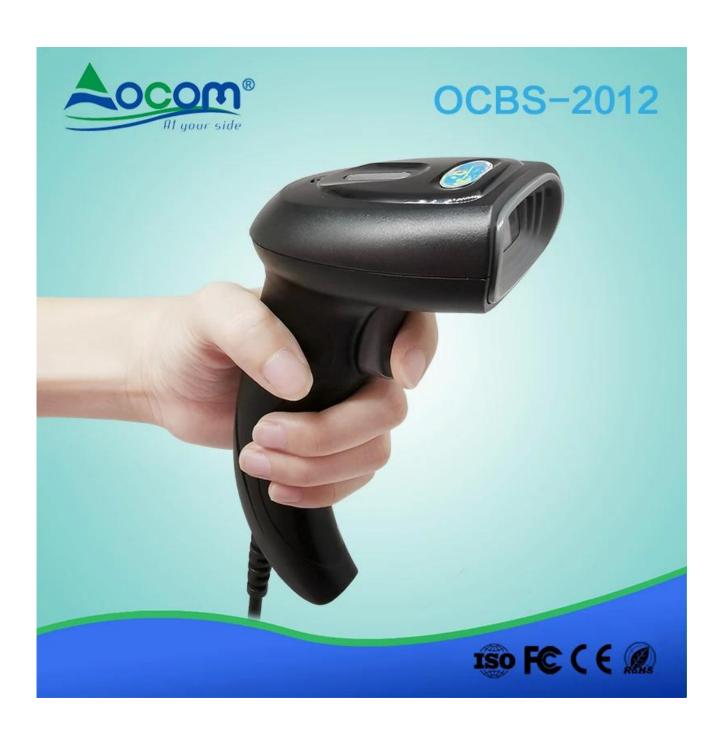

## **High Speed Hand held Auto 2D Barcode Scanner**

(M/N: OCBS-2012)

## Features:

- 1. High performance imaging technology;
- 2. Omni-directional scanning, easy to scan;
- 3. High compatibility for all major 1D and 2D symbols;
- 4. Can read the barcode on the screen and color barcode;
- 5. 5mil excellent scanning accuracy(Can be customized as required);
- 6. Multi special function setting supported;
- 7. Multi interfaces optional;