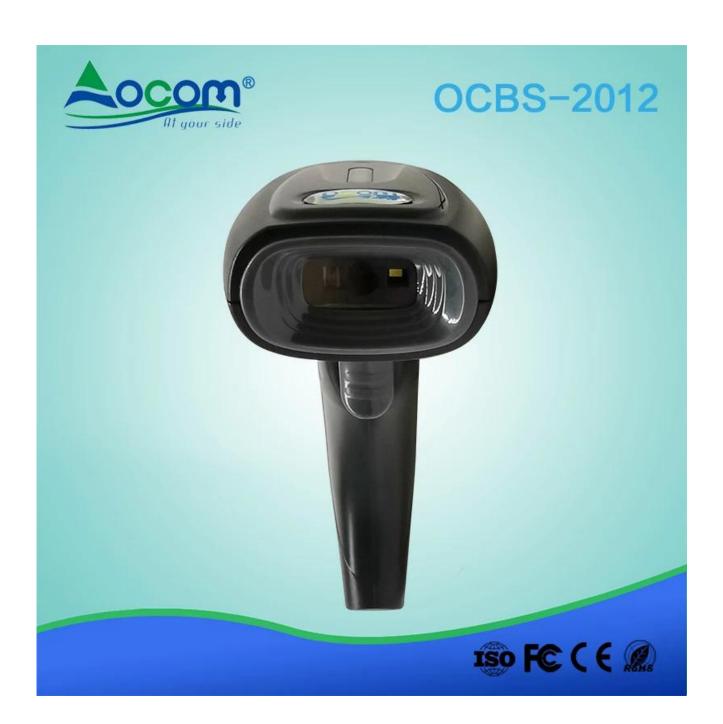

## **High Speed Hand held Auto 2D Barcode Scanner**

(M/N: OCBS-2012)

## Features:

- 1. High performance imaging technology;
- 2. Omni-directional scanning, easy to scan;
- 3. High compatibility for all major 1D and 2D symbols;
- 4. Can read the barcode on the screen and color barcode;
- 5. 5mil excellent scanning accuracy(Can be customized as required);
- 6. Multi special function setting supported;
- 7. Multi interfaces optional;