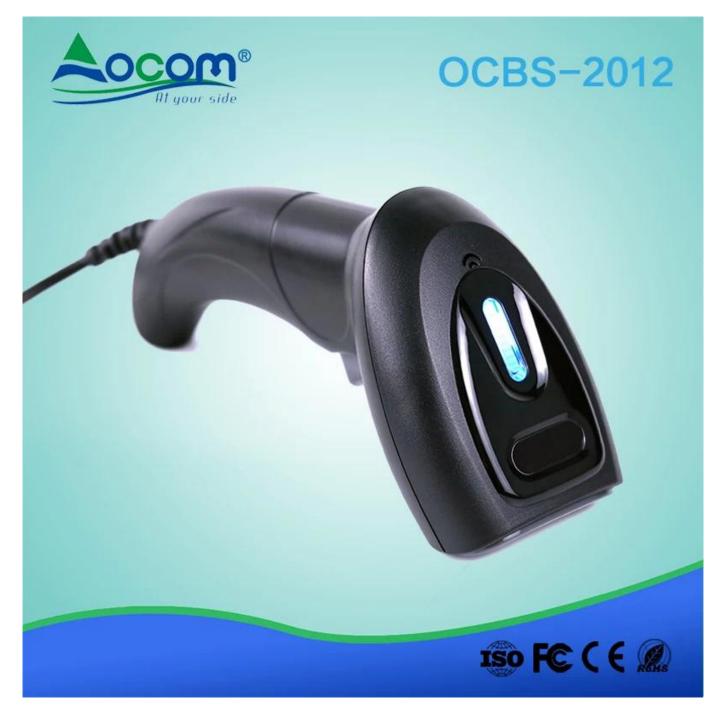

### Hand held 2D Barcode Scanner

#### (M/N: OCBS-2012)

#### Feautre:

- High performance imaging technology;
- Omni-directional scanning, easy to scan;
- High compatibility for all major 1D and 2D symbols;
- Can read the barcode on the screen and color barcode;
- 5mil excellent scanning accuracy(Can be customized as required) ;
- Multi special function setting supported;
- Multi interfaces optional;