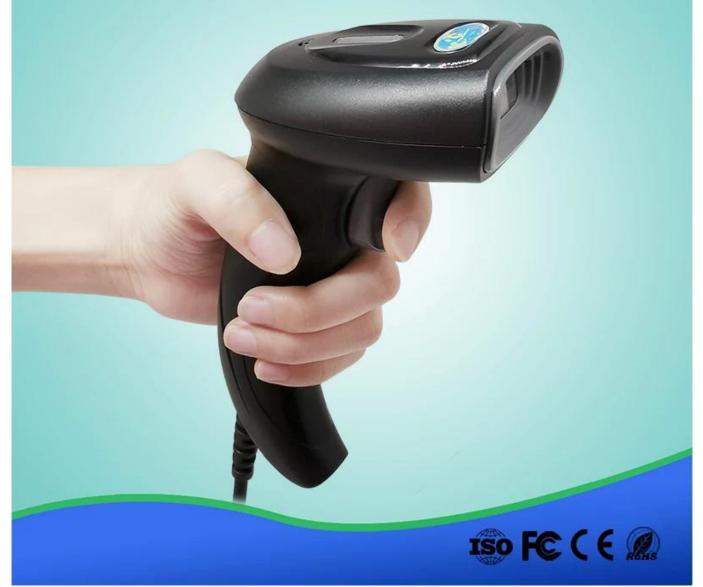

|
| User Enviror             | nmen  | t                                                                                                                                                                                                                                  |

| Operate<br>Temperature | -5°C to 65°C                       |
|------------------------|------------------------------------|
| Storage<br>Temperature | -20°C to 70°C                      |
| Humidity               | 5% - 95%(non-condensing)           |
| Shock                  | Drop from 150 cm to concrete floor |

# Picture Show[]