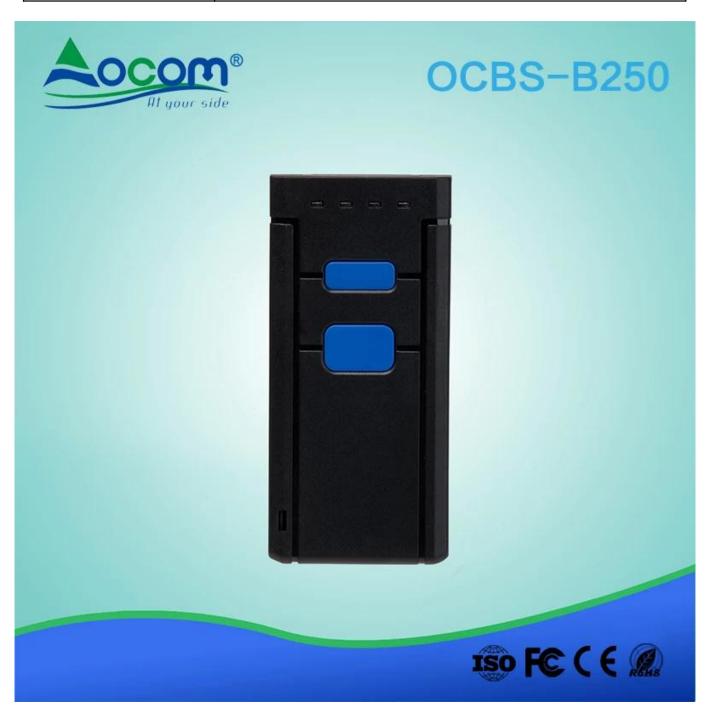

## MINI Portable Bluetooth 2D Barcode Scanner (M/N:OCBS-B250)

#### **Breif:**

OCBS-D250compactarea-imaging scanner offers aggressive scanning of all 1D, PDF and 2D barcodesin a lightweight, durable and portable form factor. The OCBS-D250 hands-freescanner's sleek and elegant design also blends seamlessly in retailenvironments. With intelligent multi-interface design, this image scannersupports popular interfaces on a single device and features mobile phonereading technology to scan barcodes on mobile devices.

#### **Features**

- 1 Smallstructure, can be integrated into other devices easily;
- 1 Supportmost types of 1D and 2D Bar codes;
- 1 Built-inhigh-performance processor, which makes decoding more fast and better performance;
- 1 Can be configured easily, supporting firmwareupgraded