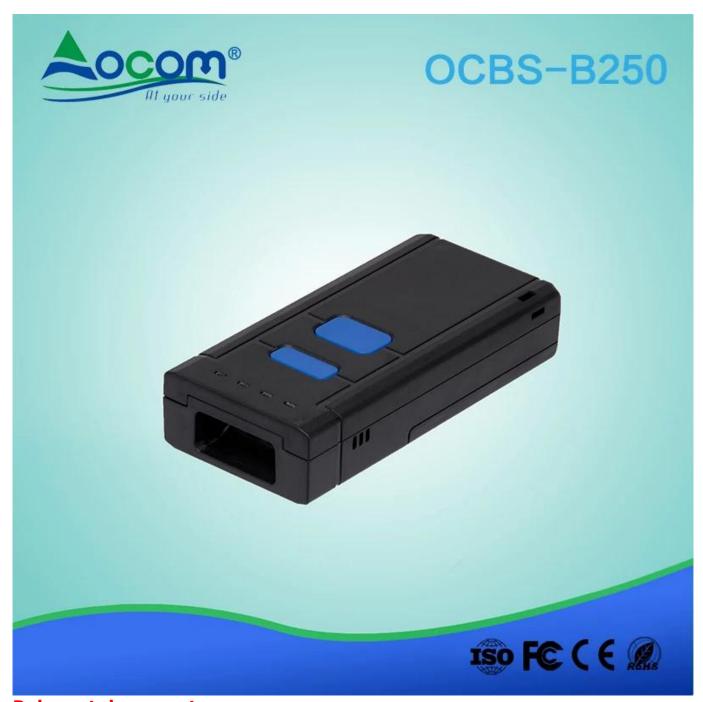

## MINI Portable Bluetooth 2D Barcode Scanner (M/N:OCBS-B250)

#### **Breif:**

OCBS-D250compactarea-imaging scanner offers aggressive scanning of all 1D, PDF and 2D barcodesin a lightweight, durable and portable form factor. The OCBS-D250 hands-freescanner's sleek and elegant design also blends seamlessly in retailenvironments. With intelligent multi-interface design, this image scannersupports popular interfaces on a single device and features mobile phonereading technology to scan barcodes on mobile devices.

#### **Features**

- 1 Smallstructure, can be integrated into other devices easily;
- 1 Supportmost types of 1D and 2D Bar codes;
- 1 Built-inhigh-performance processor, which makes decoding more fast and better performance;
- 1 Can be configured easily, supporting firmwareupgraded