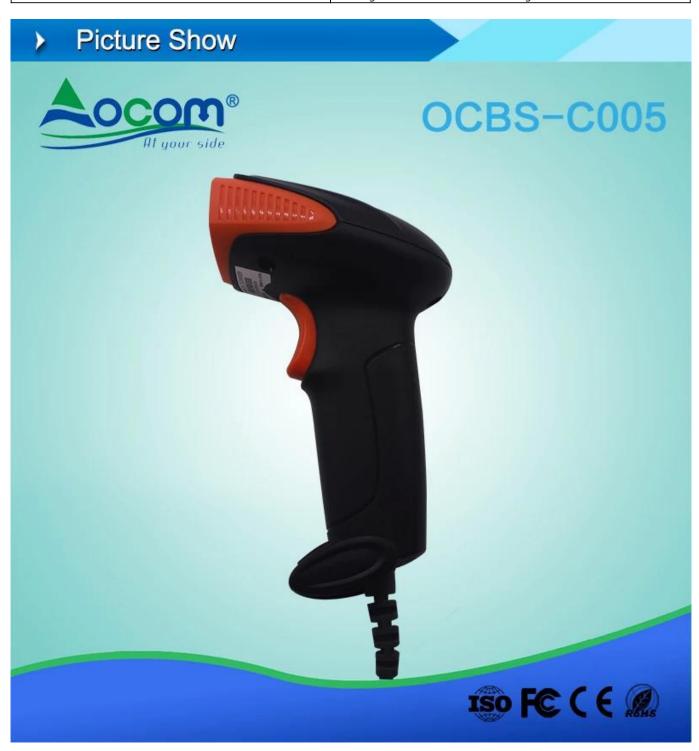

#### **Description:**

This BarCode Scanner can plug and play, no need to install software.

Efficient decoding rate and ultra-low error rate.

It can accurately and quickly scan a variety bar code in the strong light and dark environment.

#### **Features**

- The fast scan speed reach up to 300 times/second.
- 3 mil excellent scanning accuracy.
- Efficient decoding rate and ultra-low error rate. Many kinds of one-dimensional bar code can be identified.
- Support reading bar codes from screen.
- No driver, plug and play.
- High resilient button: Use high rebound button, accurate limit, durable.
- Scanning Mode Setting: Manual trigger and Auto Scanning and Continue Scanning.
- Support multiple data interfaces: USB-HID, USB virtual port, UART, KB, HID-POS, etc.
- Support 16 country language.
- Adopt a highly integrated design, high quality shell, have IP45 protection grade, 5m height fall many times, still can be used normally.
- Application fields:Supermarket, Retail, Warehouse,Logistic,Library, Medical etc.
- Can be customized according to customer demand.

#### **Scanner parameters:**

| Light source type              |                         | Optical Imaging; the wave length is 632mm.                                                                                                                                                                                                                                                                                                                                                           |
|--------------------------------|-------------------------|------------------------------------------------------------------------------------------------------------------------------------------------------------------------------------------------------------------------------------------------------------------------------------------------------------------------------------------------------------------------------------------------------|
| Imaging sensor                 |                         | linear imaging sensor(CCD)                                                                                                                                                                                                                                                                                                                                                                           |
| Pixel resolution               |                         | 2500 pixels                                                                                                                                                                                                                                                                                                                                                                                          |
| Barcode precision              |                         | ≥ 3mil                                                                                                                                                                                                                                                                                                                                                                                               |
| Printing Contrast Ratio        |                         | ≥ 30%                                                                                                                                                                                                                                                                                                                                                                                                |
| Barcode type                   |                         | UPC/EAN/JAN, UPC/EAN with Supplemental, UCC/EAN 128, Code 39, MSI, Code11, Code 39 Full ASCII, Code 39 TriOptic, Code 128, Code 128Full ASCII, EAN-13, EAN-8, UPC-A, UPC-E, ISBN, Code 93, GS1 Databar, Codabar, Code93, Discrete2of5, IATA, RSSvariants, Codabar, Chinese2of5, International general dimensional barcodes, e.g. Inteleaved2/5, Interleaved2of5, China postal service code and so on |
| Scanning speed                 |                         | 300times/s                                                                                                                                                                                                                                                                                                                                                                                           |
| Scanning angle                 | Clockwise/anticlockwise | ±55°                                                                                                                                                                                                                                                                                                                                                                                                 |
|                                | Up and down             | ±25°                                                                                                                                                                                                                                                                                                                                                                                                 |
|                                | Left and right          | ±75°                                                                                                                                                                                                                                                                                                                                                                                                 |
| External dimensions(L x W x H) |                         | 165×65×97 mm                                                                                                                                                                                                                                                                                                                                                                                         |
| Weight                         |                         | 190g                                                                                                                                                                                                                                                                                                                                                                                                 |
| prompting Mode                 |                         | Buzzer and LED indicator                                                                                                                                                                                                                                                                                                                                                                             |
| Maximum power consumption      |                         | 650mw                                                                                                                                                                                                                                                                                                                                                                                                |
| Working voltage                |                         | DC5V                                                                                                                                                                                                                                                                                                                                                                                                 |
| Electric current               | Maximum current         | 130ma                                                                                                                                                                                                                                                                                                                                                                                                |
|                                | Working current         | 86ma                                                                                                                                                                                                                                                                                                                                                                                                 |
|                                | Standby current         | 42ma                                                                                                                                                                                                                                                                                                                                                                                                 |