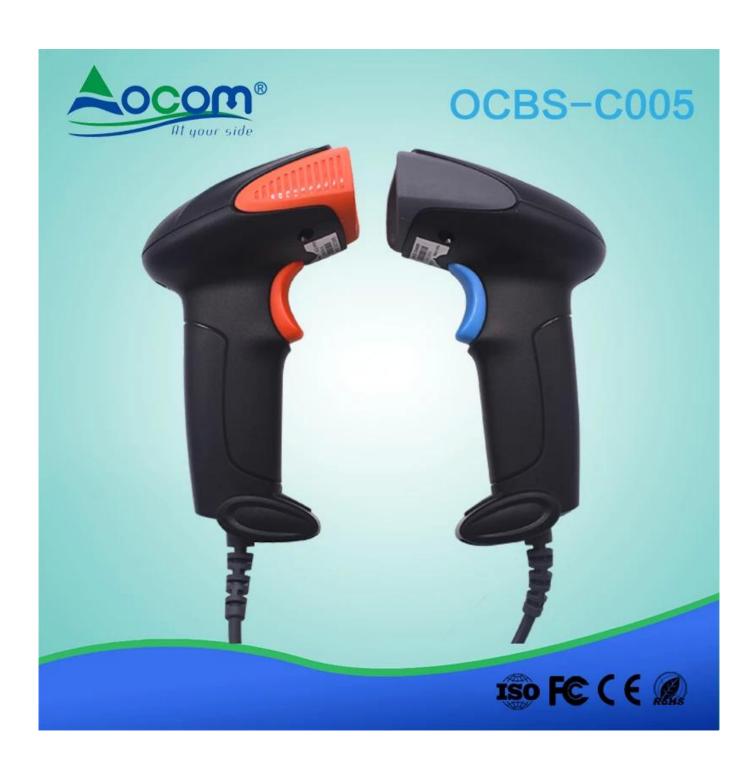

#### **Features**

- The fast scan speed reach up to 300 times/second.
- 3 mil excellent scanning accuracy.
- Efficient decoding rate and ultra-low error rate. Many kinds of one-dimensional bar code can be identified.
- Support reading bar codes from screen.
- No driver, plug and play.
- High resilient button: Use high rebound button, accurate limit, durable.
- Scanning Mode Setting: Manual trigger and Auto Scanning and Continue Scanning.
- Support multiple data interfaces: USB-HID, USB virtual port, UART, KB, HID-POS, etc.
- Support 16 country language.
- Adopt a highly integrated design, high quality shell, have IP45 protection grade, 5m height fall many times, still can be used normally.
- Application fields:Supermarket, Retail, Warehouse,Logistic,Library, Medical etc.
- Can be customized according to customer demand.

#### **Scanner parameters:**

| Light source type              |                         | Optical Imaging; the wave length is 632mm.                                                                                                                                                                                                                                                                                                                                                           |
|--------------------------------|-------------------------|------------------------------------------------------------------------------------------------------------------------------------------------------------------------------------------------------------------------------------------------------------------------------------------------------------------------------------------------------------------------------------------------------|
| Imaging sensor                 |                         | linear imaging sensor(CCD)                                                                                                                                                                                                                                                                                                                                                                           |
| Pixel resolution               |                         | 2500 pixels                                                                                                                                                                                                                                                                                                                                                                                          |
| Barcode precision              |                         | ≥ 3mil                                                                                                                                                                                                                                                                                                                                                                                               |
| Printing Contrast Ratio        |                         | ≥ 30%                                                                                                                                                                                                                                                                                                                                                                                                |
| Barcode type                   |                         | UPC/EAN/JAN, UPC/EAN with Supplemental, UCC/EAN 128, Code 39, MSI, Code11, Code 39 Full ASCII, Code 39 TriOptic, Code 128, Code 128Full ASCII, EAN-13, EAN-8, UPC-A, UPC-E, ISBN, Code 93, GS1 Databar, Codabar, Code93, Discrete2of5, IATA, RSSvariants, Codabar, Chinese2of5, International general dimensional barcodes, e.g. Inteleaved2/5, Interleaved2of5, China postal service code and so on |
| Scanning speed                 |                         | 300times/s                                                                                                                                                                                                                                                                                                                                                                                           |
| Scanning angle                 | Clockwise/anticlockwise | ±55°                                                                                                                                                                                                                                                                                                                                                                                                 |
|                                | Up and down             | ±25°                                                                                                                                                                                                                                                                                                                                                                                                 |
|                                | Left and right          | ±75°                                                                                                                                                                                                                                                                                                                                                                                                 |
| External dimensions(L x W x H) |                         | 165×65×97 mm                                                                                                                                                                                                                                                                                                                                                                                         |
| Weight                         |                         | 190g                                                                                                                                                                                                                                                                                                                                                                                                 |
| prompting Mode                 |                         | Buzzer and LED indicator                                                                                                                                                                                                                                                                                                                                                                             |
| Maximum power consumption      |                         | 650mw                                                                                                                                                                                                                                                                                                                                                                                                |
| Working voltage                |                         | DC5V                                                                                                                                                                                                                                                                                                                                                                                                 |
| Electric current               | Maximum current         | 130ma                                                                                                                                                                                                                                                                                                                                                                                                |
|                                | Working current         | 86ma                                                                                                                                                                                                                                                                                                                                                                                                 |
|                                | Standby current         | 42ma                                                                                                                                                                                                                                                                                                                                                                                                 |