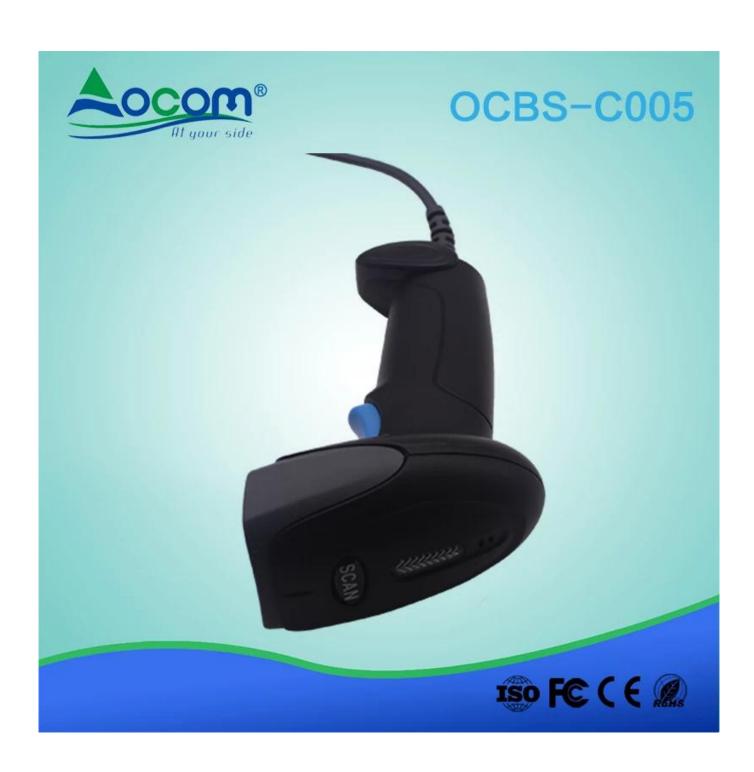

#### **Description:**

This BarCode Scanner can plug and play, no need to install software.

Efficient decoding rate and ultra-low error rate.

It can accurately and quickly scan a variety bar code in the strong light and dark environment.

#### **Features**

- The fast scan speed reach up to 300 times/second.
- 3 mil excellent scanning accuracy.
- Efficient decoding rate and ultra-low error rate. Many kinds of one-dimensional bar code can be identified.
- Support reading bar codes from screen.
- No driver, plug and play.
- High resilient button: Use high rebound button, accurate limit, durable.
- Scanning Mode Setting: Manual trigger and Auto Scanning and Continue Scanning.
- Support multiple data interfaces: USB-HID, USB virtual port, UART, KB, HID-POS, etc.
- Support 16 country language.
- Adopt a highly integrated design, high quality shell, have IP45 protection grade, 5m height fall many times, still can be used normally.
- Application fields:Supermarket, Retail, Warehouse,Logistic,Library, Medical etc.
- Can be customized according to customer demand.

#### **Scanner parameters:**

| Light source type              |                         | Optical Imaging; the wave length is 632mm.                                                                                                                                                                                                                                                                                                                                                           |
|--------------------------------|-------------------------|------------------------------------------------------------------------------------------------------------------------------------------------------------------------------------------------------------------------------------------------------------------------------------------------------------------------------------------------------------------------------------------------------|
| Imaging sensor                 |                         | linear imaging sensor(CCD)                                                                                                                                                                                                                                                                                                                                                                           |
| Pixel resolution               |                         | 2500 pixels                                                                                                                                                                                                                                                                                                                                                                                          |
| Barcode precision              |                         | ≥ 3mil                                                                                                                                                                                                                                                                                                                                                                                               |
| Printing Contrast Ratio        |                         | ≥ 30%                                                                                                                                                                                                                                                                                                                                                                                                |
| Barcode type                   |                         | UPC/EAN/JAN, UPC/EAN with Supplemental, UCC/EAN 128, Code 39, MSI, Code11, Code 39 Full ASCII, Code 39 TriOptic, Code 128, Code 128Full ASCII, EAN-13, EAN-8, UPC-A, UPC-E, ISBN, Code 93, GS1 Databar, Codabar, Code93, Discrete2of5, IATA, RSSvariants, Codabar, Chinese2of5, International general dimensional barcodes, e.g. Inteleaved2/5, Interleaved2of5, China postal service code and so on |
| Scanning speed                 |                         | 300times/s                                                                                                                                                                                                                                                                                                                                                                                           |
| Scanning angle                 | Clockwise/anticlockwise | ±55°                                                                                                                                                                                                                                                                                                                                                                                                 |
|                                | Up and down             | ±25°                                                                                                                                                                                                                                                                                                                                                                                                 |
|                                | Left and right          | ±75°                                                                                                                                                                                                                                                                                                                                                                                                 |
| External dimensions(L x W x H) |                         | 165×65×97 mm                                                                                                                                                                                                                                                                                                                                                                                         |
| Weight                         |                         | 190g                                                                                                                                                                                                                                                                                                                                                                                                 |
| prompting Mode                 |                         | Buzzer and LED indicator                                                                                                                                                                                                                                                                                                                                                                             |
| Maximum power consumption      |                         | 650mw                                                                                                                                                                                                                                                                                                                                                                                                |
| Working voltage                |                         | DC5V                                                                                                                                                                                                                                                                                                                                                                                                 |
| Electric current               | Maximum current         | 130ma                                                                                                                                                                                                                                                                                                                                                                                                |
|                                | Working current         | 86ma                                                                                                                                                                                                                                                                                                                                                                                                 |
|                                | Standby current         | 42ma                                                                                                                                                                                                                                                                                                                                                                                                 |