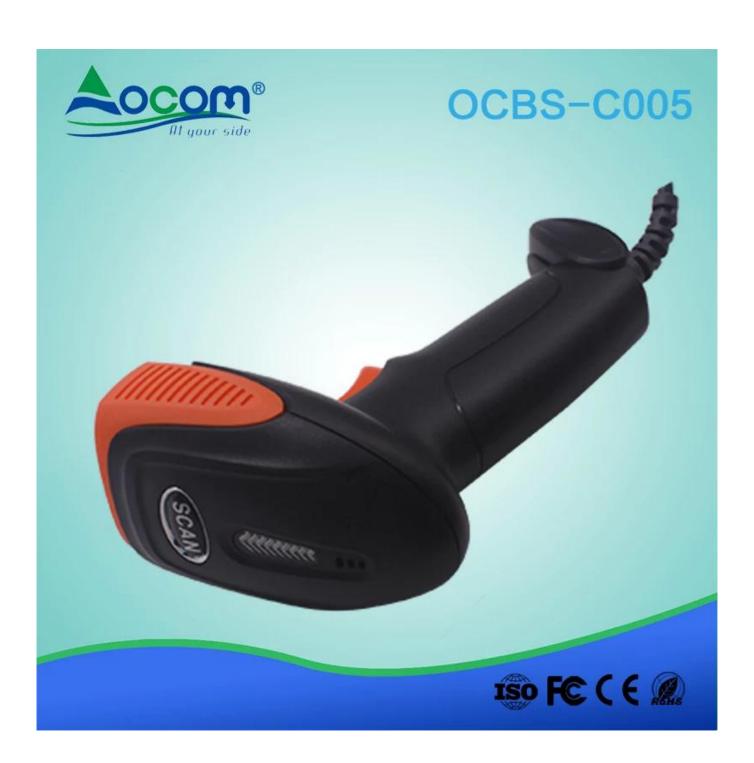

#### **Description:**

This BarCode Scanner can plug and play, no need to install software.

Efficient decoding rate and ultra-low error rate.

It can accurately and quickly scan a variety bar code in the strong light and dark environment.

#### **Features**

- The fast scan speed reach up to 300 times/second.
- 3 mil excellent scanning accuracy.
- Efficient decoding rate and ultra-low error rate. Many kinds of one-dimensional bar code can be identified.
- Support reading bar codes from screen.
- No driver, plug and play.
- High resilient button: Use high rebound button, accurate limit, durable.
- Scanning Mode Setting: Manual trigger and Auto Scanning and Continue Scanning.
- Support multiple data interfaces: USB-HID, USB virtual port, UART, KB, HID-POS, etc.
- Support 16 country language.
- Adopt a highly integrated design, high quality shell, have IP45 protection grade, 5m height fall many times, still can be used normally.
- Application fields:Supermarket, Retail, Warehouse,Logistic,Library, Medical etc.
- Can be customized according to customer demand.

#### **Scanner parameters:**

| Light source type              |                         | Optical Imaging; the wave length is 632mm.                                                                                                                                                                                                                                                                                                                                                           |
|--------------------------------|-------------------------|------------------------------------------------------------------------------------------------------------------------------------------------------------------------------------------------------------------------------------------------------------------------------------------------------------------------------------------------------------------------------------------------------|
| Imaging sensor                 |                         | linear imaging sensor(CCD)                                                                                                                                                                                                                                                                                                                                                                           |
| Pixel resolution               |                         | 2500 pixels                                                                                                                                                                                                                                                                                                                                                                                          |
| Barcode precision              |                         | ≥ 3mil                                                                                                                                                                                                                                                                                                                                                                                               |
| Printing Contrast Ratio        |                         | ≥ 30%                                                                                                                                                                                                                                                                                                                                                                                                |
| Barcode type                   |                         | UPC/EAN/JAN, UPC/EAN with Supplemental, UCC/EAN 128, Code 39, MSI, Code11, Code 39 Full ASCII, Code 39 TriOptic, Code 128, Code 128Full ASCII, EAN-13, EAN-8, UPC-A, UPC-E, ISBN, Code 93, GS1 Databar, Codabar, Code93, Discrete2of5, IATA, RSSvariants, Codabar, Chinese2of5, International general dimensional barcodes, e.g. Inteleaved2/5, Interleaved2of5, China postal service code and so on |
| Scanning speed                 |                         | 300times/s                                                                                                                                                                                                                                                                                                                                                                                           |
| Scanning angle                 | Clockwise/anticlockwise | ±55°                                                                                                                                                                                                                                                                                                                                                                                                 |
|                                | Up and down             | ±25°                                                                                                                                                                                                                                                                                                                                                                                                 |
|                                | Left and right          | ±75°                                                                                                                                                                                                                                                                                                                                                                                                 |
| External dimensions(L x W x H) |                         | 165×65×97 mm                                                                                                                                                                                                                                                                                                                                                                                         |
| Weight                         |                         | 190g                                                                                                                                                                                                                                                                                                                                                                                                 |
| prompting Mode                 |                         | Buzzer and LED indicator                                                                                                                                                                                                                                                                                                                                                                             |
| Maximum power consumption      |                         | 650mw                                                                                                                                                                                                                                                                                                                                                                                                |
| Working voltage                |                         | DC5V                                                                                                                                                                                                                                                                                                                                                                                                 |
| Electric current               | Maximum current         | 130ma                                                                                                                                                                                                                                                                                                                                                                                                |
|                                | Working current         | 86ma                                                                                                                                                                                                                                                                                                                                                                                                 |
|                                | Standby current         | 42ma                                                                                                                                                                                                                                                                                                                                                                                                 |