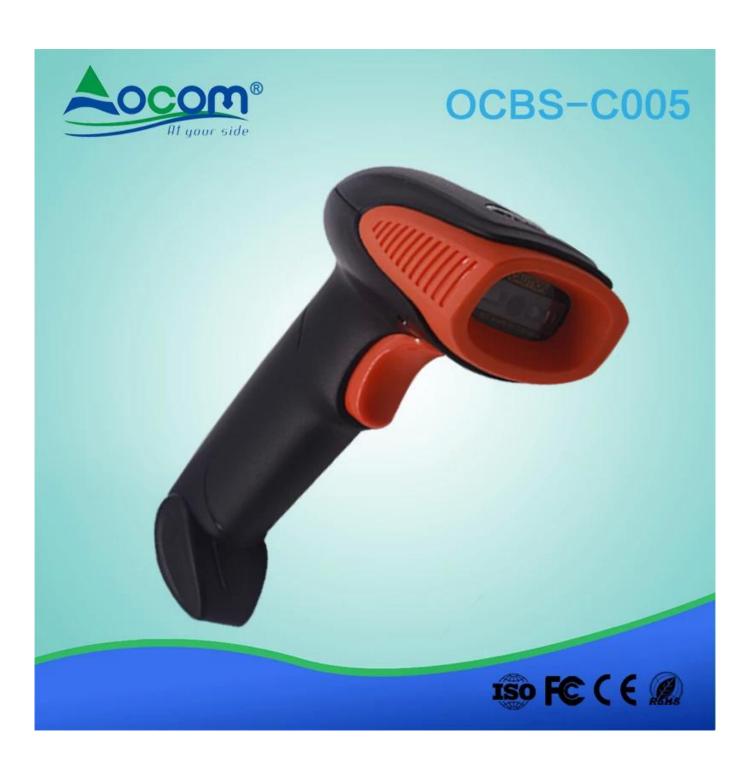

#### **Description:**

This BarCode Scanner can plug and play, no need to install software.

Efficient decoding rate and ultra-low error rate.

It can accurately and quickly scan a variety bar code in the strong light and dark environment.

#### **Features**

- The fast scan speed reach up to 300 times/second.
- 3 mil excellent scanning accuracy.
- Efficient decoding rate and ultra-low error rate. Many kinds of one-dimensional bar code can be identified.
- Support reading bar codes from screen.
- No driver, plug and play.
- High resilient button: Use high rebound button, accurate limit, durable.
- Scanning Mode Setting: Manual trigger and Auto Scanning and Continue Scanning.
- Support multiple data interfaces: USB-HID, USB virtual port, UART, KB, HID-POS, etc.
- Support 16 country language.
- Adopt a highly integrated design, high quality shell, have IP45 protection grade, 5m height fall many times, still can be used normally.
- Application fields:Supermarket, Retail, Warehouse,Logistic,Library, Medical etc.
- Can be customized according to customer demand.

#### **Scanner parameters:**

| Light source type              |                         | Optical Imaging; the wave length is 632mm.                                                                                                                                                                                                                                                                                                                                                           |
|--------------------------------|-------------------------|------------------------------------------------------------------------------------------------------------------------------------------------------------------------------------------------------------------------------------------------------------------------------------------------------------------------------------------------------------------------------------------------------|
| Imaging sensor                 |                         | linear imaging sensor(CCD)                                                                                                                                                                                                                                                                                                                                                                           |
| Pixel resolution               |                         | 2500 pixels                                                                                                                                                                                                                                                                                                                                                                                          |
| Barcode precision              |                         | ≥ 3mil                                                                                                                                                                                                                                                                                                                                                                                               |
| Printing Contrast Ratio        |                         | ≥ 30%                                                                                                                                                                                                                                                                                                                                                                                                |
| Barcode type                   |                         | UPC/EAN/JAN, UPC/EAN with Supplemental, UCC/EAN 128, Code 39, MSI, Code11, Code 39 Full ASCII, Code 39 TriOptic, Code 128, Code 128Full ASCII, EAN-13, EAN-8, UPC-A, UPC-E, ISBN, Code 93, GS1 Databar, Codabar, Code93, Discrete2of5, IATA, RSSvariants, Codabar, Chinese2of5, International general dimensional barcodes, e.g. Inteleaved2/5, Interleaved2of5, China postal service code and so on |
| Scanning speed                 |                         | 300times/s                                                                                                                                                                                                                                                                                                                                                                                           |
| Scanning angle                 | Clockwise/anticlockwise | ±55°                                                                                                                                                                                                                                                                                                                                                                                                 |
|                                | Up and down             | ±25°                                                                                                                                                                                                                                                                                                                                                                                                 |
|                                | Left and right          | ±75°                                                                                                                                                                                                                                                                                                                                                                                                 |
| External dimensions(L x W x H) |                         | 165×65×97 mm                                                                                                                                                                                                                                                                                                                                                                                         |
| Weight                         |                         | 190g                                                                                                                                                                                                                                                                                                                                                                                                 |
| prompting Mode                 |                         | Buzzer and LED indicator                                                                                                                                                                                                                                                                                                                                                                             |
| Maximum power consumption      |                         | 650mw                                                                                                                                                                                                                                                                                                                                                                                                |
| Working voltage                |                         | DC5V                                                                                                                                                                                                                                                                                                                                                                                                 |
| Electric current               | Maximum current         | 130ma                                                                                                                                                                                                                                                                                                                                                                                                |
|                                | Working current         | 86ma                                                                                                                                                                                                                                                                                                                                                                                                 |
|                                | Standby current         | 42ma                                                                                                                                                                                                                                                                                                                                                                                                 |