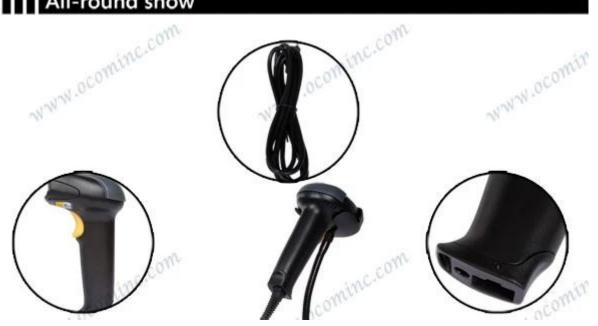

|
| Laser classification       | EN60825-1, Class 1                                                                                                                                                                                                                                                                                                      |
|                            |                                                                                                                                                                                                                                                                                                                         |

#### **Product Details:**







1

. ....





# All-round show





# Parameter

| Light Source:           | 650nm visible                                                                                                                             |
|-------------------------|-------------------------------------------------------------------------------------------------------------------------------------------|
| Scan Rate:              | 200 scans per second                                                                                                                      |
| CPU                     | 32 bit                                                                                                                                    |
| Reading Distance        | 2.5~600mm (100% UPC/EAN)