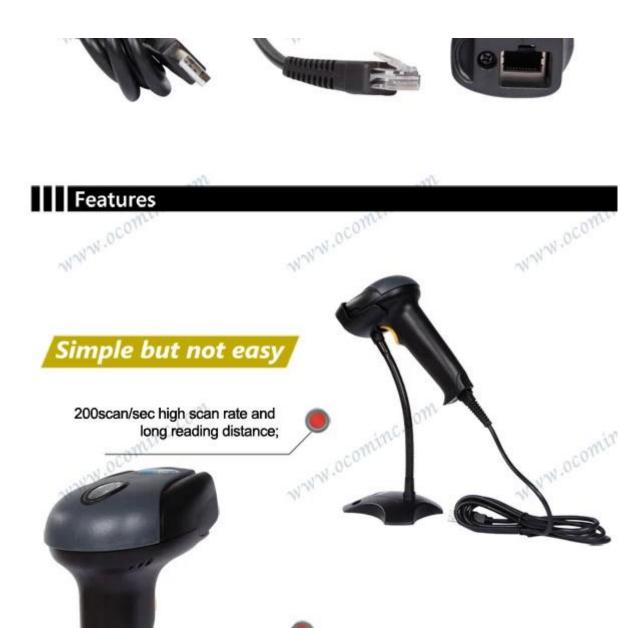

|
| Laser classification       | EN60825-1, Class 1                                                                                                                                                                                                                                                                                                      |
|                            |                                                                                                                                                                                                                                                                                                                         |

#### **Product Details:**







1

. ....





# All-round show





# Parameter

| Light Source:           | 650nm visible                                                                                                                             |
|-------------------------|-------------------------------------------------------------------------------------------------------------------------------------------|
| Scan Rate:              | 200 scans per second                                                                                                                      |
| CPU                     | 32 bit                                                                                                                                    |
| Reading Distance        | 2.5~600mm (100% UPC/EAN)