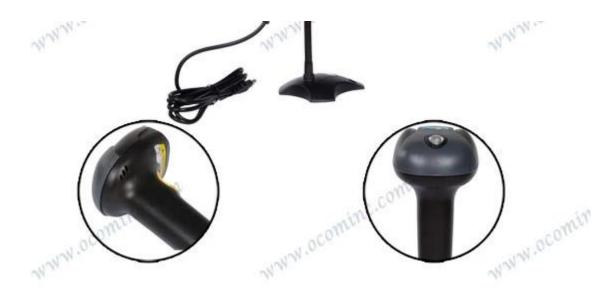

|
| Laser classification       | EN60825-1, Class 1                                                                                                                                                                                                                                                                                                      |
|                            |                                                                                                                                                                                                                                                                                                                         |

#### **Product Details:**







1

. ....





# All-round show





# Parameter

| Light Source:           | 650nm visible                                                                                                                             |
|-------------------------|-------------------------------------------------------------------------------------------------------------------------------------------|
| Scan Rate:              | 200 scans per second                                                                                                                      |
| CPU                     | 32 bit                                                                                                                                    |
| Reading Distance        | 2.5~600mm (100% UPC/EAN)