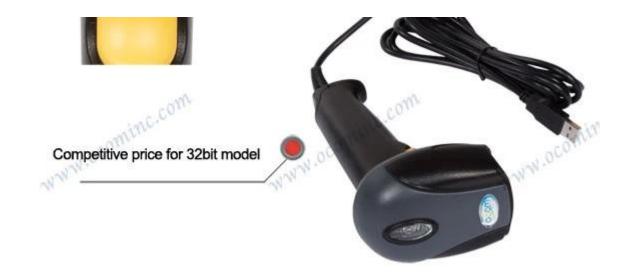

### 32 bit Auto Sense Handheld Laser Barcode Scanner With Stand (Model: OCBS-LA09)

#### **Product Details:**

1

. ....