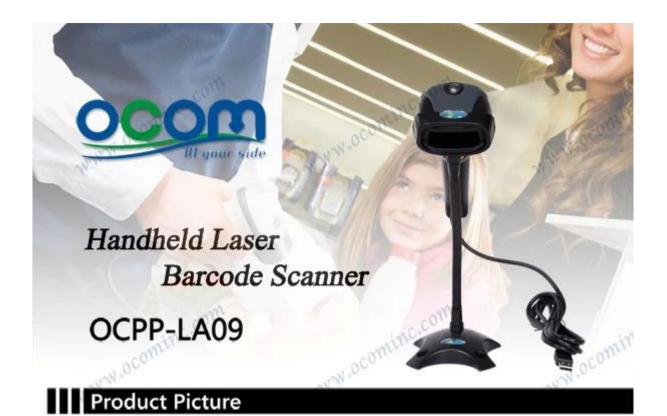

### 32 bit Auto Sense Handheld Laser Barcode Scanner With Stand (Model: OCBS-LA09)

#### **Product Details:**

1

. ....

# All-round show