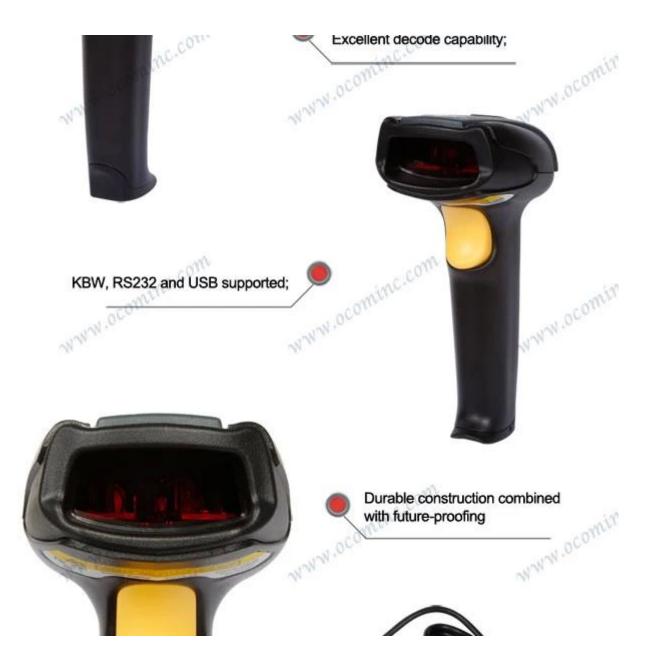

### Specification:

| Performance Characteristic | S                                                                                                                                                                                                                                                                                                                       |
|----------------------------|-------------------------------------------------------------------------------------------------------------------------------------------------------------------------------------------------------------------------------------------------------------------------------------------------------------------------|
| Light Source:              | 650nm visible                                                                                                                                                                                                                                                                                                           |
| Scan Rate:                 | 200 scans per second                                                                                                                                                                                                                                                                                                    |
| CPU                        | 32 bit                                                                                                                                                                                                                                                                                                                  |
| Reading Distance           | 2.5 ~600mm (100% UPC/EAN)                                                                                                                                                                                                                                                                                               |
| Width of Scan              | 50mm@60mm, 220mm@200mm                                                                                                                                                                                                                                                                                                  |
| Scanner Type:              | Bi-directional                                                                                                                                                                                                                                                                                                          |
| Operation mode             | Auto Sense                                                                                                                                                                                                                                                                                                              |
| Resolution:                | 3mil high resolution series / 5mil long depth field series                                                                                                                                                                                                                                                              |
| Print Contrast Minimum:    | 30%, minimum reflective difference                                                                                                                                                                                                                                                                                      |
| Decode Capability:         | UPC/EAN, UPC/EAN with Supplementals, UCC/EAN 128, Code 39, Code 39 Full ASCII, Trioptic<br>Code 39, Code 128, Code 128 Full ASCII, Codabar, Interleaved 2 of 5, Discrete 2 of 5, Code<br>93, MSI, Code 11, RSS variants, Chinese 2 of 5, MSI/Plessey, UK/Plessey, UCC/EAN 128,<br>Chinese code, GS1 DataBar (RSS)series |
| Scanning Angle             | ±65°(tilt); ±60°(pitch); ±42°(yaw)                                                                                                                                                                                                                                                                                      |
| Physical Characteristics   |                                                                                                                                                                                                                                                                                                                         |
| Interfaces Supported:      | PS2, RS232, USB for option                                                                                                                                                                                                                                                                                              |
| Voltage:                   | 5V DC±5%                                                                                                                                                                                                                                                                                                                |
| Current:                   | 85 mA (Operating); 100 (Max)                                                                                                                                                                                                                                                                                            |
| Indicator                  | Beeper, LED                                                                                                                                                                                                                                                                                                             |
| Material                   | ABS+PC                                                                                                                                                                                                                                                                                                                  |
| Stand                      | With                                                                                                                                                                                                                                                                                                                    |
| Dimensions:                | 156*68*83 mm (L*W*H)                                                                                                                                                                                                                                                                                                    |
| Weight:                    | 235g                                                                                                                                                                                                                                                                                                                    |
| Color:                     | Grey or black                                                                                                                                                                                                                                                                                                           |
| User Environment           |                                                                                                                                                                                                                                                                                                                         |
| Operating Temperature:     | 0°C~45°C                                                                                                                                                                                                                                                                                                                |
| Storage Temperature:       | -40°C~60°C                                                                                                                                                                                                                                                                                                              |
| Humidity:                  | 5%-90% (non-condensing)                                                                                                                                                                                                                                                                                                 |
| Electrostatic Discharge:   | Conforms to +/-15KV air discharge and +/-8KV of contact discharge                                                                                                                                                                                                                                                       |
| Ambient Illumination       | 0 ~ 100,000 LUX                                                                                                                                                                                                                                                                                                         |
| Drop Specifications:       | Withstands multiple 1.5m drops to concrete surface                                                                                                                                                                                                                                                                      |
| Laser classification       | EN60825-1, Class 1                                                                                                                                                                                                                                                                                                      |
|                            |                                                                                                                                                                                                                                                                                                                         |

| inc.C                    | Interleaved 2 of 5, Discrete 2 of 5, Code 93, MSI, Code 11, RSS variants,<br>Chinese 2 of 5, MSI/Plessey, UK/Plessey, UCC/EAN 128, chinese code<br>GS1 DataBar (RSS) series | ,   |
|--------------------------|-----------------------------------------------------------------------------------------------------------------------------------------------------------------------------|-----|
| Scanning Angle           | ±65°(tilt); ±60°(pitch); ±42°(yaw)                                                                                                                                          | 60  |
| Physical Characteristics | s www.obc                                                                                                                                                                   | .04 |
| Interfaces Supported:    | PS2, RS232, USB                                                                                                                                                             |     |
| Voltage:                 | 5V DC±5%                                                                                                                                                                    |     |
| Current:                 | 85 mA (Operating); 100 (Max)                                                                                                                                                |     |
| Indicator                | Beeper, LED                                                                                                                                                                 |     |
| Material                 | ABS+PC                                                                                                                                                                      |     |
| Stand                    | Optional                                                                                                                                                                    |     |
| Dimensions:              | 156*68*83 mm (L*W*H)                                                                                                                                                        |     |
| Weight:                  | 235g                                                                                                                                                                        |     |
| Color:                   | Grey and black                                                                                                                                                              |     |
| User Environment         | WW.OL                                                                                                                                                                       | .04 |
| Operating Temperature:   | 0°C~45°C                                                                                                                                                                    |     |
| Storage Temperature:     | -40°C~60°C                                                                                                                                                                  |     |
| Humidity:                | 5%-90% (non-condensing)                                                                                                                                                     |     |
| Electrostatic Discharge: | Conforms to +/-15KV air discharge and +/-8KV of contact discharge                                                                                                           |     |
| Ambient Illumination     | 0 ~ 100,000 LUX                                                                                                                                                             |     |
| Drop Specifications:     | Withstands multiple 1.5m drops to concrete surface                                                                                                                          |     |
| Laser classification     | EN60825-1, class 1                                                                                                                                                          |     |