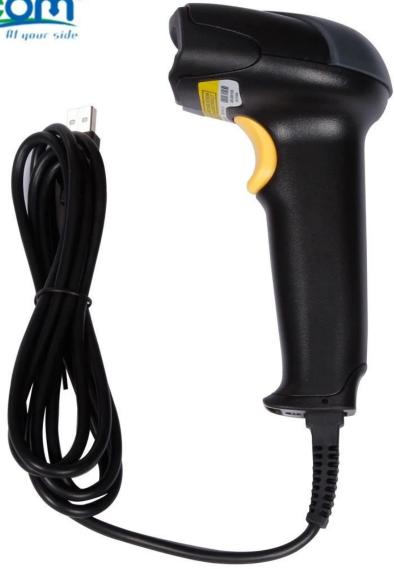

## **Features:**

200scan/sec high scan rate and long reading distance

Excellent decode capability

KBW, RS232 and USB supported

Durable construction combined with future-proofing

With auto sense and steady stand

## **Specification:**

| General                       |                                                                                                                                                                                                                                                                                                                                  |
|-------------------------------|----------------------------------------------------------------------------------------------------------------------------------------------------------------------------------------------------------------------------------------------------------------------------------------------------------------------------------|
| Model                         | OCBS-LA09                                                                                                                                                                                                                                                                                                                        |
| Material                      | ABS+PC                                                                                                                                                                                                                                                                                                                           |
| Color                         | black                                                                                                                                                                                                                                                                                                                            |
| Stand                         | With                                                                                                                                                                                                                                                                                                                             |
| Interfaces                    | PS2, RS232, USB for option                                                                                                                                                                                                                                                                                                       |
| Indicator                     | Beeper, LED                                                                                                                                                                                                                                                                                                                      |
| CPU                           | 32-bit                                                                                                                                                                                                                                                                                                                           |
| Operation mode                | Auto Sense                                                                                                                                                                                                                                                                                                                       |
| Voltage                       | 5V DC±5%                                                                                                                                                                                                                                                                                                                         |
| Current                       | 85 mA (Operating); 100 (Max)                                                                                                                                                                                                                                                                                                     |
| Electrostatic Discharge       | Conforms to +/-15KV air discharge and +/-8KV of contact discharge                                                                                                                                                                                                                                                                |
| Drop Specifications           | Withstands multiple 1.5m drops to concrete surface                                                                                                                                                                                                                                                                               |
| Laser classification          | EN60825-1]class 1                                                                                                                                                                                                                                                                                                                |
| Performance                   |                                                                                                                                                                                                                                                                                                                                  |
| Scan Speed                    | 200 scans per second                                                                                                                                                                                                                                                                                                             |
| Reading Distance              | 2.5 ~600mm (100% UPC/EAN)                                                                                                                                                                                                                                                                                                        |
| Width of Scan                 | 50mm@60mm, 220mm@200mm                                                                                                                                                                                                                                                                                                           |
| Scanner Type                  | Bi-directional                                                                                                                                                                                                                                                                                                                   |
| Resolution                    | 3mil high resolution series / 5mil long depth field series                                                                                                                                                                                                                                                                       |
| Ambient Illumination          | 0 ~ 100,000 LUX                                                                                                                                                                                                                                                                                                                  |
| Print Contrast                | 25%                                                                                                                                                                                                                                                                                                                              |
| Light Source                  | 650nm visible                                                                                                                                                                                                                                                                                                                    |
| Scanning Angle                | $\pm 65^{\circ}$ (tilt); $\pm 60^{\circ}$ (pitch); $\pm 42^{\circ}$ (yaw)                                                                                                                                                                                                                                                        |
| Decode Capability             | UPC/EAN, UPC/EAN with Supplemental, UCC/EAN 128,<br>Code 39, Code 39 Full ASCII, Trioptic Code 39, Code 128,<br>Code 128 Full ASCII, Coda bar, Interleaved 2 of 5,<br>Discrete 2 of 5, Code 93, MSI, Code 11, RSS variants,<br>Chinese 2 of 5[]MSI/Plessey[]UK/Plessey[]UCC/EAN<br>128[]Chinese code []GS1 Data Bar[]RSS[]series |
| Physical                      |                                                                                                                                                                                                                                                                                                                                  |
| Weight                        | Gross:550g                                                                                                                                                                                                                                                                                                                       |
| package                       | 230*140*10mm                                                                                                                                                                                                                                                                                                                     |
| 20 in 1 carton                | 480*240*550mm/12.25kg                                                                                                                                                                                                                                                                                                            |
| Environment                   |                                                                                                                                                                                                                                                                                                                                  |
| Working temperature& humidity | 0 to 45 degrees centigrade, 10%~80% No condensation                                                                                                                                                                                                                                                                              |
| Storage temperature& humidity | -20 to 60 degrees centigrade , 10%~90% No condensation                                                                                                                                                                                                                                                                           |