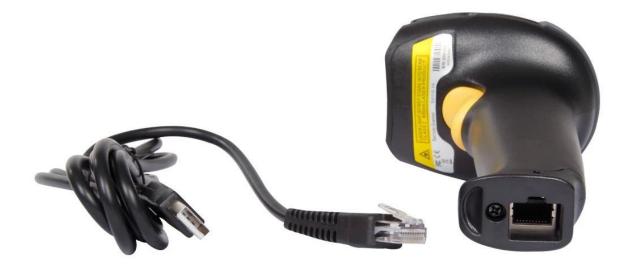

## **Features:**

200scan/sec high scan rate and long reading distance

Excellent decode capability

KBW, RS232 and USB supported

Durable construction combined with future-proofing

With auto sense and steady stand

## **Specification:**

| General                       |                                                                                                                                                                                                                                                                                                                                  |
|-------------------------------|----------------------------------------------------------------------------------------------------------------------------------------------------------------------------------------------------------------------------------------------------------------------------------------------------------------------------------|
| Model                         | OCBS-LA09                                                                                                                                                                                                                                                                                                                        |
| Material                      | ABS+PC                                                                                                                                                                                                                                                                                                                           |
| Color                         | black                                                                                                                                                                                                                                                                                                                            |
| Stand                         | With                                                                                                                                                                                                                                                                                                                             |
| Interfaces                    | PS2, RS232, USB for option                                                                                                                                                                                                                                                                                                       |
| Indicator                     | Beeper, LED                                                                                                                                                                                                                                                                                                                      |
| CPU                           | 32-bit                                                                                                                                                                                                                                                                                                                           |
| Operation mode                | Auto Sense                                                                                                                                                                                                                                                                                                                       |
| Voltage                       | 5V DC±5%                                                                                                                                                                                                                                                                                                                         |
| Current                       | 85 mA (Operating); 100 (Max)                                                                                                                                                                                                                                                                                                     |
| Electrostatic Discharge       | Conforms to +/-15KV air discharge and +/-8KV of contact discharge                                                                                                                                                                                                                                                                |
| Drop Specifications           | Withstands multiple 1.5m drops to concrete surface                                                                                                                                                                                                                                                                               |
| Laser classification          | EN60825-1]class 1                                                                                                                                                                                                                                                                                                                |
| Performance                   |                                                                                                                                                                                                                                                                                                                                  |
| Scan Speed                    | 200 scans per second                                                                                                                                                                                                                                                                                                             |
| Reading Distance              | 2.5 ~600mm (100% UPC/EAN)                                                                                                                                                                                                                                                                                                        |
| Width of Scan                 | 50mm@60mm, 220mm@200mm                                                                                                                                                                                                                                                                                                           |
| Scanner Type                  | Bi-directional                                                                                                                                                                                                                                                                                                                   |
| Resolution                    | 3mil high resolution series / 5mil long depth field series                                                                                                                                                                                                                                                                       |
| Ambient Illumination          | 0 ~ 100,000 LUX                                                                                                                                                                                                                                                                                                                  |
| Print Contrast                | 25%                                                                                                                                                                                                                                                                                                                              |
| Light Source                  | 650nm visible                                                                                                                                                                                                                                                                                                                    |
| Scanning Angle                | $\pm 65^{\circ}$ (tilt); $\pm 60^{\circ}$ (pitch); $\pm 42^{\circ}$ (yaw)                                                                                                                                                                                                                                                        |
| Decode Capability             | UPC/EAN, UPC/EAN with Supplemental, UCC/EAN 128,<br>Code 39, Code 39 Full ASCII, Trioptic Code 39, Code 128,<br>Code 128 Full ASCII, Coda bar, Interleaved 2 of 5,<br>Discrete 2 of 5, Code 93, MSI, Code 11, RSS variants,<br>Chinese 2 of 5[]MSI/Plessey[]UK/Plessey[]UCC/EAN<br>128[]Chinese code []GS1 Data Bar[]RSS[]series |
| Physical                      |                                                                                                                                                                                                                                                                                                                                  |
| Weight                        | Gross:550g                                                                                                                                                                                                                                                                                                                       |
| package                       | 230*140*10mm                                                                                                                                                                                                                                                                                                                     |
| 20 in 1 carton                | 480*240*550mm/12.25kg                                                                                                                                                                                                                                                                                                            |
| Environment                   |                                                                                                                                                                                                                                                                                                                                  |
| Working temperature& humidity | 0 to 45 degrees centigrade, 10%~80% No condensation                                                                                                                                                                                                                                                                              |
| Storage temperature& humidity | -20 to 60 degrees centigrade , 10%~90% No condensation                                                                                                                                                                                                                                                                           |