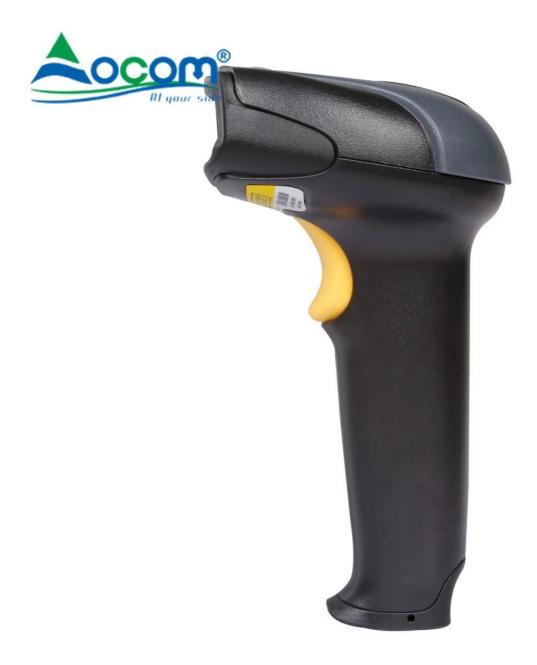

## **Features:**

200scan/sec high scan rate and long reading distance

Excellent decode capability

KBW, RS232 and USB supported

Durable construction combined with future-proofing

With auto sense and steady stand

## **Specification:**

| General                       |                                                                                                                                                                                                                                                                                                                                  |
|-------------------------------|----------------------------------------------------------------------------------------------------------------------------------------------------------------------------------------------------------------------------------------------------------------------------------------------------------------------------------|
| Model                         | OCBS-LA09                                                                                                                                                                                                                                                                                                                        |
| Material                      | ABS+PC                                                                                                                                                                                                                                                                                                                           |
| Color                         | black                                                                                                                                                                                                                                                                                                                            |
| Stand                         | With                                                                                                                                                                                                                                                                                                                             |
| Interfaces                    | PS2, RS232, USB for option                                                                                                                                                                                                                                                                                                       |
| Indicator                     | Beeper, LED                                                                                                                                                                                                                                                                                                                      |
| CPU                           | 32-bit                                                                                                                                                                                                                                                                                                                           |
| Operation mode                | Auto Sense                                                                                                                                                                                                                                                                                                                       |
| Voltage                       | 5V DC±5%                                                                                                                                                                                                                                                                                                                         |
| Current                       | 85 mA (Operating); 100 (Max)                                                                                                                                                                                                                                                                                                     |
| Electrostatic Discharge       | Conforms to +/-15KV air discharge and +/-8KV of contact discharge                                                                                                                                                                                                                                                                |
| Drop Specifications           | Withstands multiple 1.5m drops to concrete surface                                                                                                                                                                                                                                                                               |
| Laser classification          | EN60825-1]class 1                                                                                                                                                                                                                                                                                                                |
| Performance                   |                                                                                                                                                                                                                                                                                                                                  |
| Scan Speed                    | 200 scans per second                                                                                                                                                                                                                                                                                                             |
| Reading Distance              | 2.5 ~600mm (100% UPC/EAN)                                                                                                                                                                                                                                                                                                        |
| Width of Scan                 | 50mm@60mm, 220mm@200mm                                                                                                                                                                                                                                                                                                           |
| Scanner Type                  | Bi-directional                                                                                                                                                                                                                                                                                                                   |
| Resolution                    | 3mil high resolution series / 5mil long depth field series                                                                                                                                                                                                                                                                       |
| Ambient Illumination          | 0 ~ 100,000 LUX                                                                                                                                                                                                                                                                                                                  |
| Print Contrast                | 25%                                                                                                                                                                                                                                                                                                                              |
| Light Source                  | 650nm visible                                                                                                                                                                                                                                                                                                                    |
| Scanning Angle                | $\pm 65^{\circ}$ (tilt); $\pm 60^{\circ}$ (pitch); $\pm 42^{\circ}$ (yaw)                                                                                                                                                                                                                                                        |
| Decode Capability             | UPC/EAN, UPC/EAN with Supplemental, UCC/EAN 128,<br>Code 39, Code 39 Full ASCII, Trioptic Code 39, Code 128,<br>Code 128 Full ASCII, Coda bar, Interleaved 2 of 5,<br>Discrete 2 of 5, Code 93, MSI, Code 11, RSS variants,<br>Chinese 2 of 5[]MSI/Plessey[]UK/Plessey[]UCC/EAN<br>128[]Chinese code []GS1 Data Bar[]RSS[]series |
| Physical                      |                                                                                                                                                                                                                                                                                                                                  |
| Weight                        | Gross:550g                                                                                                                                                                                                                                                                                                                       |
| package                       | 230*140*10mm                                                                                                                                                                                                                                                                                                                     |
| 20 in 1 carton                | 480*240*550mm/12.25kg                                                                                                                                                                                                                                                                                                            |
| Environment                   |                                                                                                                                                                                                                                                                                                                                  |
| Working temperature& humidity | 0 to 45 degrees centigrade, 10%~80% No condensation                                                                                                                                                                                                                                                                              |
| Storage temperature& humidity | -20 to 60 degrees centigrade , 10%~90% No condensation                                                                                                                                                                                                                                                                           |