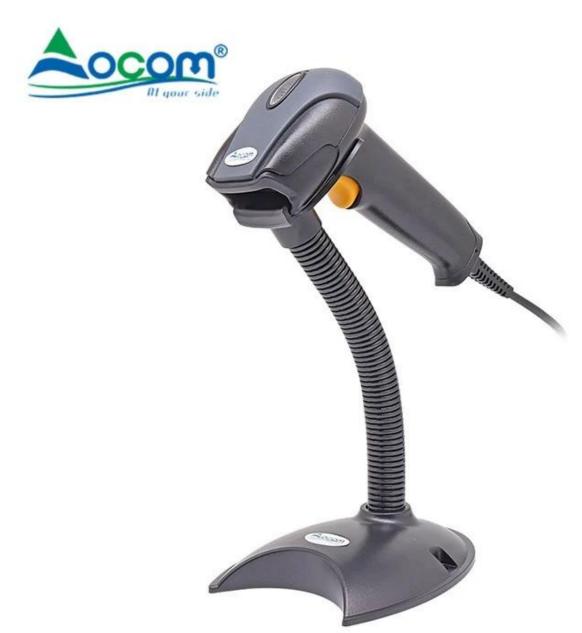

## **Features:**

200scan/sec high scan rate and long reading distance

Excellent decode capability

KBW, RS232 and USB supported

Durable construction combined with future-proofing

With auto sense and steady stand

## **Specification:**

| General                       |                                                                                                                                                                                                                                                                                                                                  |
|-------------------------------|----------------------------------------------------------------------------------------------------------------------------------------------------------------------------------------------------------------------------------------------------------------------------------------------------------------------------------|
| Model                         | OCBS-LA09                                                                                                                                                                                                                                                                                                                        |
| Material                      | ABS+PC                                                                                                                                                                                                                                                                                                                           |
| Color                         | black                                                                                                                                                                                                                                                                                                                            |
| Stand                         | With                                                                                                                                                                                                                                                                                                                             |
| Interfaces                    | PS2, RS232, USB for option                                                                                                                                                                                                                                                                                                       |
| Indicator                     | Beeper, LED                                                                                                                                                                                                                                                                                                                      |
| CPU                           | 32-bit                                                                                                                                                                                                                                                                                                                           |
| Operation mode                | Auto Sense                                                                                                                                                                                                                                                                                                                       |
| Voltage                       | 5V DC±5%                                                                                                                                                                                                                                                                                                                         |
| Current                       | 85 mA (Operating); 100 (Max)                                                                                                                                                                                                                                                                                                     |
| Electrostatic Discharge       | Conforms to +/-15KV air discharge and +/-8KV of contact discharge                                                                                                                                                                                                                                                                |
| Drop Specifications           | Withstands multiple 1.5m drops to concrete surface                                                                                                                                                                                                                                                                               |
| Laser classification          | EN60825-1]class 1                                                                                                                                                                                                                                                                                                                |
| Performance                   |                                                                                                                                                                                                                                                                                                                                  |
| Scan Speed                    | 200 scans per second                                                                                                                                                                                                                                                                                                             |
| Reading Distance              | 2.5 ~600mm (100% UPC/EAN)                                                                                                                                                                                                                                                                                                        |
| Width of Scan                 | 50mm@60mm, 220mm@200mm                                                                                                                                                                                                                                                                                                           |
| Scanner Type                  | Bi-directional                                                                                                                                                                                                                                                                                                                   |
| Resolution                    | 3mil high resolution series / 5mil long depth field series                                                                                                                                                                                                                                                                       |
| Ambient Illumination          | 0 ~ 100,000 LUX                                                                                                                                                                                                                                                                                                                  |
| Print Contrast                | 25%                                                                                                                                                                                                                                                                                                                              |
| Light Source                  | 650nm visible                                                                                                                                                                                                                                                                                                                    |
| Scanning Angle                | $\pm 65^{\circ}$ (tilt); $\pm 60^{\circ}$ (pitch); $\pm 42^{\circ}$ (yaw)                                                                                                                                                                                                                                                        |
| Decode Capability             | UPC/EAN, UPC/EAN with Supplemental, UCC/EAN 128,<br>Code 39, Code 39 Full ASCII, Trioptic Code 39, Code 128,<br>Code 128 Full ASCII, Coda bar, Interleaved 2 of 5,<br>Discrete 2 of 5, Code 93, MSI, Code 11, RSS variants,<br>Chinese 2 of 5[]MSI/Plessey[]UK/Plessey[]UCC/EAN<br>128[]Chinese code []GS1 Data Bar[]RSS[]series |
| Physical                      |                                                                                                                                                                                                                                                                                                                                  |
| Weight                        | Gross:550g                                                                                                                                                                                                                                                                                                                       |
| package                       | 230*140*10mm                                                                                                                                                                                                                                                                                                                     |
| 20 in 1 carton                | 480*240*550mm/12.25kg                                                                                                                                                                                                                                                                                                            |
| Environment                   |                                                                                                                                                                                                                                                                                                                                  |
| Working temperature& humidity | 0 to 45 degrees centigrade, 10%~80% No condensation                                                                                                                                                                                                                                                                              |
| Storage temperature& humidity | -20 to 60 degrees centigrade , 10%~90% No condensation                                                                                                                                                                                                                                                                           |