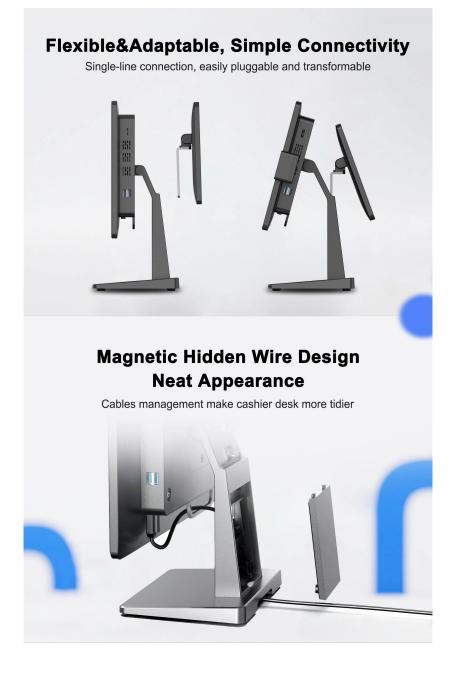

Border-less screen , the front protects against direct water splashes

Ultra-thin body makes the product more concise and stylish

Thick and stable aluminum base

Cable slots inside the base make the cable more tidy

Customer display, secondary screen and MSR installation position is reserved on the shell