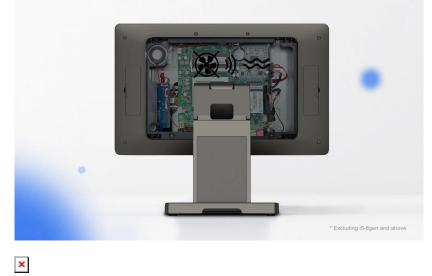

#### (M/N:POS-1566)

OCOM Wide-screen POS terminal has stylish and ultra slim body design, It has Android and windows OS nd motherboard for option, it is easy to install 2 display, MSR or VFD as modules by customers. This model is very convenient for maintenance by removing the back cover and it has rich I/O interfaces to be connected to more external devices