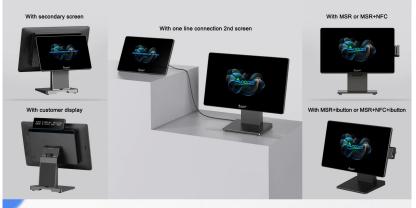

Customer display, secondary screen and MSR installation position is reserved on the shell