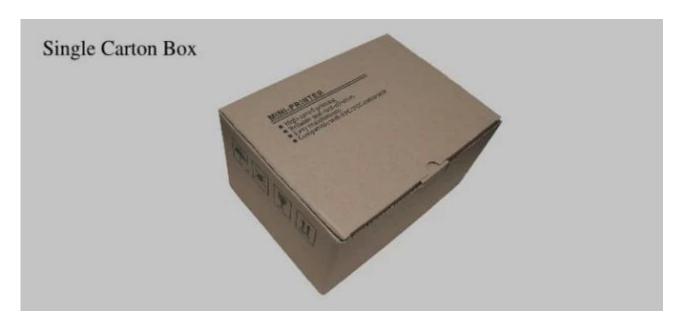

## **Packing details**

One piece in a single box, 12 pieces into an out carton. Carton size 61\*47\*49 cm.