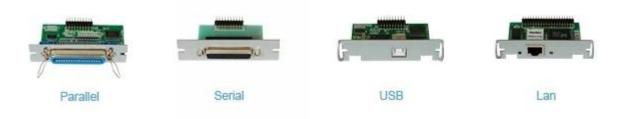

## 4 Interfaces for option:

#### **Specification:**

| Printing method    | Direct thermal                                                      |
|--------------------|---------------------------------------------------------------------|
| Print font         | FONT A: 33 or 35; FONT B: 40 or 42                                  |
| Character size     | Font A: 12 × 24; Font B: 9 × 17; Chinese: 24 X 24                   |
| Barcode            | JAN13(EAN13) JAN8(EAN8) CODE39                                      |
| Printing command   | compatible with EPSON ESC/POS                                       |
| Language           | Buyer language support                                              |
| Character per line | 384dots/line (203DPI)                                               |
| Printing speed     | 90mm/sec                                                            |
| Paper width        | 57.5±0.5mm                                                          |
| Paper thickness    | 0.06-0.08mm                                                         |
| MCBF(life)         | 50km                                                                |
| Dimension          | 235X145X125mm                                                       |
| Gross weight       | 2.6KG                                                               |
| Auto cutter        | manual cutter                                                       |
| Sensor             | Paper Near End Sensor, Paper End Sensor, Cover open sensor          |
| Roll paper         | φ65mm                                                               |
| Interface          | Parallel, USB, LAN                                                  |
| Driver             | Win 9X/Win ME/Win 2000/Win 2003/Win NT/Win XP/Win Vista/Win 7/Linux |