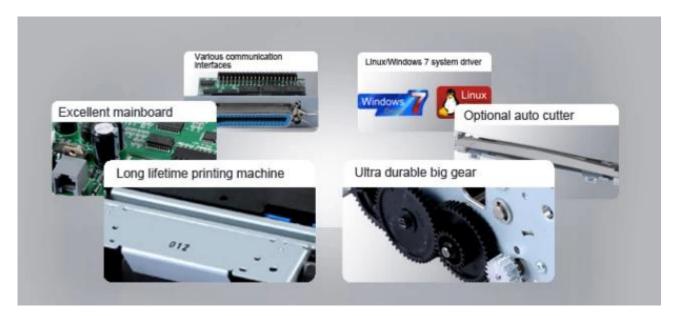

#### **Different Parts:**

Excellent main board, ultra durable big gear, support Linux/Windows 7 system driver, various international languages.