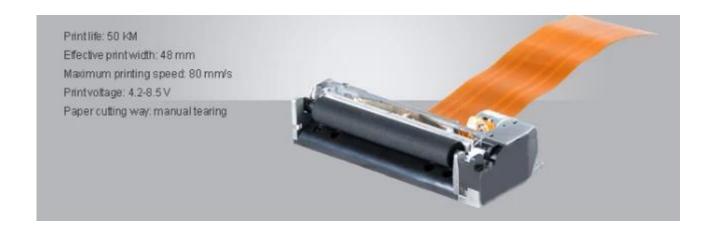

#### **Specification:**

| Printing method    | Direct thermal                                                      |
|--------------------|---------------------------------------------------------------------|
| Print font         | FONT A: 33 or 35; FONT B: 40 or 42                                  |
| Character size     | Font A: 12 × 24; Font B: 9 × 17; Chinese: 24 X 24                   |
| Barcode            | JAN13(EAN13) JAN8(EAN8) CODE39                                      |
| Printing command   | compatible with EPSON ESC/POS                                       |
| Language           | Buyer language support                                              |
| Character per line | 384dots/line (203DPI)                                               |
| Printing speed     | 90mm/sec                                                            |
| Paper width        | 57.5±0.5mm                                                          |
| Paper thickness    | 0.06-0.08mm                                                         |
| MCBF(life)         | 50km                                                                |
| Dimension          | 235X145X125mm                                                       |
| Gross weight       | 2.6KG                                                               |
| Auto cutter        | manual cutter                                                       |
| Sensor             | Paper Near End Sensor, Paper End Sensor, Cover open sensor          |
| Roll paper         | φ65mm                                                               |
| Interface          | Parallel, USB, LAN                                                  |
| Driver             | Win 9X/Win ME/Win 2000/Win 2003/Win NT/Win XP/Win Vista/Win 7/Linux |

#### **Printer Head:**