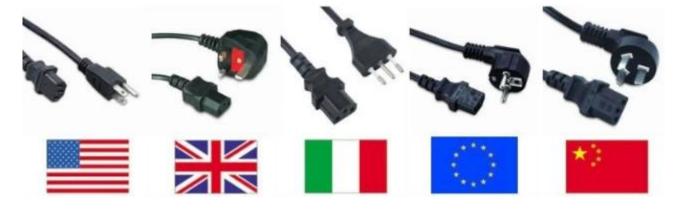

| 2.6KG                                                               |
| Auto cutter        | manual cutter                                                       |
| Sensor             | Paper Near End Sensor, Paper End Sensor, Cover open sensor          |
| Roll paper         | φ65mm                                                               |
| Interface          | Parallel, USB, LAN                                                  |
| Driver             | Win 9X/Win ME/Win 2000/Win 2003/Win NT/Win XP/Win Vista/Win 7/Linux |

## **Different Angles:**



#### **Different Parts:**



Excellent main board, ultra durable big gear, support Linux/Windows 7 system driver, various international languages.

#### **Printer Head:**



## 4 Interfaces for option:



# **Available Power Plug:**



## **Packing details**



One piece in a single box, 12 pieces into an out carton. Carton size 61\*47\*49 cm.

## **Application Area:**

# Application scenario













## **Related products:**

OCPP-582 High quality 58mm thermal receipt printer