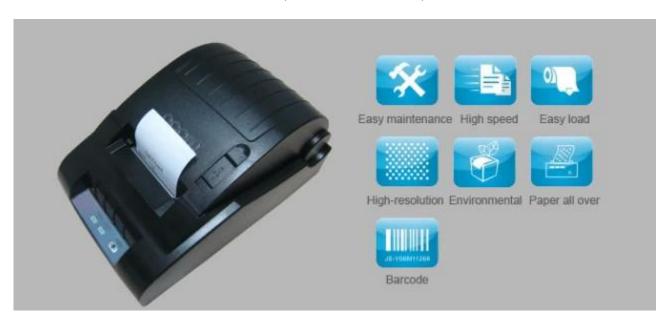

#### **Item specifics**

- High speed, long lifetime, high quality, low repair rate, applicable for various software
- Modern design, easy to use
- Support Logo download printing
- GB2312 Chinese Character Library Support Simplified Chinese/traditional Chinese and various international languages
- 100MB Ethernet interface, quicker link and print, avoid losing the order