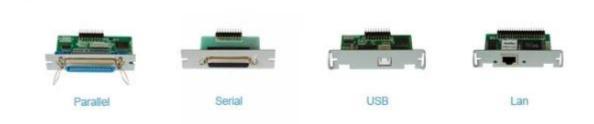

| Paper Whezza                 | 57.5 ± 0.5 mm                                                                       |
|------------------------------|-------------------------------------------------------------------------------------|
| Paper Thickness              | 0.06-0.08mm                                                                         |
| MCBF (life)                  | 50 km                                                                               |
| Dimension                    | 190 * 132 * 119 mm                                                                  |
| lousy Weight                 | 1.2KG                                                                               |
| Car Ctotal                   | manual cutter                                                                       |
| Sensor                       | Paper out sensor, Paper end sensor, Cover open sensor                               |
| roll PAPER                   | Φ75mm                                                                               |
| Interface                    | RS-232C, parallel, USB, LAN, Optional Bluetooth                                     |
| driver                       | Win 9 times, Vinci 2000, Vinci 2003, Win XP, Win Vista, Win 7 compatible with ESPON |
| Adapter voltage input        | AC 110 V / 220 V, 50-60hz                                                           |
| Adapter voltage output       | DC12V / 3A                                                                          |
| Input voltage of the printer | DC12V / 3A                                                                          |
| Checking the cash drawer     | DC12V / 1A                                                                          |
| Working temperature          | 0-45grade C, Humidity: 10-80%                                                       |
| Temperature savings          | -10-60 degrees C, Huminva: 10-90%                                                   |
| Certificate                  | CE / FCC / CCC / RoHS                                                               |

### 4 interfaces per option: