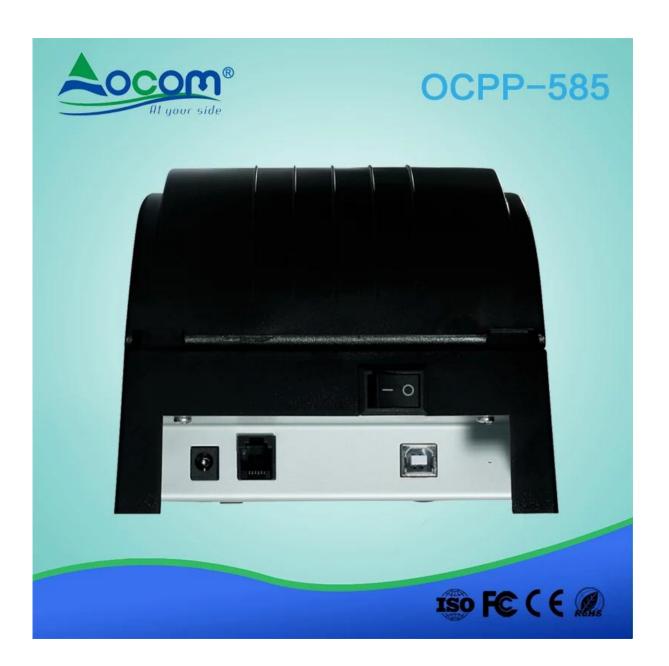

### 4 interfaces per option:

| Paper Whezza                 | 57.5 ± 0.5 mm                                                                       |
|------------------------------|-------------------------------------------------------------------------------------|
| Paper Thickness              | 0.06-0.08mm                                                                         |
| MCBF (life)                  | 50 km                                                                               |
| Dimension                    | 190 * 132 * 119 mm                                                                  |
| lousy Weight                 | 1.2KG                                                                               |
| Car Ctotal                   | manual cutter                                                                       |
| Sensor                       | Paper out sensor, Paper end sensor, Cover open sensor                               |
| roll PAPER                   | Φ75mm                                                                               |
| Interface                    | RS-232C, parallel, USB, LAN, Optional Bluetooth                                     |
| driver                       | Win 9 times, Vinci 2000, Vinci 2003, Win XP, Win Vista, Win 7 compatible with ESPON |
| Adapter voltage input        | AC 110 V / 220 V, 50-60hz                                                           |
| Adapter voltage output       | DC12V / 3A                                                                          |
| Input voltage of the printer | DC12V / 3A                                                                          |
| Checking the cash drawer     | DC12V / 1A                                                                          |
| Working temperature          | 0-45grade C, Humidity: 10-80%                                                       |
| Temperature savings          | -10-60 degrees C, Huminva: 10-90%                                                   |
| Certificate                  | CE / FCC / CCC / RoHS                                                               |