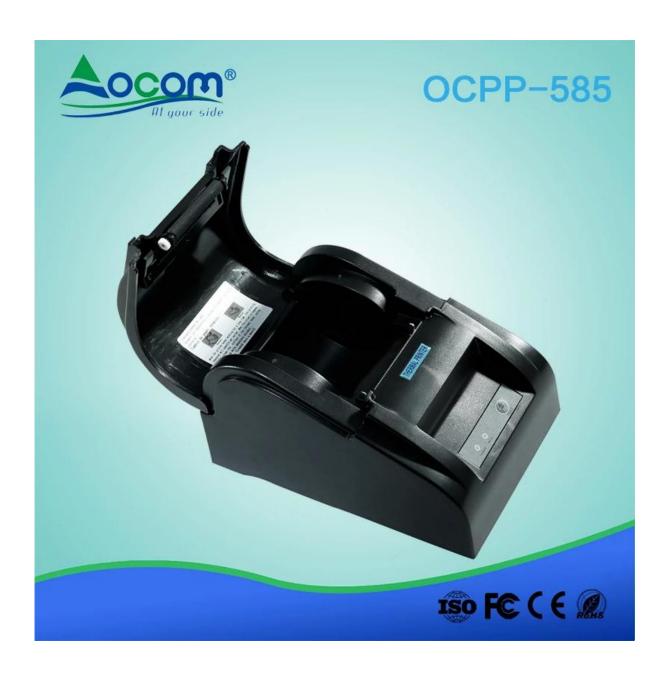

| Paper Whezza                 | 57.5 ± 0.5 mm                                                                       |
|------------------------------|-------------------------------------------------------------------------------------|
| Paper Thickness              | 0.06-0.08mm                                                                         |
| MCBF (life)                  | 50 km                                                                               |
| Dimension                    | 190 * 132 * 119 mm                                                                  |
| lousy Weight                 | 1.2KG                                                                               |
| Car Ctotal                   | manual cutter                                                                       |
| Sensor                       | Paper out sensor, Paper end sensor, Cover open sensor                               |
| roll PAPER                   | Φ75mm                                                                               |
| Interface                    | RS-232C, parallel, USB, LAN, Optional Bluetooth                                     |
| driver                       | Win 9 times, Vinci 2000, Vinci 2003, Win XP, Win Vista, Win 7 compatible with ESPON |
| Adapter voltage input        | AC 110 V / 220 V, 50-60hz                                                           |
| Adapter voltage output       | DC12V / 3A                                                                          |
| Input voltage of the printer | DC12V / 3A                                                                          |
| Checking the cash drawer     | DC12V / 1A                                                                          |
| Working temperature          | 0-45grade C, Humidity: 10-80%                                                       |
| Temperature savings          | -10-60 degrees C, Huminva: 10-90%                                                   |
| Certificate                  | CE / FCC / CCC / RoHS                                                               |