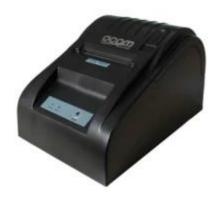

# High quality ESPON 58mm thermal receipt printer

(Model No.: OCPP -585)

#### **FEATURE:**

the Small size and elegant design

the Can drive the cash drawer

the High print speed

the Compatible with ESPON

the Printhead life: 50 km