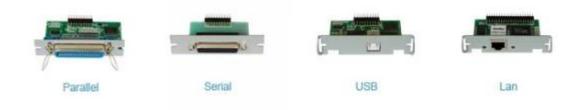

## 4 interfaces per option:

### **Specification:**

| Specification.         |                                                                            |
|------------------------|----------------------------------------------------------------------------|
| Printing Method        | Direct thermal                                                             |
| Print Density          | 384dots/line (203DPI)                                                      |
| Character Size         | 384dots/line, ANK character, Font: A: 12*24dots, 1.5(W)*3.0(H) mm          |
|                        | Simplified/Traditional: 24*24dots, 3.0(W)*3.0(H)mm                         |
| Barcode Type           | JAN13∏EAN13∏JAN8∏EAN8∏CODE39 QR ∏optional∏                                 |
| Printing Command       | Compatible with PSON ESC/POS                                               |
| Language               | Buyer language support                                                     |
| Printing Speed         | 90mm/sec                                                                   |
| Paper Width            | 57.5±0.5mm                                                                 |
| Paper Thickness        | 0.06-0.08mm                                                                |
| MCBF(life)             | 50km                                                                       |
| Dimension              | 190*132*119mm                                                              |
| Gross Weight           | 1.2KG                                                                      |
| Auto Cutter            | manual cutter                                                              |
| Sensor                 | Paper Near End Sensor, Paper End Sensor, Cover open sensor                 |
| Roll Paper             | Φ75mm                                                                      |
| Interface              | RS-232C, Parallel, USB, LAN                                                |
| Driver                 | Win 9X, Win 2000, Win 2003, Win XP, Win Vista, Win 7 compatible with ESPON |
| Adapter Voltage Input  | AC 110V/220V, 50-60Hz                                                      |
| Adapter Voltage Output | DC12V/3A                                                                   |
| Printer Input Voltage  | DC12V/3A                                                                   |
| Cash Drawer Control    | DC12V/1A                                                                   |
| Working Temperature    | 0-45°C, Humidity: 10-80%                                                   |
| Saving Temperature     | -10-60°C, Humidity: 10-90%                                                 |
| Certificate            | CE/FCC/CCC/RoHS                                                            |
| <del></del>            |                                                                            |