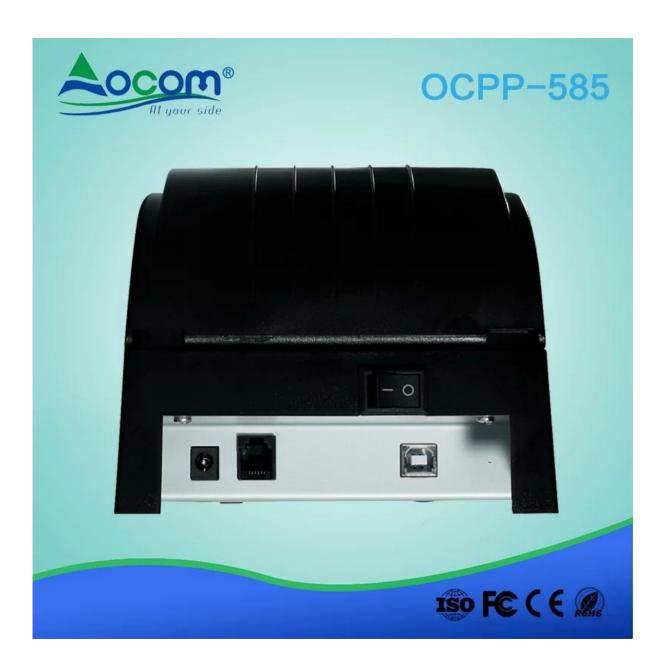

# OEM POS 58mm Computer Printing Mahine Thermal Electronic Bill Cutting Machine Printer

(Model Number: OCPP- 585)

### **Specification:**

| Specification.         |                                                                            |
|------------------------|----------------------------------------------------------------------------|
| Printing Method        | Direct thermal                                                             |
| Print Density          | 384dots/line (203DPI)                                                      |
| Character Size         | 384dots/line, ANK character, Font: A: 12*24dots, 1.5(W)*3.0(H) mm          |
|                        | Simplified/Traditional: 24*24dots, 3.0(W)*3.0(H)mm                         |
| Barcode Type           | JAN13∏EAN13∏JAN8∏EAN8∏CODE39 QR ∏optional∏                                 |
| Printing Command       | Compatible with PSON ESC/POS                                               |
| Language               | Buyer language support                                                     |
| Printing Speed         | 90mm/sec                                                                   |
| Paper Width            | 57.5±0.5mm                                                                 |
| Paper Thickness        | 0.06-0.08mm                                                                |
| MCBF(life)             | 50km                                                                       |
| Dimension              | 190*132*119mm                                                              |
| Gross Weight           | 1.2KG                                                                      |
| Auto Cutter            | manual cutter                                                              |
| Sensor                 | Paper Near End Sensor, Paper End Sensor, Cover open sensor                 |
| Roll Paper             | Φ75mm                                                                      |
| Interface              | RS-232C, Parallel, USB, LAN                                                |
| Driver                 | Win 9X, Win 2000, Win 2003, Win XP, Win Vista, Win 7 compatible with ESPON |
| Adapter Voltage Input  | AC 110V/220V, 50-60Hz                                                      |
| Adapter Voltage Output | DC12V/3A                                                                   |
| Printer Input Voltage  | DC12V/3A                                                                   |
| Cash Drawer Control    | DC12V/1A                                                                   |
| Working Temperature    | 0-45°C, Humidity: 10-80%                                                   |
| Saving Temperature     | -10-60°C, Humidity: 10-90%                                                 |
| Certificate            | CE/FCC/CCC/RoHS                                                            |
| <del></del>            |                                                                            |