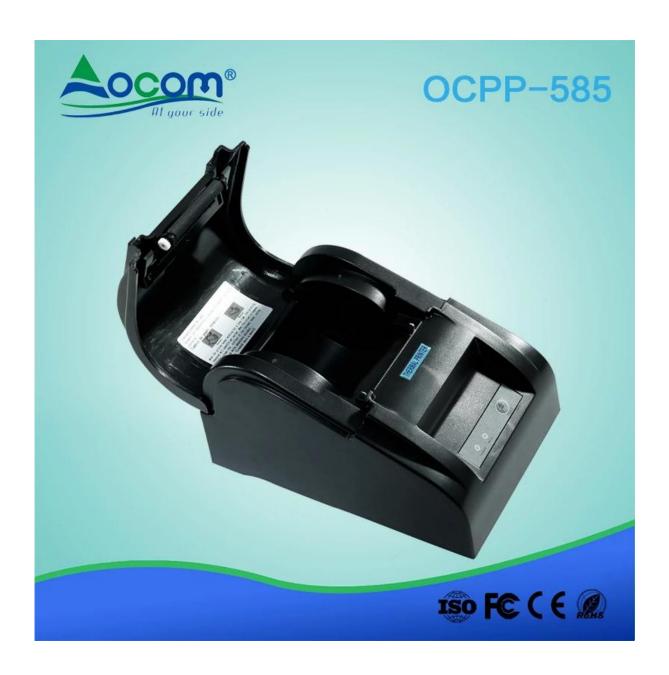

# OEM POS 58mm Computer Printing Mahine Thermal Electronic Bill Cutting Machine Printer

(Model Number: OCPP- 585)

### **Specification:**

| Specification.         |                                                                            |
|------------------------|----------------------------------------------------------------------------|
| Printing Method        | Direct thermal                                                             |
| Print Density          | 384dots/line (203DPI)                                                      |
| Character Size         | 384dots/line, ANK character, Font: A: 12*24dots, 1.5(W)*3.0(H) mm          |
|                        | Simplified/Traditional: 24*24dots, 3.0(W)*3.0(H)mm                         |
| Barcode Type           | JAN13∏EAN13∏JAN8∏EAN8∏CODE39 QR ∏optional∏                                 |
| Printing Command       | Compatible with PSON ESC/POS                                               |
| Language               | Buyer language support                                                     |
| Printing Speed         | 90mm/sec                                                                   |
| Paper Width            | 57.5±0.5mm                                                                 |
| Paper Thickness        | 0.06-0.08mm                                                                |
| MCBF(life)             | 50km                                                                       |
| Dimension              | 190*132*119mm                                                              |
| Gross Weight           | 1.2KG                                                                      |
| Auto Cutter            | manual cutter                                                              |
| Sensor                 | Paper Near End Sensor, Paper End Sensor, Cover open sensor                 |
| Roll Paper             | Φ75mm                                                                      |
| Interface              | RS-232C, Parallel, USB, LAN                                                |
| Driver                 | Win 9X, Win 2000, Win 2003, Win XP, Win Vista, Win 7 compatible with ESPON |
| Adapter Voltage Input  | AC 110V/220V, 50-60Hz                                                      |
| Adapter Voltage Output | DC12V/3A                                                                   |
| Printer Input Voltage  | DC12V/3A                                                                   |
| Cash Drawer Control    | DC12V/1A                                                                   |
| Working Temperature    | 0-45°C, Humidity: 10-80%                                                   |
| Saving Temperature     | -10-60°C, Humidity: 10-90%                                                 |
| Certificate            | CE/FCC/CCC/RoHS                                                            |
| <del></del>            |                                                                            |