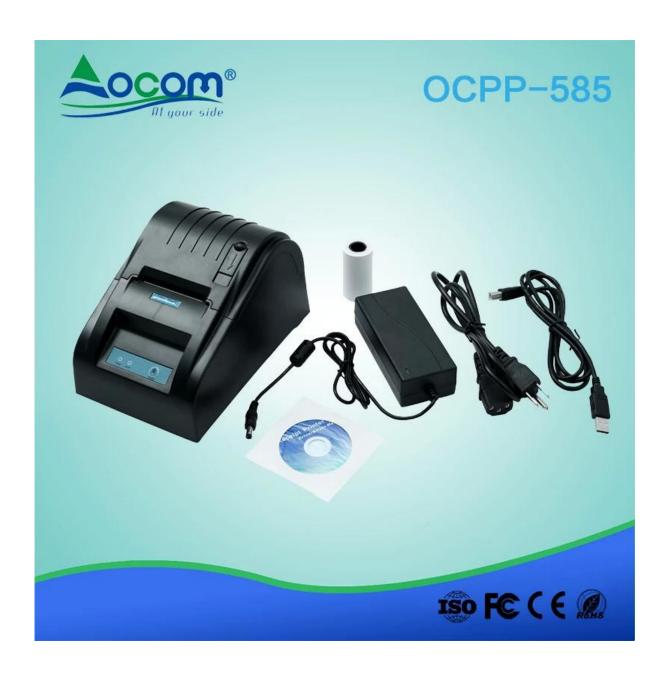

# OEM POS 58mm Computer Printing Mahine Thermal Electronic Bill Cutting Machine Printer

(Model Number: OCPP- 585)

### **Specification:**

| Specification.         |                                                                            |
|------------------------|----------------------------------------------------------------------------|
| Printing Method        | Direct thermal                                                             |
| Print Density          | 384dots/line (203DPI)                                                      |
| Character Size         | 384dots/line, ANK character, Font: A: 12*24dots, 1.5(W)*3.0(H) mm          |
|                        | Simplified/Traditional: 24*24dots, 3.0(W)*3.0(H)mm                         |
| Barcode Type           | JAN13∏EAN13∏JAN8∏EAN8∏CODE39 QR ∏optional∏                                 |
| Printing Command       | Compatible with PSON ESC/POS                                               |
| Language               | Buyer language support                                                     |
| Printing Speed         | 90mm/sec                                                                   |
| Paper Width            | 57.5±0.5mm                                                                 |
| Paper Thickness        | 0.06-0.08mm                                                                |
| MCBF(life)             | 50km                                                                       |
| Dimension              | 190*132*119mm                                                              |
| Gross Weight           | 1.2KG                                                                      |
| Auto Cutter            | manual cutter                                                              |
| Sensor                 | Paper Near End Sensor, Paper End Sensor, Cover open sensor                 |
| Roll Paper             | Φ75mm                                                                      |
| Interface              | RS-232C, Parallel, USB, LAN                                                |
| Driver                 | Win 9X, Win 2000, Win 2003, Win XP, Win Vista, Win 7 compatible with ESPON |
| Adapter Voltage Input  | AC 110V/220V, 50-60Hz                                                      |
| Adapter Voltage Output | DC12V/3A                                                                   |
| Printer Input Voltage  | DC12V/3A                                                                   |
| Cash Drawer Control    | DC12V/1A                                                                   |
| Working Temperature    | 0-45°C, Humidity: 10-80%                                                   |
| Saving Temperature     | -10-60°C, Humidity: 10-90%                                                 |
| Certificate            | CE/FCC/CCC/RoHS                                                            |
| <del></del>            |                                                                            |