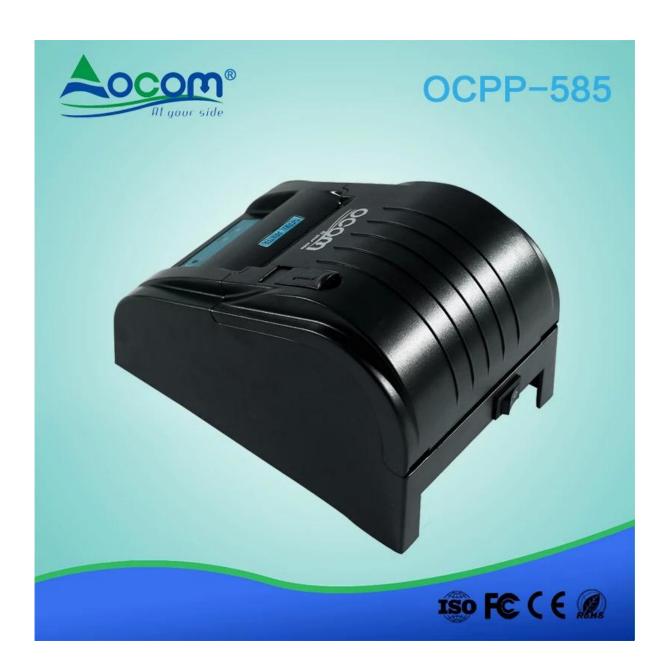

# OEM POS 58mm Computer Printing Mahine Thermal Electronic Bill Cutting Machine Printer

(Model Number: OCPP- 585)

### **Specification:**

| Specification.         |                                                                            |
|------------------------|----------------------------------------------------------------------------|
| Printing Method        | Direct thermal                                                             |
| Print Density          | 384dots/line (203DPI)                                                      |
| Character Size         | 384dots/line, ANK character, Font: A: 12*24dots, 1.5(W)*3.0(H) mm          |
|                        | Simplified/Traditional: 24*24dots, 3.0(W)*3.0(H)mm                         |
| Barcode Type           | JAN13∏EAN13∏JAN8∏EAN8∏CODE39 QR ∏optional∏                                 |
| Printing Command       | Compatible with PSON ESC/POS                                               |
| Language               | Buyer language support                                                     |
| Printing Speed         | 90mm/sec                                                                   |
| Paper Width            | 57.5±0.5mm                                                                 |
| Paper Thickness        | 0.06-0.08mm                                                                |
| MCBF(life)             | 50km                                                                       |
| Dimension              | 190*132*119mm                                                              |
| Gross Weight           | 1.2KG                                                                      |
| Auto Cutter            | manual cutter                                                              |
| Sensor                 | Paper Near End Sensor, Paper End Sensor, Cover open sensor                 |
| Roll Paper             | Φ75mm                                                                      |
| Interface              | RS-232C, Parallel, USB, LAN                                                |
| Driver                 | Win 9X, Win 2000, Win 2003, Win XP, Win Vista, Win 7 compatible with ESPON |
| Adapter Voltage Input  | AC 110V/220V, 50-60Hz                                                      |
| Adapter Voltage Output | DC12V/3A                                                                   |
| Printer Input Voltage  | DC12V/3A                                                                   |
| Cash Drawer Control    | DC12V/1A                                                                   |
| Working Temperature    | 0-45°C, Humidity: 10-80%                                                   |
| Saving Temperature     | -10-60°C, Humidity: 10-90%                                                 |
| Certificate            | CE/FCC/CCC/RoHS                                                            |
| <del></del>            |                                                                            |