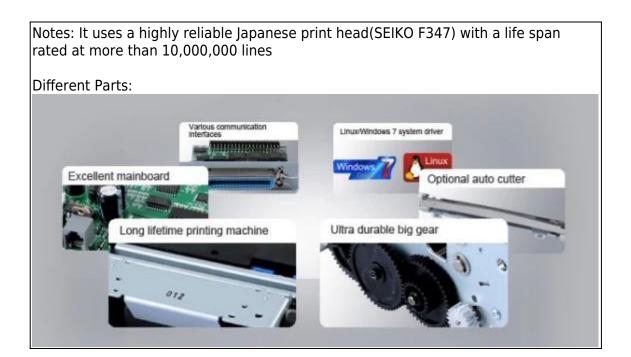

#### Features:

- 1. 76MM impact dot matrix receipt printer;
- 2. Support cash drawer kick out;
- 3. Compatible with EPSON;
- 4. With Black mark detection function;
- 5. Multiple interfaces available: Serial /parallel/USB;
- 6. Easy operation and elegant appearance;

## Specifications:

| Printing method     | 9 pins serial dot matrix                                                              |
|---------------------|---------------------------------------------------------------------------------------|
| Print font          | FONT A: 33 or 35; FONT B: 40 or 42                                                    |
| Column capacity     | 400dots                                                                               |
| Character size      | ANK, Font A:9*9dots, Font B:7*9dots Simplified Chinese, traditional Chinese:16*16dots |
| Character set       | Buyer option                                                                          |
| Character per line  | 400dots                                                                               |
| Printing speed      | 4.5lines/sec                                                                          |
| Receive buffer      | Selectable as 45 bytes or 4k bytes using Dip switches                                 |
| Paper width         | 75.5±0.5mm                                                                            |
| Copy capability     | One original and two copies                                                           |
| Ribbon              | ERC-39                                                                                |
| MCBF(life)          | 10,000,000 lines                                                                      |
| Driver              | Win9X/Win ME/Win2000/Win2003/WinNT/Win XP/Win<br>Vista/Win 7/Linux                    |
| CPU                 | 32 bit                                                                                |
| Storage environment | Temperature (-10~60°c) humidity (10~90%)                                              |
| Working environment | Temperature (0~50°c) humidity (10~90%)                                                |
| Dimension           | 215X135X105mm                                                                         |
| Gross weight        | 3. 5KG                                                                                |
| cutter              | Manual-cutter                                                                         |
| Paper end sensor    | Yes                                                                                   |
| Paper thickness     | 0.06-0.08mm                                                                           |
| Roll paper          | 75.5±0.5mm* φ65mm                                                                     |
| Interface           | Serial/ USB/ LAN                                                                      |
| Command             | Compatible with EPSON                                                                 |
| Cash drawer control | DC 12-24V/1A                                                                          |
| Power supply        | DC24V/2.5A                                                                            |