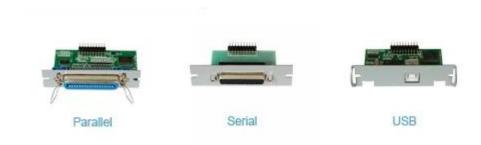

sor    | Yes                                                                                   |
| Paper thickness     | 0.06-0.08mm                                                                           |
| Roll paper          | 75.5±0.5mm* φ65mm                                                                     |
| Interface           | Serial/ USB/ LAN                                                                      |
| Command             | Compatible with EPSON                                                                 |
| Cash drawer control | DC 12-24V/1A                                                                          |
| Power supply        | DC24V/2.5A                                                                            |



# 3 Interfaces for option:



## Available Power Plug



#### Packing details