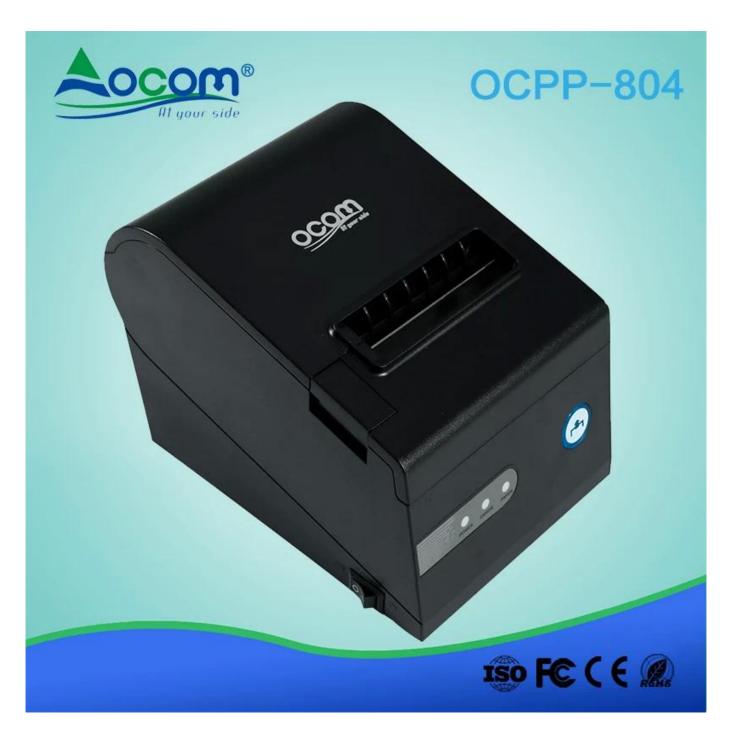

### 80MM Thermal Printer with Auto Cutter

(Model No.: OCPP-804)

# **OCPP-804**