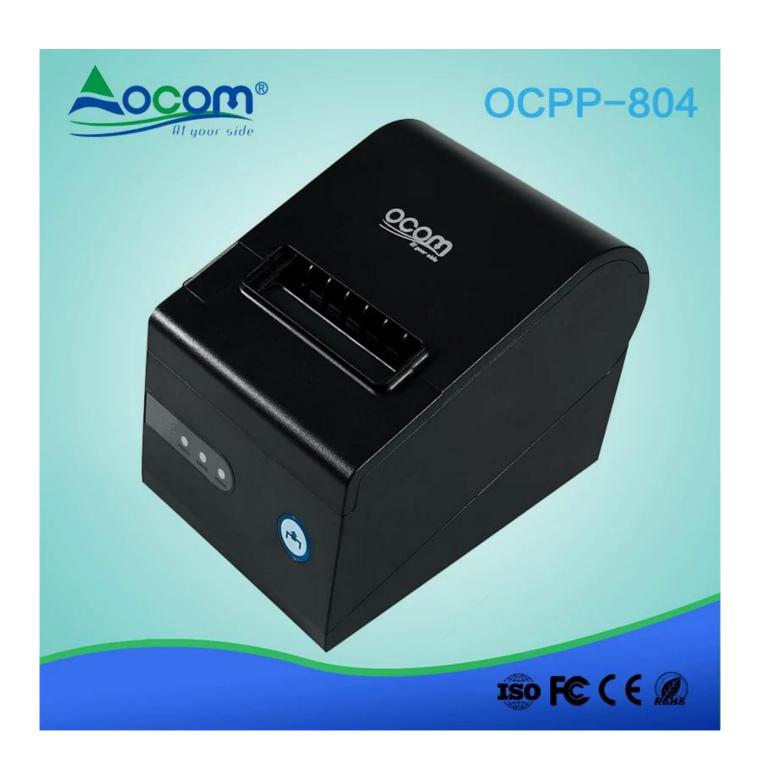

### 80MM Thermal Printer with Auto Cutter

(Model No.: OCPP-804)

# **OCPP-804**