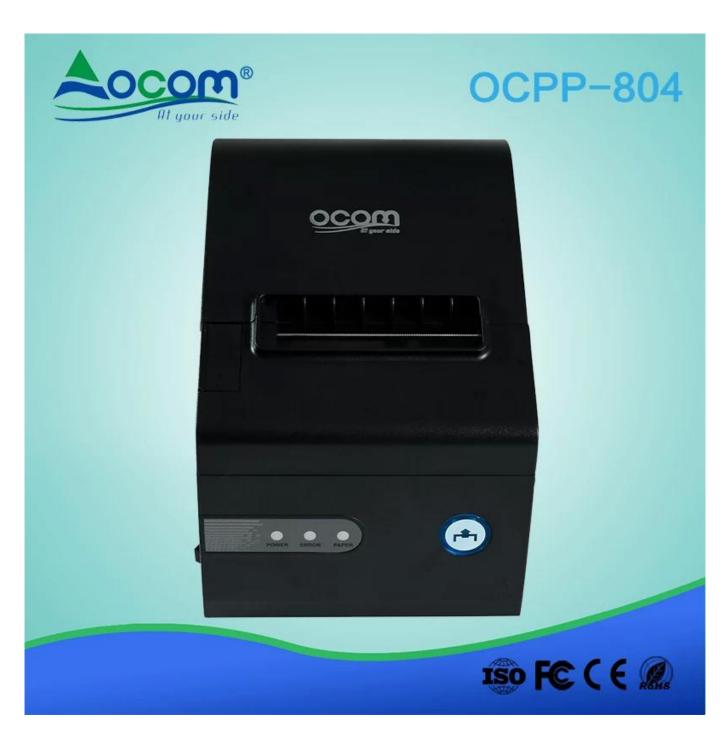

### 80MM Thermal Printer with Auto Cutter

(Model No.: OCPP-804)

# **OCPP-804**