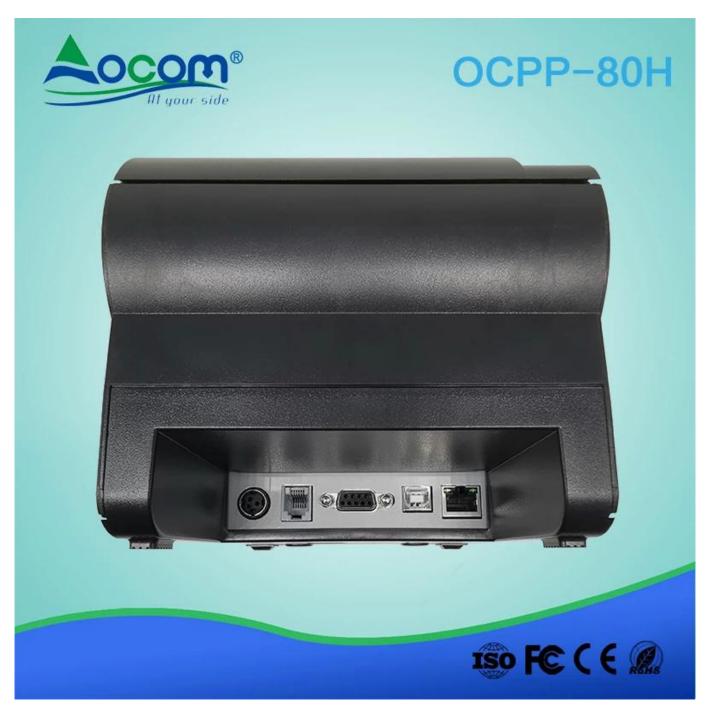

# OCPP-80H Android SDK Thermal Receipt POS Printer With Bluetooth

(Model No.: OCPP-80H)

#### Features:

Desktop or wall-mounted type for option.

Supports multi 1D barcodes and 2D codes printing.

USB+RS232+LAN,3 interface

300mm /S high printing Speed

100M Ethernet port ultra high speed data transmission.

Supports 256KB NV Logo storage and 2M big buffer memory.

Supports black mark detection and order reminding function,

Compatible with OPOS driver.

# **Technical parameters**

| B                    | let                                                                                                                                                                                                                                                                                                                                                                                                                                                                                                                                                                                                                                                                                                                                                                                                                                                                                                                                                                                                                                                                                                                                                                                                                                                                                                                                                          |
|----------------------|--------------------------------------------------------------------------------------------------------------------------------------------------------------------------------------------------------------------------------------------------------------------------------------------------------------------------------------------------------------------------------------------------------------------------------------------------------------------------------------------------------------------------------------------------------------------------------------------------------------------------------------------------------------------------------------------------------------------------------------------------------------------------------------------------------------------------------------------------------------------------------------------------------------------------------------------------------------------------------------------------------------------------------------------------------------------------------------------------------------------------------------------------------------------------------------------------------------------------------------------------------------------------------------------------------------------------------------------------------------|
| Printing method:     | Direct thermal                                                                                                                                                                                                                                                                                                                                                                                                                                                                                                                                                                                                                                                                                                                                                                                                                                                                                                                                                                                                                                                                                                                                                                                                                                                                                                                                               |
| Printing speed:      | 300mm/s                                                                                                                                                                                                                                                                                                                                                                                                                                                                                                                                                                                                                                                                                                                                                                                                                                                                                                                                                                                                                                                                                                                                                                                                                                                                                                                                                      |
| Roll width:          | 79.5±0.5mm                                                                                                                                                                                                                                                                                                                                                                                                                                                                                                                                                                                                                                                                                                                                                                                                                                                                                                                                                                                                                                                                                                                                                                                                                                                                                                                                                   |
| Print diameter:      | Ф80mm                                                                                                                                                                                                                                                                                                                                                                                                                                                                                                                                                                                                                                                                                                                                                                                                                                                                                                                                                                                                                                                                                                                                                                                                                                                                                                                                                        |
| Paper thickness:     | 0.06-0.08mm                                                                                                                                                                                                                                                                                                                                                                                                                                                                                                                                                                                                                                                                                                                                                                                                                                                                                                                                                                                                                                                                                                                                                                                                                                                                                                                                                  |
| Column capacity:     | 576dots/line512 Dots/line                                                                                                                                                                                                                                                                                                                                                                                                                                                                                                                                                                                                                                                                                                                                                                                                                                                                                                                                                                                                                                                                                                                                                                                                                                                                                                                                    |
| Line's pacing :      | 3.75mm[Adjustable by commands]                                                                                                                                                                                                                                                                                                                                                                                                                                                                                                                                                                                                                                                                                                                                                                                                                                                                                                                                                                                                                                                                                                                                                                                                                                                                                                                               |
| Print command:       | Compatible with the ESC/POS command                                                                                                                                                                                                                                                                                                                                                                                                                                                                                                                                                                                                                                                                                                                                                                                                                                                                                                                                                                                                                                                                                                                                                                                                                                                                                                                          |
| Interface type:      | Serial+USB+LAN                                                                                                                                                                                                                                                                                                                                                                                                                                                                                                                                                                                                                                                                                                                                                                                                                                                                                                                                                                                                                                                                                                                                                                                                                                                                                                                                               |
| Cutters life:        | 1million cuts                                                                                                                                                                                                                                                                                                                                                                                                                                                                                                                                                                                                                                                                                                                                                                                                                                                                                                                                                                                                                                                                                                                                                                                                                                                                                                                                                |
| Print head life:     | 100 km                                                                                                                                                                                                                                                                                                                                                                                                                                                                                                                                                                                                                                                                                                                                                                                                                                                                                                                                                                                                                                                                                                                                                                                                                                                                                                                                                       |
| Input buffer :       | 2048Kbytes                                                                                                                                                                                                                                                                                                                                                                                                                                                                                                                                                                                                                                                                                                                                                                                                                                                                                                                                                                                                                                                                                                                                                                                                                                                                                                                                                   |
| NV Flash:            | 256Kbytes                                                                                                                                                                                                                                                                                                                                                                                                                                                                                                                                                                                                                                                                                                                                                                                                                                                                                                                                                                                                                                                                                                                                                                                                                                                                                                                                                    |
| Power adaptor:       | AC110V/240V□50~60Hz                                                                                                                                                                                                                                                                                                                                                                                                                                                                                                                                                                                                                                                                                                                                                                                                                                                                                                                                                                                                                                                                                                                                                                                                                                                                                                                                          |
| Power supply:        | DC 24V/2.5A                                                                                                                                                                                                                                                                                                                                                                                                                                                                                                                                                                                                                                                                                                                                                                                                                                                                                                                                                                                                                                                                                                                                                                                                                                                                                                                                                  |
| Cash drawer supply:  | DC 24V/1A                                                                                                                                                                                                                                                                                                                                                                                                                                                                                                                                                                                                                                                                                                                                                                                                                                                                                                                                                                                                                                                                                                                                                                                                                                                                                                                                                    |
| Work environment:    | Temperature(0□45) humidity(10□80%)□Non- condense□                                                                                                                                                                                                                                                                                                                                                                                                                                                                                                                                                                                                                                                                                                                                                                                                                                                                                                                                                                                                                                                                                                                                                                                                                                                                                                            |
| Work environment:    | Temperature(0-45) degree centigrade, humidity(10-80%) Non- condense                                                                                                                                                                                                                                                                                                                                                                                                                                                                                                                                                                                                                                                                                                                                                                                                                                                                                                                                                                                                                                                                                                                                                                                                                                                                                          |
| Storage environment: | Temperature(-10□60°C); Humidity(10□90%)                                                                                                                                                                                                                                                                                                                                                                                                                                                                                                                                                                                                                                                                                                                                                                                                                                                                                                                                                                                                                                                                                                                                                                                                                                                                                                                      |
| Character size:      | ANK_FontA:1.5*3.0mm/ FontB_1.1*2.1mm                                                                                                                                                                                                                                                                                                                                                                                                                                                                                                                                                                                                                                                                                                                                                                                                                                                                                                                                                                                                                                                                                                                                                                                                                                                                                                                         |
| Barcode:             | UPC-A/UPC-E/JA[]EAN13[]/JAN8[]EAN8/CODE39/ITF                                                                                                                                                                                                                                                                                                                                                                                                                                                                                                                                                                                                                                                                                                                                                                                                                                                                                                                                                                                                                                                                                                                                                                                                                                                                                                                |
|                      | /CODE93/CODE128/QRCode/PDF417 (options)                                                                                                                                                                                                                                                                                                                                                                                                                                                                                                                                                                                                                                                                                                                                                                                                                                                                                                                                                                                                                                                                                                                                                                                                                                                                                                                      |
| Characters:          | PC347[]Standard Europe[][Katakana[]PC850[]Multilingual[][]PC860[]Portuguese[][]PC863[]Canadian-French[][]PC865[]Nordic[][]West Europe[]Greek[]Hebrew[]East Europe[]Iran[]WPC1252[]PC866[]Cyrillic#2[][]PC852[]Latin2[][]PC858[]Iran[][]Latvian[]Arabic[]PT151[]1251[]                                                                                                                                                                                                                                                                                                                                                                                                                                                                                                                                                                                                                                                                                                                                                                                                                                                                                                                                                                                                                                                                                        |
|                      | 0000   01111   1211   1211   1211   1211   1211   1211   1211   1211   1211   1211   1211   1211   1211   1211   1211   1211   1211   1211   1211   1211   1211   1211   1211   1211   1211   1211   1211   1211   1211   1211   1211   1211   1211   1211   1211   1211   1211   1211   1211   1211   1211   1211   1211   1211   1211   1211   1211   1211   1211   1211   1211   1211   1211   1211   1211   1211   1211   1211   1211   1211   1211   1211   1211   1211   1211   1211   1211   1211   1211   1211   1211   1211   1211   1211   1211   1211   1211   1211   1211   1211   1211   1211   1211   1211   1211   1211   1211   1211   1211   1211   1211   1211   1211   1211   1211   1211   1211   1211   1211   1211   1211   1211   1211   1211   1211   1211   1211   1211   1211   1211   1211   1211   1211   1211   1211   1211   1211   1211   1211   1211   1211   1211   1211   1211   1211   1211   1211   1211   1211   1211   1211   1211   1211   1211   1211   1211   1211   1211   1211   1211   1211   1211   1211   1211   1211   1211   1211   1211   1211   1211   1211   1211   1211   1211   1211   1211   1211   1211   1211   1211   1211   1211   1211   1211   1211   1211   1211   1211    1211    1211    1211    1211    1211    1211    1211    1211    1211    1211    1211    1211    1211    1211    1211 |