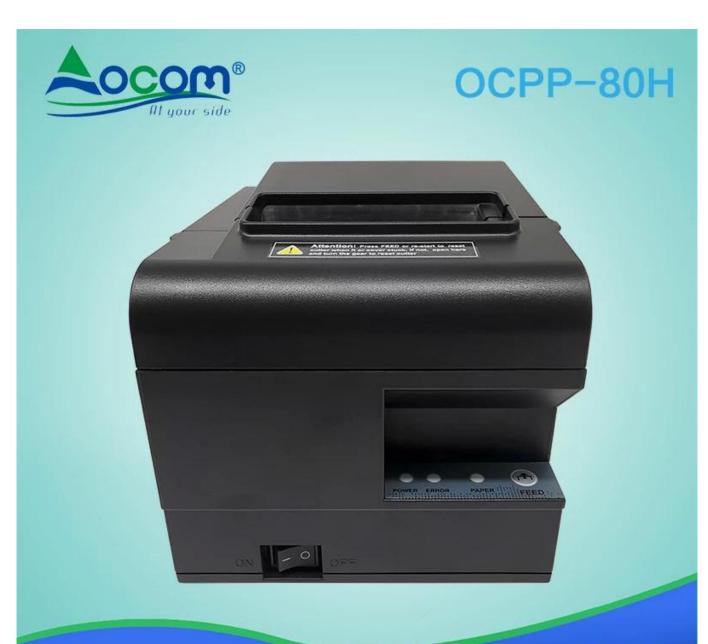

# OCPP-80H Android SDK Thermal Receipt POS Printer With Bluetooth

(Model No.: OCPP-80H)

#### Features:

Desktop or wall-mounted type for option.

Supports multi 1D barcodes and 2D codes printing.

USB+RS232+LAN,3 interface

300mm /S high printing Speed

100M Ethernet port ultra high speed data transmission.

Supports 256KB NV Logo storage and 2M big buffer memory.

Supports black mark detection and order reminding function,

Compatible with OPOS driver.