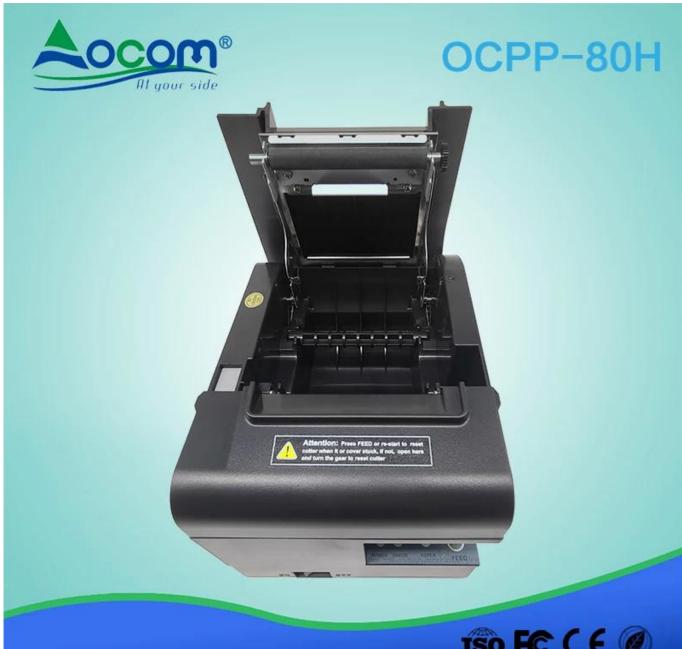

# OCPP-80H Android SDK Thermal Receipt POS Printer With Bluetooth

(Model No.: OCPP-80H)

#### Features:

Desktop or wall-mounted type for option.

Supports multi 1D barcodes and 2D codes printing.

USB+RS232+LAN,3 interface

300mm /S high printing Speed

100M Ethernet port ultra high speed data transmission.

Supports 256KB NV Logo storage and 2M big buffer memory.

Supports black mark detection and order reminding function,

Compatible with OPOS driver.