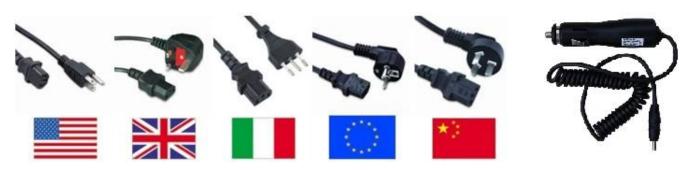

#### Power adaptor for option:

**Packing Details** 

|                      | Can be customized, letter and digital for option, at max 30 ASCII characters. |
|----------------------|-------------------------------------------------------------------------------|
|                      | Enter default pairing code "1234", it can be customized. At max 6 digitals.   |
| Power plug dimension | 3.5*1.1mm                                                                     |
|                      |                                                                               |