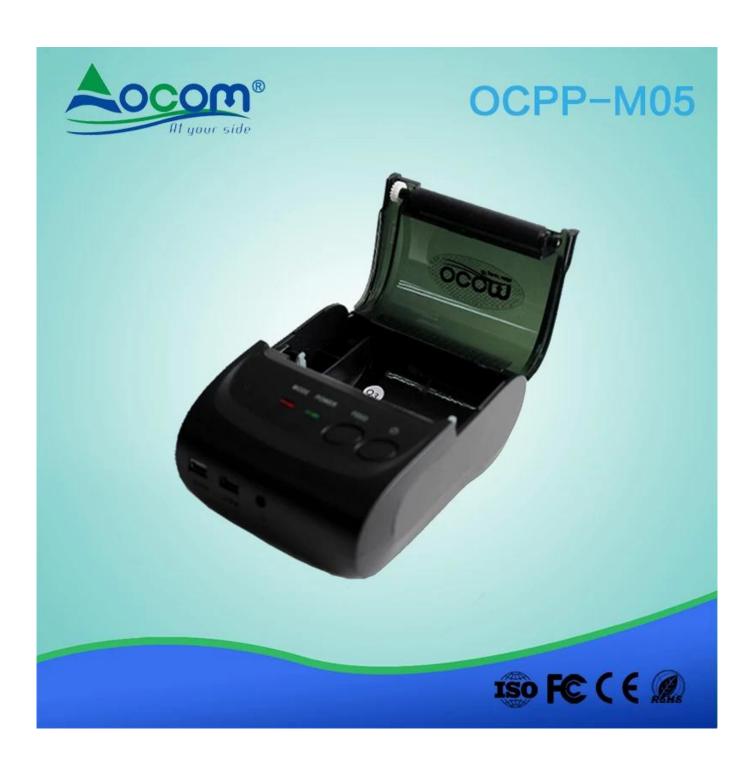

## Description:

Mini Bluetooth Printer is a portable thermal printer that combines USB,RS-232 Serial and Bluetooth communication interface together, The printer could be powered by car charger, and rechargeable battery(depending on specified models) . These special characters make it successfully be applied to a variety of instruments, handheld data printing.

## Specification:

| Overall Dimension (W×D×H) | 105×75×45mm                                                                                           |
|---------------------------|-------------------------------------------------------------------------------------------------------|
| Weight                    | 134g                                                                                                  |
| Color                     | Black                                                                                                 |
| Effective print width     | 48mm                                                                                                  |
| Print method              | Thermal line printing                                                                                 |
| Print commands            | ESC/POS compatible command set                                                                        |
| Print speed               | Up to 90mm/sec                                                                                        |
| Resolution                | 8 dots/mm(203dpi)                                                                                     |
| Print font                | 12x24/ 24x24                                                                                          |
| Column capacity           | 32 columns/ 16columns                                                                                 |
| Character size            | 1.5 x 3.0 mm(W x H)/ 3.0x3.0mm(WxH)                                                                   |
| Paper dimensions          | 58.0±0.1mm x diameter 40.0mm                                                                          |
| Paper thickness           | 0.06 to 0.08mm                                                                                        |
| Character set             | Alphanumeric/ Chinese Kanji                                                                           |
| Interface                 | USB, RS-232□Bluetooth (optional)                                                                      |
| Flash                     | 256KB                                                                                                 |
| Power Adapter             | 9V DC/2A                                                                                              |
| Battery Power             | 7.4V DC/ 1500mA; battery can stay by for 4-5 days, when it is full power, it can print 120-150m paper |
| Other features            | Paper detection, power detection, Manual shut down                                                    |
| Working conditions        | Temperature:-10°C[50°C,Humidity:10%[90%                                                               |
| Storage conditions        | Temperature:-20°C[]70°C,Humidity:5%[]95%                                                              |