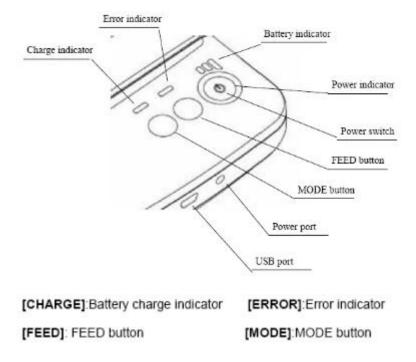

## Specification:

| Overall Dimension (W×D×H) | 105×75×45mm                                                                                           |
|---------------------------|-------------------------------------------------------------------------------------------------------|
| Weight                    | 134g                                                                                                  |
| Color                     | Black                                                                                                 |
| Effective print width     | 48mm                                                                                                  |
| Print method              | Thermal line printing                                                                                 |
| Print commands            | ESC/POS compatible command set                                                                        |
| Print speed               | Up to 90mm/sec                                                                                        |
| Resolution                | 8 dots/mm(203dpi)                                                                                     |
| Print font                | 12x24/ 24x24                                                                                          |
| Column capacity           | 32 columns/ 16columns                                                                                 |
| Character size            | 1.5 x 3.0 mm(W x H)/ 3.0x3.0mm(WxH)                                                                   |
| Paper dimensions          | 58.0±0.1mm x diameter 40.0mm                                                                          |
| Paper thickness           | 0.06 to 0.08mm                                                                                        |
| Character set             | Alphanumeric/ Chinese Kanji                                                                           |
| Interface                 | USB, RS-232□Bluetooth (optional)                                                                      |
| Flash                     | 256KB                                                                                                 |
| Power Adapter             | 9V DC/2A                                                                                              |
| Battery Power             | 7.4V DC/ 1500mA; battery can stay by for 4-5 days, when it is full power, it can print 120-150m paper |
| Other features            | Paper detection, power detection, Manual shut down                                                    |
| Working conditions        | Temperature:-10°C[50°C,Humidity:10%[90%                                                               |
| Storage conditions        | Temperature:-20°C[]70°C,Humidity:5%[]95%                                                              |