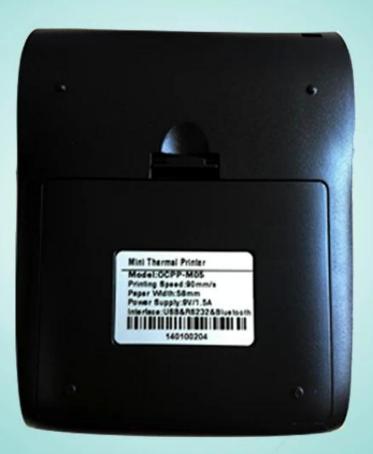

## Specification:

| Overall Dimension (W×D×H) | 105×75×45mm                                                                                           |
|---------------------------|-------------------------------------------------------------------------------------------------------|
| Weight                    | 134g                                                                                                  |
| Color                     | Black                                                                                                 |
| Effective print width     | 48mm                                                                                                  |
| Print method              | Thermal line printing                                                                                 |
| Print commands            | ESC/POS compatible command set                                                                        |
| Print speed               | Up to 90mm/sec                                                                                        |
| Resolution                | 8 dots/mm(203dpi)                                                                                     |
| Print font                | 12x24/ 24x24                                                                                          |
| Column capacity           | 32 columns/ 16columns                                                                                 |
| Character size            | 1.5 x 3.0 mm(W x H)/ 3.0x3.0mm(WxH)                                                                   |
| Paper dimensions          | 58.0±0.1mm x diameter 40.0mm                                                                          |
| Paper thickness           | 0.06 to 0.08mm                                                                                        |
| Character set             | Alphanumeric/ Chinese Kanji                                                                           |
| Interface                 | USB, RS-232□Bluetooth (optional)                                                                      |
| Flash                     | 256KB                                                                                                 |
| Power Adapter             | 9V DC/2A                                                                                              |
| Battery Power             | 7.4V DC/ 1500mA; battery can stay by for 4-5 days, when it is full power, it can print 120-150m paper |
| Other features            | Paper detection, power detection, Manual shut down                                                    |
| Working conditions        | Temperature:-10°C[50°C,Humidity:10%[90%                                                               |
| Storage conditions        | Temperature:-20°C[]70°C,Humidity:5%[]95%                                                              |