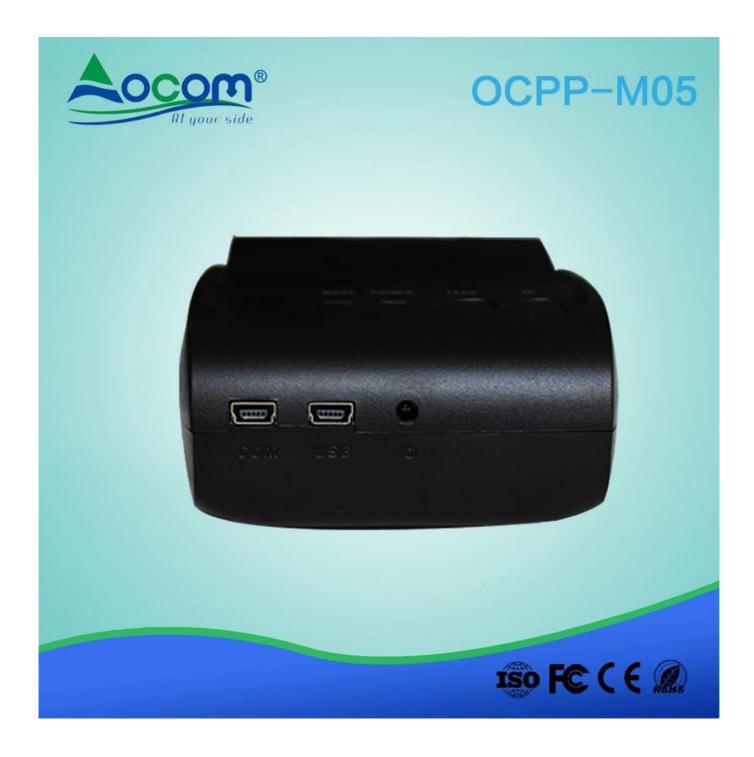

## Specification:

| Overall Dimension (W×D×H) | 105×75×45mm                                                                                           |
|---------------------------|-------------------------------------------------------------------------------------------------------|
| Weight                    | 134g                                                                                                  |
| Color                     | Black                                                                                                 |
| Effective print width     | 48mm                                                                                                  |
| Print method              | Thermal line printing                                                                                 |
| Print commands            | ESC/POS compatible command set                                                                        |
| Print speed               | Up to 90mm/sec                                                                                        |
| Resolution                | 8 dots/mm(203dpi)                                                                                     |
| Print font                | 12x24/ 24x24                                                                                          |
| Column capacity           | 32 columns/ 16columns                                                                                 |
| Character size            | 1.5 x 3.0 mm(W x H)/ 3.0x3.0mm(WxH)                                                                   |
| Paper dimensions          | 58.0±0.1mm x diameter 40.0mm                                                                          |
| Paper thickness           | 0.06 to 0.08mm                                                                                        |
| Character set             | Alphanumeric/ Chinese Kanji                                                                           |
| Interface                 | USB, RS-232□Bluetooth (optional)                                                                      |
| Flash                     | 256KB                                                                                                 |
| Power Adapter             | 9V DC/2A                                                                                              |
| Battery Power             | 7.4V DC/ 1500mA; battery can stay by for 4-5 days, when it is full power, it can print 120-150m paper |
| Other features            | Paper detection, power detection, Manual shut down                                                    |
| Working conditions        | Temperature:-10°C[50°C,Humidity:10%[90%                                                               |
| Storage conditions        | Temperature:-20°C[]70°C,Humidity:5%[]95%                                                              |