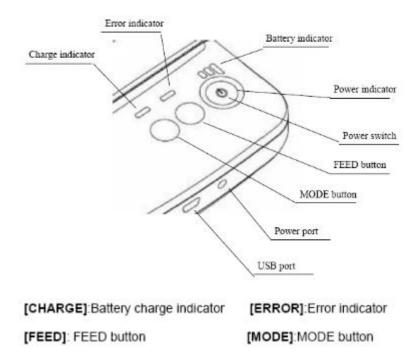

|                      | Enter default pairing code "1234", it can be customized. At max 6 digitals. |
|----------------------|-----------------------------------------------------------------------------|
| Power plug dimension | 3.5*1.1mm                                                                   |
|                      |                                                                             |